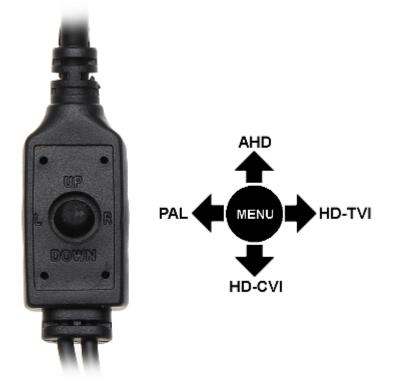

The appropriate signal format selection is done by tilting and holding the joystick for 5 s without entering to the OSD menu. Changing the signal to the NTSC in the camera causes loss of image in connected AHD recorder.

Camera is out from clamping ring (the OSD menu controller visible):

Mounting dimensions:

APTI-H24V2-36

The change of the AHD / HD-CVI / HD-TVI / PAL standard is done with the corresponding button by keeping it pressed for approx. 5 seconds, without going into the OSD menu: