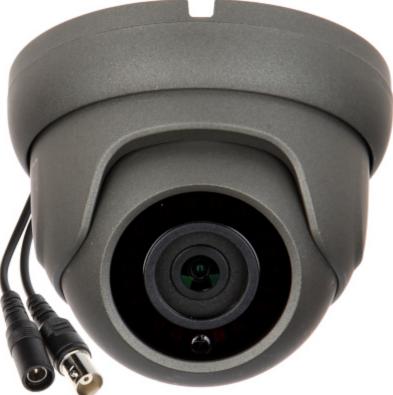

then be recycled in an environmentally-friendly way.





## User Manual Code: APTI-H24V2-36 AHD, HD-CVI, HD-TVI, PAL CAMERA **APTI-H24V2-36** - 1080p 3.6 mm



transmission of analog video signal via coaxial cable in 1080p resolution. During transmission there are no delays and is maintained the original, high quality image.

In the case of video transmission using a twisted pair cable and matching transformers (balun), be aware of the possibility of signal reflections and interfering signals.

Setting the camera in PAL mode allows to obtain an image in 960H resolution.

The appropriate signal format selection is done by tilting and holding the joystick for 5 s without entering to the OSD menu. Changing the signal to the NTSC in the camera causes loss of image in connected AHD recorder.



| Standard:                        | AHD, HD-CVI, HD-TVI, PAL                                                      |
|----------------------------------|-------------------------------------------------------------------------------|
| Sensor:                          | 1/2.9 " Sony CMOS IMX322                                                      |
| Digital Image Processor:         | HTC1088                                                                       |
| Matrix size:                     | 2.4 Mpx                                                                       |
| Resolution:                      | • 1920 x 1080 - 1080p, AHD-M, HD-CVI, HD-TVI<br>• 960 x 576 - PAL             |
| Range of IR illumination:        | 20 m