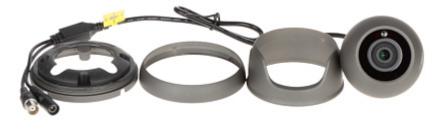

Camera is out from clamping ring (the OSD menu controller visible):

Mounting dimensions:

APTI-H24V2-36

The change of the AHD / HD-CVI / HD-TVI / PAL standard is done with the corresponding button by keeping it pressed for approx. 5 seconds, without going into the OSD menu: