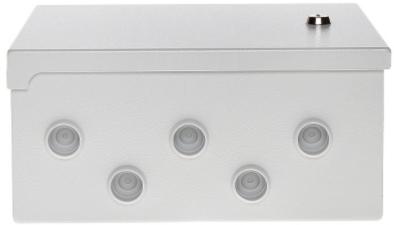

|
| Internal dimensions:         | 270 x 210 x 100 mm                                                                                                                                                                                   |
| Guarantee:                   | 2 years                                                                                                                                                                                              |

#### Internal view of the housing:



Mounting side view:



 $\begin{array}{c} User\ Manual \\ \text{Code: SH-310/250/145} \\ \text{HERMETIC ENCLOSURE}\ \textbf{SH-310/250/145}\ 310\ x\ 250\ x\ 145\ mm \end{array}$ 



Bottom view:



In the kit:



# User Manual

Code: SH-310/250/145 HERMETIC ENCLOSURE **SH-310/250/145** 310 x 250 x 145 mm



PACKAGE

Dimensions (L x W x H): 0x0x0 mm

Gross Weight: 0 kg

4/4