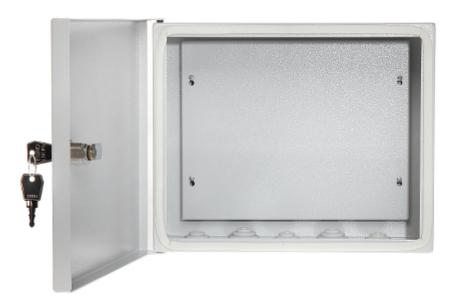

#### Internal view of the housing:

Mounting side view:

 $\begin{array}{c} User\ Manual \\ \text{Code: SH-310/250/145} \\ \text{HERMETIC ENCLOSURE}\ \textbf{SH-310/250/145}\ 310\ x\ 250\ x\ 145\ mm \end{array}$ 