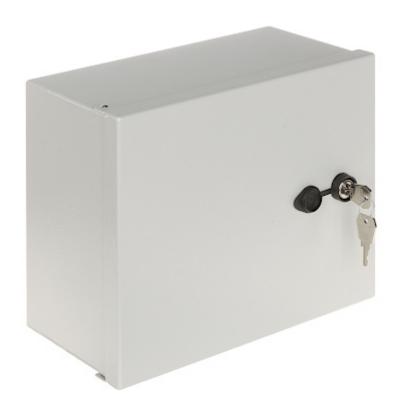

## User Manual

Code: SH-310/250/145 HERMETIC ENCLOSURE **SH-310/250/145** 310 x 250 x 145 mm

### Code: SH-310/250/145 HERMETIC ENCLOSURE **SH-310/250/145** 310 x 250 x 145 mm

| Material:                    | Steel - powder painted                                                                                                                                                                               |
|------------------------------|------------------------------------------------------------------------------------------------------------------------------------------------------------------------------------------------------|
| Color:                       | Light gray                                                                                                                                                                                           |
| Mounting plate:              | 210 x 260 mm - Metal                                                                                                                                                                                 |
| Main features:               | <ul> <li>hermetic</li> <li>Elastic sealing</li> <li>Holes for cables from the bottom: Ø 28.7 mm, 5 pcs</li> <li>Box casing designed to wall mounting</li> <li>"Index of Protection": IP55</li> </ul> |
| Weight:                      | 1.666 kg                                                                                                                                                                                             |
| Housing external dimensions: | 310 x 250 x 145 mm                                                                                                                                                                                   |
| Internal dimensions:         | 270 x 210 x 100 mm                                                                                                                                                                                   |
| Guarantee:                   | 2 years                                                                                                                                                                                              |