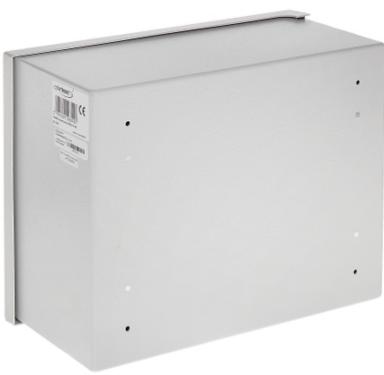

#### Internal view of the housing:

Mounting side view:

 $\begin{array}{c} User\ Manual \\ \text{Code: SH-310/250/145} \\ \text{HERMETIC ENCLOSURE}\ \textbf{SH-310/250/145}\ 310\ x\ 250\ x\ 145\ mm \end{array}$ 