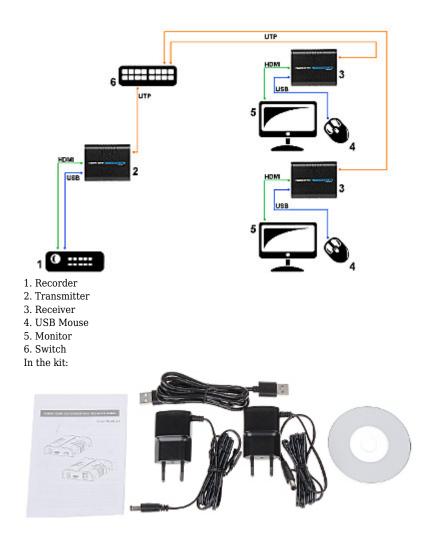

Device allows to send High Definition signal to the TV-Set receiver equipped with HDMI connector via UTP Cat. 5e, 6 cable. Extender also allows to extend an USB 2.0 port, eg. in order to control the recorder using the mouse. To TV set you need connect only one UTP cable, what makes installation easy and improve aesthetic quality of installation.

Transmitter and receiver connectors:

Top view:

Connection schematic diagram:

DELTA-OPTI Monika Matysiak; https://www.delta.poznan.pl POL; 60-713 Poznań; Graniczna 10 e-mail: delta-opti@delta.poznan.pl; tel: +(48) 61 864 69 60