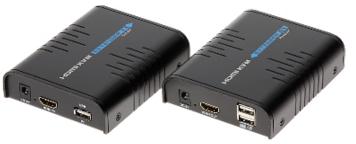

Device allows to send High Definition signal to the TV-Set receiver equipped with HDMI connector via UTP Cat. 5e, 6 cable. Extender also allows to extend an USB 2.0 port, eg. in order to control the recorder using the mouse. To TV set you need connect only one UTP cable, what makes installation easy and improve aesthetic quality of installation.

## User Manual Code: HDMI+USB-EX-100 EXTENDER HDMI+USB-EX-100

| Supported HDMI resolutions:                        | 480i, 480p, 576i, 576p, 720p, 1080i, 1080p                                                                                                                                                                                                                    |
|----------------------------------------------------|---------------------------------------------------------------------------------------------------------------------------------------------------------------------------------------------------------------------------------------------------------------|
| Maximal transmission range:                        | 100 m UTP cat. 5e, 6                                                                                                                                                                                                                                          |
| Max. number of receivers working in the same time: | 253                                                                                                                                                                                                                                                           |
| Protocols:                                         | HDbitT                                                                                                                                                                                                                                                        |
| Main features:                                     | <ul> <li>Extender also allows to extend an USB 2.0 port, eg. in order to control the recorder using the mouse</li> <li>The devices do not require direct connection, they also operate via the LAN network</li> <li>Audio transmission via network</li> </ul> |
| Main features:                                     | • The need for a separate power supply for the transmitter and receiver                                                                                                                                                                                       |
| Power supply:                                      | 2 x 5 V DC / 1 A (power adapter included)                                                                                                                                                                                                                     |
| Operation temp:                                    | -10 °C 60 °C                                                                                                                                                                                                                                                  |
| Permissible relative humidity:                     | 0 % 90 % (non-condensing)                                                                                                                                                                                                                                     |
| Weight:                                            | 0.168 kg                                                                                                                                                                                                                                                      |
| Dimensions:                                        | 110 x 89 x 26 mm - Transmitter or receiver dimensions                                                                                                                                                                                                         |
| Guarantee:                                         | 2 years                                                                                                                                                                                                                                                       |