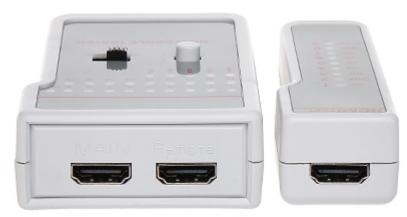

Code: WZ-0017 HDMI CABLES TESTER **WZ-0017** LOGILINK

The device is designed for test the connections between pins in HDMI cables.

| Connector type:             | 2 x HDMI - A type                        |
|-----------------------------|------------------------------------------|
| Operation state indication: | LED diodes                               |
| Power supply:               | Battery 9 V (not included)               |
| Main features:              | Easy operation - 1 button                |
| Housing:                    | Plastic                                  |
| Color:                      | Gray                                     |
| Weight:                     | 0.108 kg                                 |
| Dimensions:                 | • 104 x 63 x 29 mm<br>• 100 x 30 x 25 mm |
| Manufacturer / Brand:       | LogiLink                                 |
| Guarantee:                  | 2 years                                  |

### Connectors:

Place for 9V battery:

Code: WZ-0017 HDMI CABLES TESTER **WZ-0017** LOGILINK

Device is secured by handy case:

**PACKAGE** 

Dimensions (L x W x H): 0x0x0 mm Gross Weight: 0 kg