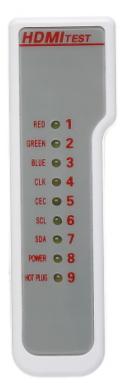

Code: WZ-0017 HDMI CABLES TESTER **WZ-0017** LOGILINK

The device is designed for test the connections between pins in HDMI cables.

| Connector type:             | 2 x HDMI - A type                        |
|-----------------------------|------------------------------------------|
| Operation state indication: | LED diodes                               |
| Power supply:               | Battery 9 V (not included)               |
| Main features:              | Easy operation - 1 button                |
| Housing:                    | Plastic                                  |
| Color:                      | Gray                                     |
| Weight:                     | 0.108 kg                                 |
| Dimensions:                 | • 104 x 63 x 29 mm<br>• 100 x 30 x 25 mm |
| Manufacturer / Brand:       | LogiLink                                 |
| Guarantee:                  | 2 years                                  |