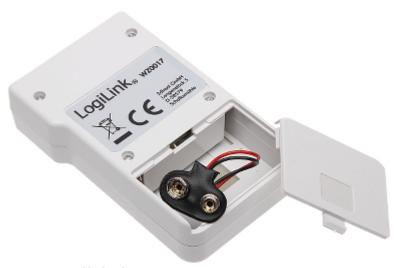

### Connectors:

Place for 9V battery:

Code: WZ-0017 HDMI CABLES TESTER **WZ-0017** LOGILINK

Device is secured by handy case:

**PACKAGE** 

Dimensions (L x W x H): 0x0x0 mm Gross Weight: 0 kg