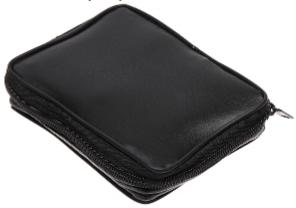

### Connectors:

Place for 9V battery:

Code: WZ-0017 HDMI CABLES TESTER **WZ-0017** LOGILINK

Device is secured by handy case:

**PACKAGE** 

Dimensions (L x W x H): 0x0x0 mm Gross Weight: 0 kg