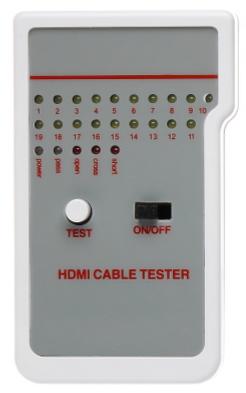

Code: WZ-0017 HDMI CABLES TESTER **WZ-0017** LOGILINK

The device is designed for test the connections between pins in HDMI cables.

| Connector type:             | 2 x HDMI - A type                        |
|-----------------------------|------------------------------------------|
| Operation state indication: | LED diodes                               |
| Power supply:               | Battery 9 V (not included)               |
| Main features:              | Easy operation - 1 button                |
| Housing:                    | Plastic                                  |
| Color:                      | Gray                                     |
| Weight:                     | 0.108 kg                                 |
| Dimensions:                 | • 104 x 63 x 29 mm<br>• 100 x 30 x 25 mm |
| Manufacturer / Brand:       | LogiLink                                 |
| Guarantee:                  | 2 years                                  |