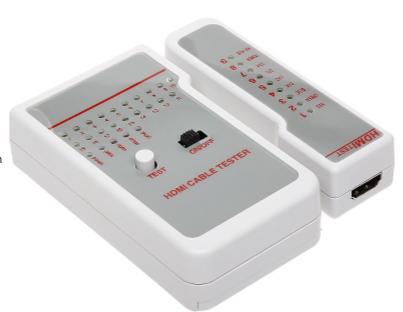

Code: WZ-0017 HDMI CABLES TESTER **WZ-0017** LOGILINK

The device is designed for test the connections between pins in HDMI cables.

| Connector type:             | 2 x HDMI - A type                        |
|-----------------------------|------------------------------------------|
| Operation state indication: | LED diodes                               |
| Power supply:               | Battery 9 V (not included)               |
| Main features:              | Easy operation - 1 button                |
| Housing:                    | Plastic                                  |
| Color:                      | Gray                                     |
| Weight:                     | 0.108 kg                                 |
| Dimensions:                 | • 104 x 63 x 29 mm<br>• 100 x 30 x 25 mm |
| Manufacturer / Brand:       | LogiLink                                 |
| Guarantee:                  | 2 years                                  |

### Connectors:

Place for 9V battery:

Code: WZ-0017 HDMI CABLES TESTER **WZ-0017** LOGILINK

Device is secured by handy case:

**PACKAGE** 

Dimensions (L x W x H): 0x0x0 mm Gross Weight: 0 kg