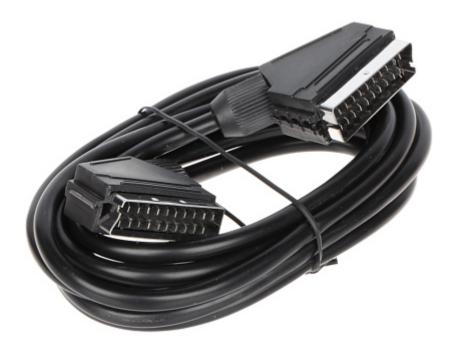

| Cable:               | EURO Plug / EURO Plug 21 pin |
|----------------------|------------------------------|
| Length of the cable: | 3 m                          |