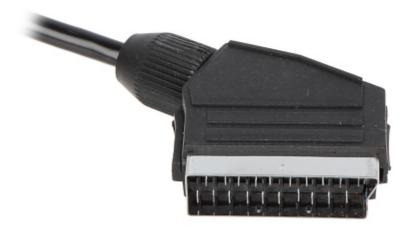

### Single cable connector:

PACKAGE

Dimensions (L x W x H): 0x0x0 mm Gross Weight: 0 kg