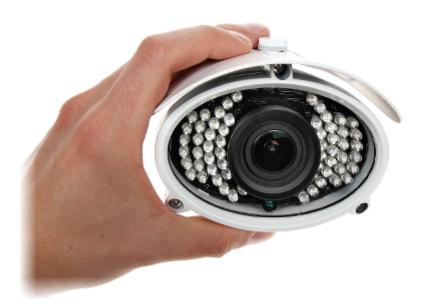

|
| Guarantee:                       | 2 years                                                                                                                                                                                                                                                                                                                                                                                                                                                                                                                                                                                                                                                                                                                               |

Front view:







#### Side view:



#### Bottom view:



The change of the AHD / HD-CVI / HD-TVI / PAL standard is done with the corresponding button by keeping it pressed for approx. 5 seconds, without going into the OSD menu:



Code: GT-CH21C5-28VFW
AHD, HD-CVI, HD-TVI, PAL CAMERA **GT-CH21C5-28VFW** - 1080p 2.8 ... 12 mm GEMINI TECHNOLOGY



### Mounting side view:







Package:



PACKAGE

Dimensions (L x W x H): 0x0x0 mm

Gross Weight: 0 kg