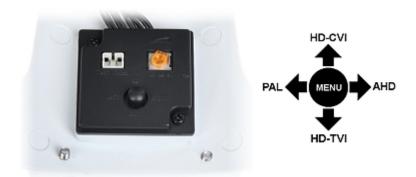

#### Bottom view:

The change of the AHD / HD-CVI / HD-TVI / PAL standard is done with the corresponding button by keeping it pressed for approx. 5 seconds, without going into the OSD menu:

Code: GT-CH21C5-28VFW
AHD, HD-CVI, HD-TVI, PAL CAMERA **GT-CH21C5-28VFW** - 1080p 2.8 ... 12 mm GEMINI TECHNOLOGY