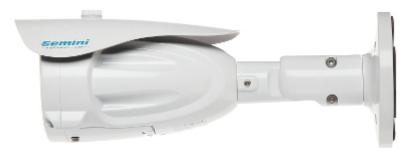

|
| Guarantee:                       | 2 years                                                                                                                                                                                                                                                                                                                                                                                                                                                                                                                                                                                                                                                                                                                               |

Front view:







#### Side view:



#### Bottom view:



The change of the AHD / HD-CVI / HD-TVI / PAL standard is done with the corresponding button by keeping it pressed for approx. 5 seconds, without going into the OSD menu:



Code: GT-CH21C5-28VFW
AHD, HD-CVI, HD-TVI, PAL CAMERA **GT-CH21C5-28VFW** - 1080p 2.8 ... 12 mm GEMINI TECHNOLOGY



### Mounting side view:







Package:



PACKAGE

Dimensions (L x W x H): 0x0x0 mm

Gross Weight: 0 kg