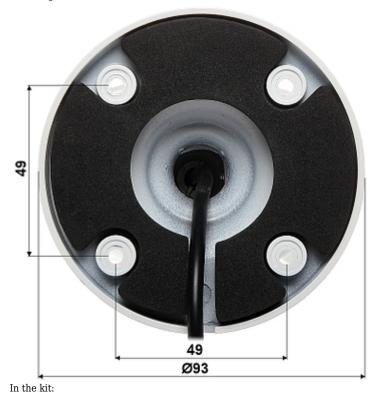

### Mounting side view:

Package:

PACKAGE

Dimensions (L x W x H): 0x0x0 mm

Gross Weight: 0 kg