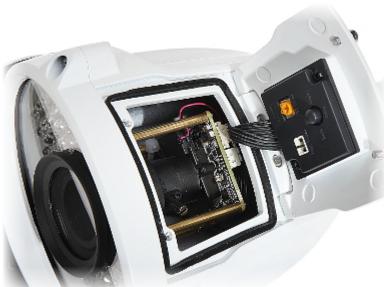

#### Bottom view:

The change of the AHD / HD-CVI / HD-TVI / PAL standard is done with the corresponding button by keeping it pressed for approx. 5 seconds, without going into the OSD menu:

Code: GT-CH21C5-28VFW
AHD, HD-CVI, HD-TVI, PAL CAMERA **GT-CH21C5-28VFW** - 1080p 2.8 ... 12 mm GEMINI TECHNOLOGY