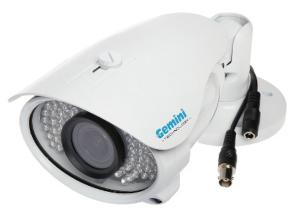

Code: GT-CH21C5-28VFW
AHD, HD-CVI, HD-TVI, PAL CAMERA **GT-CH21C5-28VFW** - 1080p 2.8 ... 12 mm GEMINI TECHNOLOGY

Megapixel camera with 1/2.9" Sony CMOS sensor and AHD / HD-CVI / HD-TVI / PAL.

The AHD / HD-CVI / HD-TVI interface allows to transmission of analog video signal via coaxial cable in 1080p resolution. It enables the transmission of HD resolution images for even 500 m distance with keeping the low costs of the installation. During transmission there are no delays and is maintained the original, high quality image.