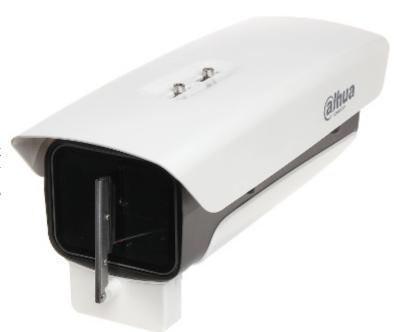

#### User Manual

Code: DH-PFH610N-W
OUTDOOR SIDE OPENING HOUSING DH-PFH610N-W DAHUA

The half open housing equipped with heaters with thermostat and cooler fan. Half-open housings allow to easy access to inside mounted elements in contrast to sliding housings

Attention: The camera ground shouldn't be connected to the housing ground.

External dimensions:

404 x 164 x 175 mm