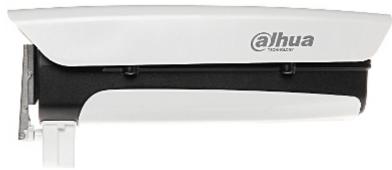

per     Bracket not included in the kit |
| "Index of Protection": | IP66                                                                                                                   |
| Operation temp:        | -40 °C 60 °C                                                                                                           |
| Weight:                | 2.54 kg                                                                                                                |
| Manufacturer / Brand:  | DAHUA                                                                                                                  |
| Guarantee:             | 3 years                                                                                                                |

#### Side view:



#### Internal view of the housing:



#### Connectors:





# User Manual Code: DH-PFH610N-W

## Code: DH-PFH610N-W OUTDOOR SIDE OPENING HOUSING **DH-PFH610N-W** DAHUA



Bottom view:



#### Dimensions:







DELTA-OPTI Monika Matysiak; https://www.delta.poznan.pl POL; 60-713 Poznań; Graniczna 10 e-mail: delta-opti@delta.poznan.pl; tel: +(48) 61 864 69 60



## User Manual

#### Code: DH-PFH610N-W OUTDOOR SIDE OPENING HOUSING DH-PFH610N-W DAHUA



PACKAGE

Dimensions (L x W x H): 0x0x0 mm Gross Weight: 0 kg