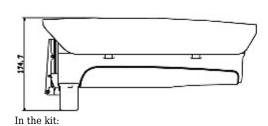

| -40 °C 60 °C                                                                                                           |
| Weight:                | 2.54 kg                                                                                                                |
| Manufacturer / Brand:  | DAHUA                                                                                                                  |
| Guarantee:             | 3 years                                                                                                                |

#### Side view:



#### Internal view of the housing:



#### Connectors:





# User Manual Code: DH-PFH610N-W

## Code: DH-PFH610N-W OUTDOOR SIDE OPENING HOUSING **DH-PFH610N-W** DAHUA



Bottom view:



#### Dimensions:







DELTA-OPTI Monika Matysiak; https://www.delta.poznan.pl POL; 60-713 Poznań; Graniczna 10 e-mail: delta-opti@delta.poznan.pl; tel: +(48) 61 864 69 60



## User Manual

#### Code: DH-PFH610N-W OUTDOOR SIDE OPENING HOUSING DH-PFH610N-W DAHUA



PACKAGE

Dimensions (L x W x H): 0x0x0 mm Gross Weight: 0 kg