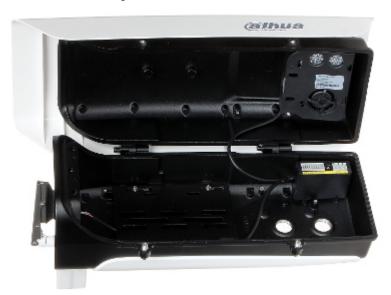

#### Internal view of the housing:

The half open housing equipped with heaters with thermostat and cooler fan. Half-open housings allow to easy access to inside mounted elements in contrast to sliding housings

Attention: The camera ground shouldn't be connected to the housing ground.