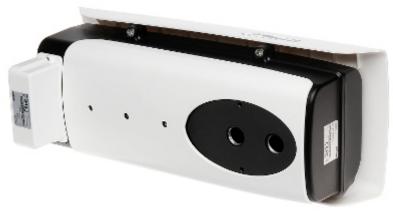

#### User Manual

Code: DH-PFH610N-W
OUTDOOR SIDE OPENING HOUSING DH-PFH610N-W DAHUA

The half open housing equipped with heaters with thermostat and cooler fan. Half-open housings allow to easy access to inside mounted elements in contrast to sliding housings

Attention: The camera ground shouldn't be connected to the housing ground.

External dimensions:

404 x 164 x 175 mm