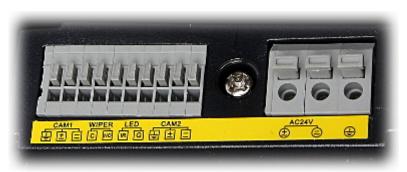

|
| Operation temp:        | -40 °C 60 °C                                                                                                           |
| Weight:                | 2.54 kg                                                                                                                |
| Manufacturer / Brand:  | DAHUA                                                                                                                  |
| Guarantee:             | 3 years                                                                                                                |

#### Side view:



#### Internal view of the housing:



#### Connectors:





# User Manual Code: DH-PFH610N-W

## Code: DH-PFH610N-W OUTDOOR SIDE OPENING HOUSING **DH-PFH610N-W** DAHUA



Bottom view:



#### Dimensions:







DELTA-OPTI Monika Matysiak; https://www.delta.poznan.pl POL; 60-713 Poznań; Graniczna 10 e-mail: delta-opti@delta.poznan.pl; tel: +(48) 61 864 69 60



## User Manual

#### Code: DH-PFH610N-W OUTDOOR SIDE OPENING HOUSING DH-PFH610N-W DAHUA



PACKAGE

Dimensions (L x W x H): 0x0x0 mm Gross Weight: 0 kg