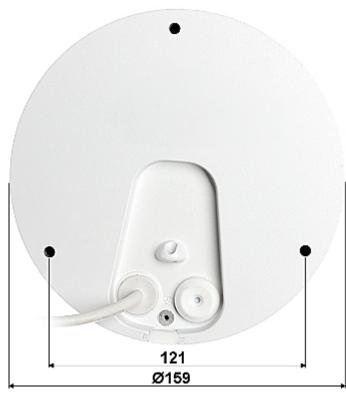

| Weight:               | 0.96 kg         |
|-----------------------|-----------------|
| Dimensions:           | Ø 159 x 118 mm  |
| Supported languages:  | English, Polish |
| Manufacturer / Brand: | DAHUA           |
| Guarantee:            | 3 years         |

Camera view after remove the Dome cover:

Mounting side view:

Camera with mounted bracket (bracket included):

Example captures of device interface:

See the ability of operation in imou cloud:

In the kit:

PACKAGE