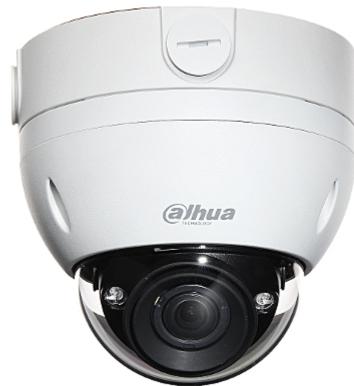

## User Manual Code: DH-IPC-HDBW8231EP-ZH

IP VANDALPROOF CAMERA DH-IPC-HDBW8231EP-ZH - 1080p, 2.7 ... 12 mm - MOTOZOOM

DAHUA

IP camera with efficient H.264 / H.265 image compression algorithm for clear and smooth video streaming at maximal resolution of  $1920 \times 1080$  (1080p). Due to above it is perfect solution for surveillance systems requiring persons or vehicles recognition. The used motozoom lens with 2.7 ... 12 mm focal length allows to remote view angle adjustment. The range of IR illumination according to the manufacturer data, depends on outer conditions (visibility - air transparency, environment, wall colors ie. scene reflectance).

Camera view after remove the Dome cover:

Mounting side view:

Camera with mounted bracket (bracket included):

Example captures of device interface:

See the ability of operation in imou cloud:

In the kit:

PACKAGE