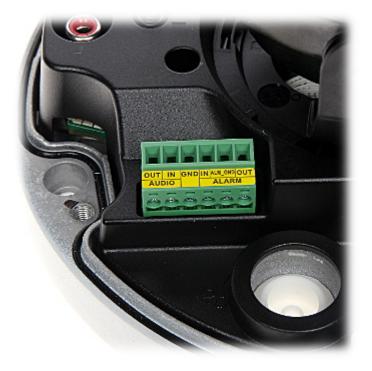

 $\ensuremath{\text{PoE}}$  powering possibility, compatible with the 802.3at standard makes the device more universal and easier to install.

| Standard:                 | TCP/IP                                                                                                                                       |
|---------------------------|----------------------------------------------------------------------------------------------------------------------------------------------|
| Sensor:                   | 1/2.8 " Progressive Scan CMOS                                                                                                                |
| Matrix size:              | 2.1 Mpx                                                                                                                                      |
| Resolution:               | 1920 x 1080 - 1080p ,<br>1280 x 960 - 1.3 Mpx ,<br>1280 x 720 - 720p ,                                                                       |
| Lens:                     | 2.7 12 mm - Motozoom                                                                                                                         |
| View angle:               | <ul> <li>110 ° 36 ° (manufacturer data)</li> <li>104 ° 35 ° (our tests result)</li> </ul>                                                    |
| Range of IR illumination: | 50 m                                                                                                                                         |
| S/N ratio:                | > 50 dB                                                                                                                                      |
| RS-485 interface:         | -                                                                                                                                            |
| Memory card slot:         | Micro SD memory cards up to 128GB support (possible local recording)                                                                         |
| Image compression method: | H.265 / H.264 / MJPEG                                                                                                                        |
| Alarm inputs / outputs:   | 1/1                                                                                                                                          |
| Audio:                    | <ul> <li>External microphone input</li> <li>Audio output</li> <li>Bi-directional audio streaming support</li> <li>Audio detection</li> </ul> |
| Bitrate:                  | 24 kb/s 10240 kb/s - H.264<br>14 6144 kbps - H.265                                                                                           |
| Network interface:        | 10/100 Base-T (RJ-45)                                                                                                                        |

Camera view after remove the Dome cover:

Mounting side view:

Camera with mounted bracket (bracket included):

Example captures of device interface:

See the ability of operation in imou cloud:

In the kit:

PACKAGE