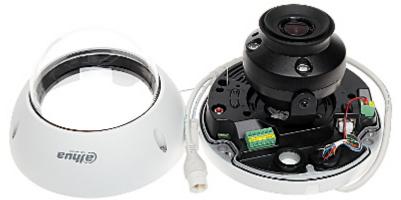

Camera view after remove the Dome cover:

Mounting side view:

Camera with mounted bracket (bracket included):

Example captures of device interface:

See the ability of operation in imou cloud:

In the kit:

PACKAGE