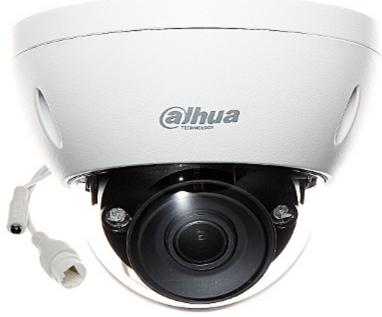

## User Manual Code: DH-IPC-HDBW8231EP-ZH

IP VANDALPROOF CAMERA DH-IPC-HDBW8231EP-ZH - 1080p, 2.7 ... 12 mm - MOTOZOOM

DAHUA

IP camera with efficient H.264 / H.265 image compression algorithm for clear and smooth video streaming at maximal resolution of  $1920 \times 1080$  (1080p). Due to above it is perfect solution for surveillance systems requiring persons or vehicles recognition. The used motozoom lens with 2.7 ... 12 mm focal length allows to remote view angle adjustment. The range of IR illumination according to the manufacturer data, depends on outer conditions (visibility - air transparency, environment, wall colors ie. scene reflectance).