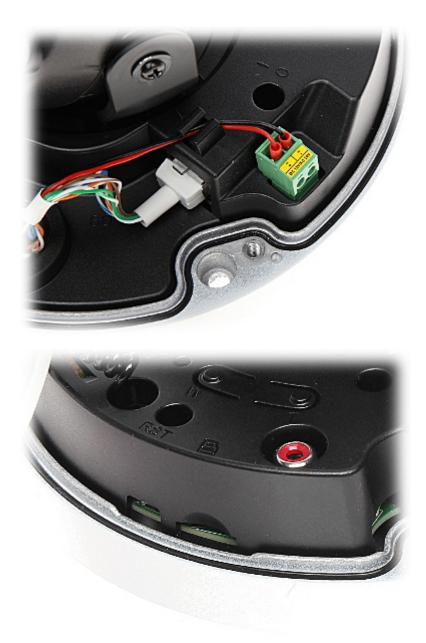

Camera view after remove the Dome cover:

Mounting side view:

Camera with mounted bracket (bracket included):

Example captures of device interface:

See the ability of operation in imou cloud:

In the kit:

PACKAGE