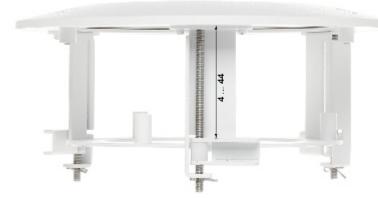

Camera mounting side view:

DELTA-OPTI Monika Matysiak; https://www.delta.poznan.pl POL; 60-713 Poznań; Graniczna 10 e-mail: delta-opti@delta.poznan.pl; tel: +(48) 61 864 69 60

View of the ceiling mounting side:

DELTA-OPTI Monika Matysiak; https://www.delta.poznan.pl POL; 60-713 Poznań; Graniczna 10 e-mail: delta-opti@delta.poznan.pl; tel: +(48) 61 864 69 60

Side view:

Dimensions:

75.8

In the kit:

PACKAGE

Dimensions (L x W x H): 0x0x0 mm Gross Weight: 0 kg