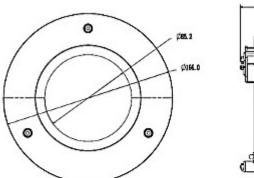

## User Manual Code: PFB200C CEILING BRACKET FOR DOME CAMERAS PFB200C DAHUA

| Suitable for cameras:  | DAHUA - documentation for download below. |
|------------------------|-------------------------------------------|
| Material:              | Aluminum                                  |
| Color:                 | White                                     |
| Montage hole diameter: | Ø 145 mm                                  |
| Weight:                | 0.316 kg                                  |
| Dimensions:            | Ø 166 x 76                                |
| Manufacturer / Brand:  | DAHUA                                     |
| Guarantee:             | 3 years                                   |

DELTA-OPTI Monika Matysiak; https://www.delta.poznan.pl POL; 60-713 Poznań; Graniczna 10 e-mail: delta-opti@delta.poznan.pl; tel: +(48) 61 864 69 60

Side view:

Dimensions:

75.8

In the kit:

PACKAGE

Dimensions (L x W x H): 0x0x0 mm Gross Weight: 0 kg