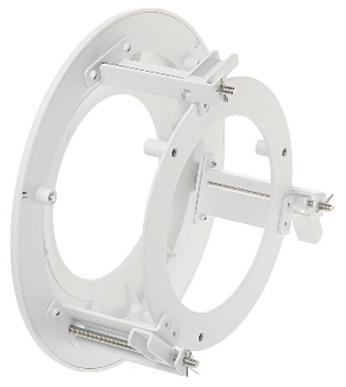

DELTA-OPTI Monika Matysiak; https://www.delta.poznan.pl POL; 60-713 Poznań; Graniczna 10 e-mail: delta-opti@delta.poznan.pl; tel: +(48) 61 864 69 60

Side view:

Dimensions:

75.8

In the kit:

PACKAGE

Dimensions (L x W x H): 0x0x0 mm Gross Weight: 0 kg