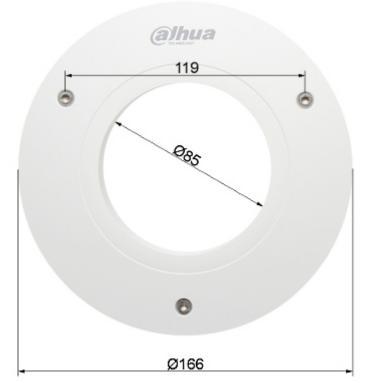

Suspended ceiling bracket. Designed to dome cameras. It can be used to vandal-proof cameras installation.

| Mounting holes distance: | 95 mm |
|--------------------------|-------|
| Number of holes:         | 3     |

## User Manual Code: PFB200C CEILING BRACKET FOR DOME CAMERAS PFB200C DAHUA

| Suitable for cameras:  | DAHUA - documentation for download below. |
|------------------------|-------------------------------------------|
| Material:              | Aluminum                                  |
| Color:                 | White                                     |
| Montage hole diameter: | Ø 145 mm                                  |
| Weight:                | 0.316 kg                                  |
| Dimensions:            | Ø 166 x 76                                |
| Manufacturer / Brand:  | DAHUA                                     |
| Guarantee:             | 3 years                                   |