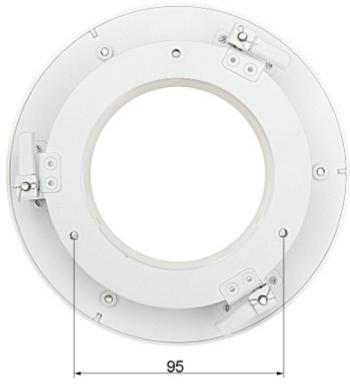

Suspended ceiling bracket. Designed to dome cameras. It can be used to vandal-proof cameras installation.

| Mounting holes distance: | 95 mm |
|--------------------------|-------|
| Number of holes:         | 3     |

Camera mounting side view:

DELTA-OPTI Monika Matysiak; https://www.delta.poznan.pl POL; 60-713 Poznań; Graniczna 10 e-mail: delta-opti@delta.poznan.pl; tel: +(48) 61 864 69 60

View of the ceiling mounting side: