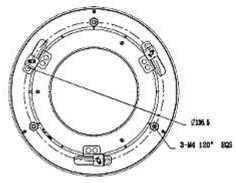

Suspended ceiling bracket. Designed to dome cameras. It can be used to vandal-proof cameras installation.

| Mounting holes distance: | 95 mm |
|--------------------------|-------|
| Number of holes:         | 3     |

## User Manual Code: PFB200C CEILING BRACKET FOR DOME CAMERAS PFB200C DAHUA

| Suitable for cameras:  | DAHUA - documentation for download below. |
|------------------------|-------------------------------------------|
| Material:              | Aluminum                                  |
| Color:                 | White                                     |
| Montage hole diameter: | Ø 145 mm                                  |
| Weight:                | 0.316 kg                                  |
| Dimensions:            | Ø 166 x 76                                |
| Manufacturer / Brand:  | DAHUA                                     |
| Guarantee:             | 3 years                                   |

Camera mounting side view:

DELTA-OPTI Monika Matysiak; https://www.delta.poznan.pl POL; 60-713 Poznań; Graniczna 10 e-mail: delta-opti@delta.poznan.pl; tel: +(48) 61 864 69 60

View of the ceiling mounting side: