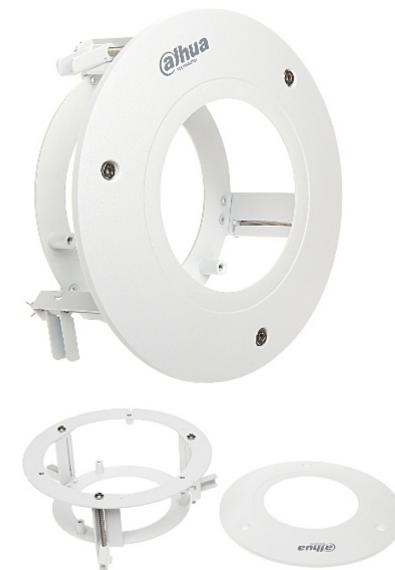

DELTA-OPTI Monika Matysiak; https://www.delta.poznan.pl POL; 60-713 Poznań; Graniczna 10 e-mail: delta-opti@delta.poznan.pl; tel: +(48) 61 864 69 60

Side view:

Dimensions:

75.8

In the kit:

PACKAGE

Dimensions (L x W x H): 0x0x0 mm Gross Weight: 0 kg