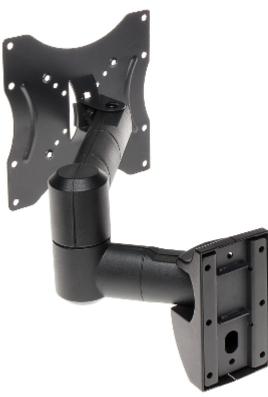

----------------|-----------------------------------------------------------|
| Tilt adjustment:                     | -15 ° 15 °                                                |
| Horizontal rotation:                 | Articulated arm with two swivels in range -90 ° 90 ° each |
| Rotation in the plane of the screen: | -                                                         |
| Weight:                              | 1.83 kg                                                   |
| Dimensions:                          | 220 x 300 x (89 466) mm                                   |
| Guarantee:                           | 2 years                                                   |

#### Side view:



 $Wall\ mounting\ side\ view:$ 



# Code: AX-FLEXI-APOLLO TV OR MONITOR MOUNT AX-FLEXI-APOLLO



#### Possibility of mount adjustment:



In the kit:





## Code: AX-FLEXI-APOLLO TV OR MONITOR MOUNT AX-FLEXI-APOLLO

**PACKAGE** 

Dimensions (L x W x H): 0x0x0 mm

Gross Weight: 0 kg