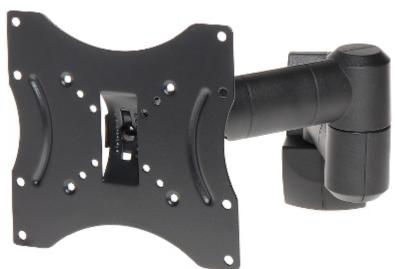

The AX-FLEXI-APOLLO mount is intended for hanging a TV or LCD / OLED monitor on the wall.

It allows to easy adjustment of tilt in the range of  $\pm 15^\circ$  and to rotate the panel horizontally by the articulated arm with 2 swivels of 180° per each.

| Mounting standard:              | VESA 50, 75, 100, 200 x 100, 200 |
|---------------------------------|----------------------------------|
| Screen size range:              | 17 " 42 "                        |
| Bearing capacity:               | 35 kg                            |
| Distance from mounting surface: | 89 466 mm                        |