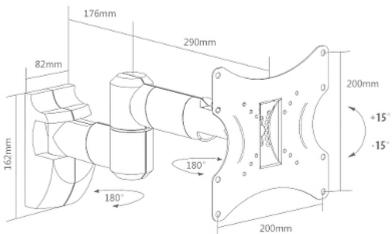

The AX-FLEXI-APOLLO mount is intended for hanging a TV or LCD / OLED monitor on the wall.

It allows to easy adjustment of tilt in the range of  $\pm 15^\circ$  and to rotate the panel horizontally by the articulated arm with 2 swivels of 180° per each.

| Mounting standard:              | VESA 50, 75, 100, 200 x 100, 200 |
|---------------------------------|----------------------------------|
| Screen size range:              | 17 " 42 "                        |
| Bearing capacity:               | 35 kg                            |
| Distance from mounting surface: | 89 466 mm                        |

# Code: AX-FLEXI-APOLLO TV OR MONITOR MOUNT AX-FLEXI-APOLLO

| Color:                               | Black                                                     |
|--------------------------------------|-----------------------------------------------------------|
| Tilt adjustment:                     | -15 ° 15 °                                                |
| Horizontal rotation:                 | Articulated arm with two swivels in range -90 ° 90 ° each |
| Rotation in the plane of the screen: | -                                                         |
| Weight:                              | 1.83 kg                                                   |
| Dimensions:                          | 220 x 300 x (89 466) mm                                   |
| Guarantee:                           | 2 years                                                   |