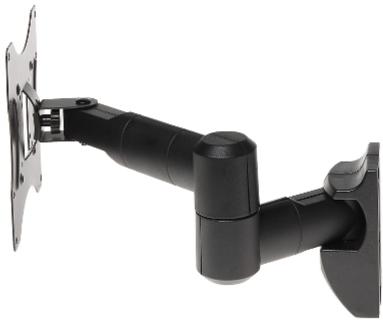

| Black                                                     |
|--------------------------------------|-----------------------------------------------------------|
| Tilt adjustment:                     | -15 ° 15 °                                                |
| Horizontal rotation:                 | Articulated arm with two swivels in range -90 ° 90 ° each |
| Rotation in the plane of the screen: | -                                                         |
| Weight:                              | 1.83 kg                                                   |
| Dimensions:                          | 220 x 300 x (89 466) mm                                   |
| Guarantee:                           | 2 years                                                   |

#### Side view:



 $Wall\ mounting\ side\ view:$ 



# Code: AX-FLEXI-APOLLO TV OR MONITOR MOUNT AX-FLEXI-APOLLO



#### Possibility of mount adjustment:



In the kit:





## Code: AX-FLEXI-APOLLO TV OR MONITOR MOUNT AX-FLEXI-APOLLO

**PACKAGE** 

Dimensions (L x W x H): 0x0x0 mm

Gross Weight: 0 kg