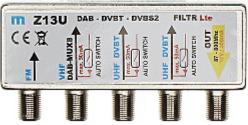

Attention! Depend on delivery, the product is available in two color variants (it is not subject to selection).

| Input: | • 1 - FM : 88 108 MHz,<br>• 2 - VHF : 170 230 MHz + DC,<br>• 3 - UHF : 460 800 MHz + DC,<br>• 4 - UHF : 460 800 MHz + DC |
|--------|--------------------------------------------------------------------------------------------------------------------------|
|--------|--------------------------------------------------------------------------------------------------------------------------|

## User Manual

Code: Z13U MULTIPLEXER **Z13U** 

| Impedance:      | 75 Ω                                                                                              |
|-----------------|---------------------------------------------------------------------------------------------------|
| Insertion loss: | 1 dB @ FM<br>2 dB @ VHF<br>5 dB @ UHF                                                             |
| Main features:  | Auto Switch - Recognizes whether in the antenna is installed the preamplifier Built-in LTE filter |
| Housing:        | Metal / PET                                                                                       |
| Mount:          | To the mast                                                                                       |
| Weight:         | 0.11 kg                                                                                           |
| Dimensions:     | 102 x 93 x 20 mm                                                                                  |
| Guarantee:      | 2 years                                                                                           |