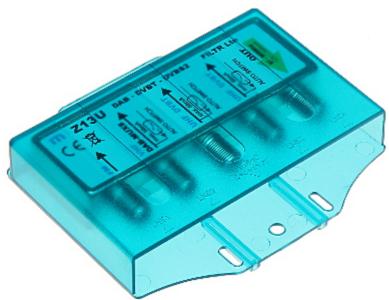

Attention! Depend on delivery, the product is available in two color variants (it is not subject to selection).

| Input: | • 1 - FM : 88 108 MHz,<br>• 2 - VHF : 170 230 MHz + DC,<br>• 3 - UHF : 460 800 MHz + DC,<br>• 4 - UHF : 460 800 MHz + DC |
|--------|--------------------------------------------------------------------------------------------------------------------------|
|--------|--------------------------------------------------------------------------------------------------------------------------|