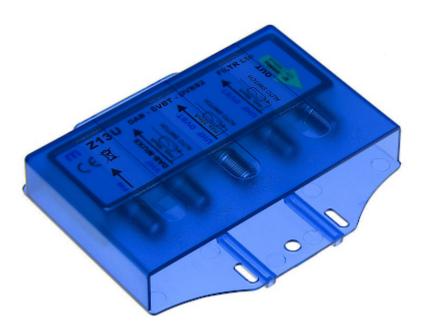

 $Attention!\ Depend\ on\ delivery,\ the\ product\ is\ available\ in\ two\ color\ variants\ (it\ is\ not\ subject\ to\ selection):$ 

2024-04-18