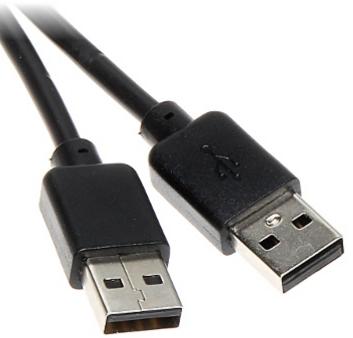

## Cable connectors:

PACKAGE

Dimensions (L x W x H): 0x0x0 mm Gross Weight: 0 kg