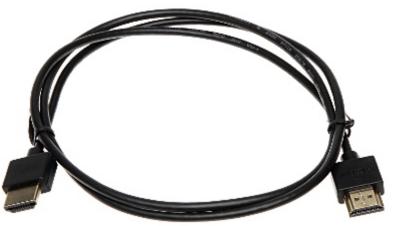

High quality cable with gold-platted connectors. This solution prevents oxidation of the connectors.

| Connector type:      | Straight plug HDMI / Straight plug HDMI                                                                                                                 |
|----------------------|---------------------------------------------------------------------------------------------------------------------------------------------------------|
| Length of the cable: | 1.0 m                                                                                                                                                   |
| Main features:       | <ul> <li>Very flexible</li> <li>4K resolution support</li> <li>3D image transmission</li> <li>AUDIO return channel</li> <li>Ethernet channel</li> </ul> |
| Class of the cable:  | 32 AWG                                                                                                                                                  |