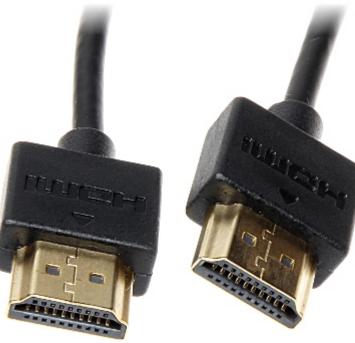

### Cable connectors:

High quality cable with gold-platted connectors. This solution prevents oxidation of the connectors.

| Connector type:      | Straight plug HDMI / Straight plug HDMI                                                                                                                 |
|----------------------|---------------------------------------------------------------------------------------------------------------------------------------------------------|
| Length of the cable: | 1.0 m                                                                                                                                                   |
| Main features:       | <ul> <li>Very flexible</li> <li>4K resolution support</li> <li>3D image transmission</li> <li>AUDIO return channel</li> <li>Ethernet channel</li> </ul> |
| Class of the cable:  | 32 AWG                                                                                                                                                  |