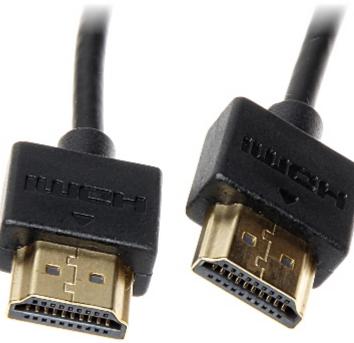

## Cable connectors:

High quality cable with gold-platted connectors. This solution prevents oxidation of the connectors.

| Connector type:      | Straight plug HDMI / Straight plug HDMI                                                                                                                 |
|----------------------|---------------------------------------------------------------------------------------------------------------------------------------------------------|
| Length of the cable: | 2.0 m                                                                                                                                                   |
| Main features:       | <ul> <li>Very flexible</li> <li>4K resolution support</li> <li>3D image transmission</li> <li>AUDIO return channel</li> <li>Ethernet channel</li> </ul> |
| Class of the cable:  | 32 AWG                                                                                                                                                  |