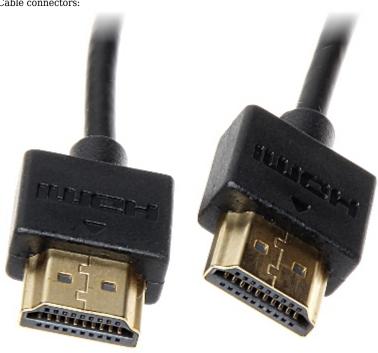

#### Cable connectors:

PACKAGE

Gross Weight: 0 kg Dimensions (L x W x H): 0x0x0 mm