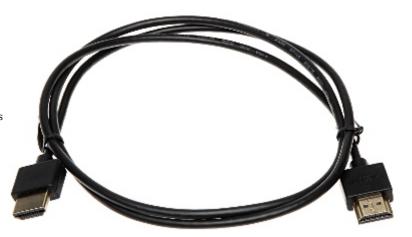

High quality cable with gold-platted connectors. This solution prevents oxidation of the connectors.

| Connector type:      | Straight plug HDMI / Straight plug HDMI                                                                                                                 |
|----------------------|---------------------------------------------------------------------------------------------------------------------------------------------------------|
| Length of the cable: | 3.0 m                                                                                                                                                   |
| Main features:       | <ul> <li>Very flexible</li> <li>4K resolution support</li> <li>3D image transmission</li> <li>AUDIO return channel</li> <li>Ethernet channel</li> </ul> |
| Class of the cable:  | 32 AWG                                                                                                                                                  |

# User Manual

Code: HDMI-3.0/SLIM CABLE **HDMI-3.0/SLIM** 3.0 m

| HDMI standard: | 1.4     |
|----------------|---------|
| Guarantee:     | 2 years |