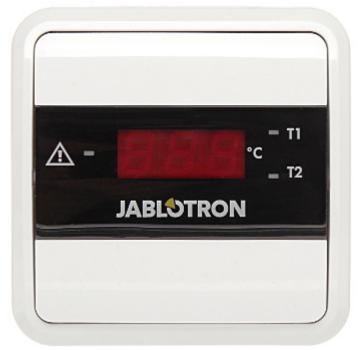

#### Front view:

Mounting side view:

Internal view:

In the kit:

PACKAGE

Dimensions (L x W x H): 0x0x0 mm Gross Weight: 0 kg

DELTA-OPTI Monika Matysiak; https://www.delta.poznan.pl POL; 60-713 Poznań; Graniczna 10 e-mail: delta-opti@delta.poznan.pl; tel: +(48) 61 864 69 60