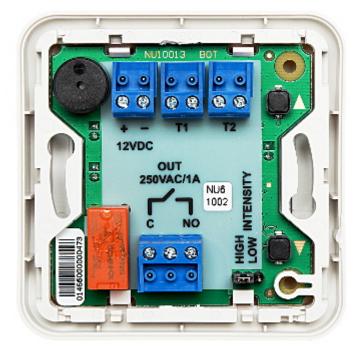

| Contact type:          | 1 pcs NO/NC, 1 A @ 250 V (max)                                                                                                                                                                                                                                                                                                                                                                                                                                                                             |
|------------------------|------------------------------------------------------------------------------------------------------------------------------------------------------------------------------------------------------------------------------------------------------------------------------------------------------------------------------------------------------------------------------------------------------------------------------------------------------------------------------------------------------------|
| Connector type:        | Cable terminals                                                                                                                                                                                                                                                                                                                                                                                                                                                                                            |
| Temperature set range: | -20 °C 105 °C                                                                                                                                                                                                                                                                                                                                                                                                                                                                                              |
| Hysteresis:            | 0.1 °C 10 °C                                                                                                                                                                                                                                                                                                                                                                                                                                                                                               |
| Main features:         | <ul> <li>Adjustable hysteresis</li> <li>Dedicated temperature sensors : CP-201T</li> <li>Warning indication about exceeding the preset temperature</li> <li>LED display, Manual adjustment of illumination power</li> <li>Operation modes : <ul> <li>Thermometer warning about exceeding the preset temperature</li> <li>Thermostat with NC contact</li> <li>Thermostat with NO contact</li> <li>NO/NC bistable thermostat</li> <li>NO/NC differential thermostat - LEDs and buzzer</li> </ul> </li> </ul> |
| Operation temp:        | -10 °C 40 °C                                                                                                                                                                                                                                                                                                                                                                                                                                                                                               |
| Power supply:          | 12 V DC / 50 mA                                                                                                                                                                                                                                                                                                                                                                                                                                                                                            |
| "Index of Protection": | IP20                                                                                                                                                                                                                                                                                                                                                                                                                                                                                                       |
| Assembly:              | To the wall                                                                                                                                                                                                                                                                                                                                                                                                                                                                                                |
| Weight:                | 0.09 kg                                                                                                                                                                                                                                                                                                                                                                                                                                                                                                    |
| Dimensions:            | 81 x 81 x 30 mm                                                                                                                                                                                                                                                                                                                                                                                                                                                                                            |
| Manufacturer / Brand:  | JABLOTRON                                                                                                                                                                                                                                                                                                                                                                                                                                                                                                  |

#### Front view:

Mounting side view:

Internal view:

In the kit:

PACKAGE

Dimensions (L x W x H): 0x0x0 mm Gross Weight: 0 kg

DELTA-OPTI Monika Matysiak; https://www.delta.poznan.pl POL; 60-713 Poznań; Graniczna 10 e-mail: delta-opti@delta.poznan.pl; tel: +(48) 61 864 69 60