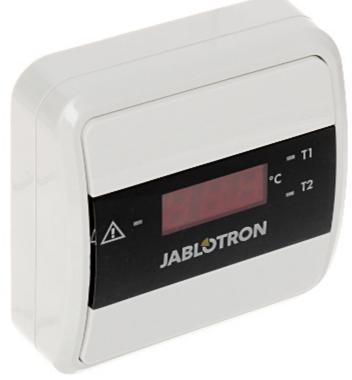

# User Manual Code: TM-201A MULTI-FUNCTION ELECTRONIC THERMOMETER WITH THERMOSTAT **TM-201A** JABLOTRON

The TM-201A multi-function thermometer enables temperature measurement with using up to 2 sensors CP-201T-NW (available separately). The device can work as: thermometer indicating exceeding the preset temperature, monostable thermostat, bistable thermostat, differential thermostat.

#### Front view:

Mounting side view:

Internal view:

In the kit:

PACKAGE

Dimensions (L x W x H): 0x0x0 mm Gross Weight: 0 kg

DELTA-OPTI Monika Matysiak; https://www.delta.poznan.pl POL; 60-713 Poznań; Graniczna 10 e-mail: delta-opti@delta.poznan.pl; tel: +(48) 61 864 69 60