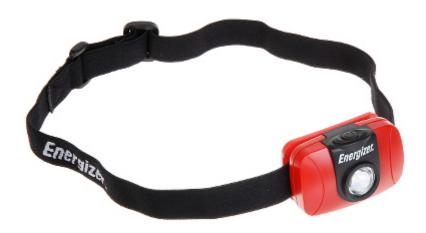

#### Code: LT-HEADLIGHT HEADLIGHT LT-HEADLIGHT ENERGIZER

#### Code: LT-HEADLIGHT HEADLIGHT LT-HEADLIGHT ENERGIZER

| Main features:        | • Tilt adjustment<br>• Backup time : ≤ 20 h |
|-----------------------|---------------------------------------------|
| Color:                | Black / Red / Gray                          |
| Material:             | Plastic                                     |
| Weight:               | 0.045 kg                                    |
| Dimensions:           | 59 x 40 x 29 mm                             |
| Manufacturer / Brand: | ENERGIZER                                   |
| Guarantee:            | 2 years                                     |