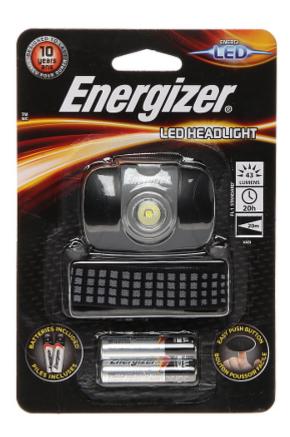

### In the kit:

Package:

# HEADLIGHT LT-HEADLIGHT ENERGIZER

PACKAGE

Dimensions (L x W x H): 0x0x0 mm Gross Weight: 0 kg