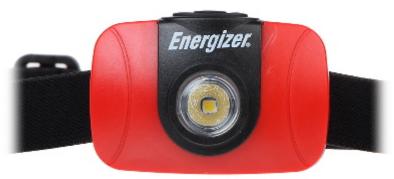

ge:                | ~ 20 m                                         |
| Battery power supply: | Alkaline batteries : 2 pcs LR03 AAA (included) |



#### Code: LT-HEADLIGHT HEADLIGHT LT-HEADLIGHT ENERGIZER

| Main features:        | • Tilt adjustment<br>• Backup time : ≤ 20 h |
|-----------------------|---------------------------------------------|
| Color:                | Black / Red / Gray                          |
| Material:             | Plastic                                     |
| Weight:               | 0.045 kg                                    |
| Dimensions:           | 59 x 40 x 29 mm                             |
| Manufacturer / Brand: | ENERGIZER                                   |
| Guarantee:            | 2 years                                     |

### Front view:



#### Tilt adjustment:





Code: LT-HEADLIGHT HEADLIGHT LT-HEADLIGHT ENERGIZER



Place for batteries 2 x 1.5V AAA:



### In the kit:



Package:



# HEADLIGHT LT-HEADLIGHT ENERGIZER



PACKAGE

Dimensions (L x W x H): 0x0x0 mm Gross Weight: 0 kg