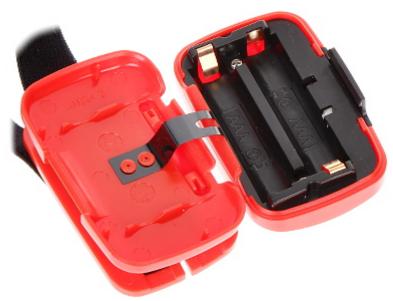

#### Tilt adjustment:

Code: LT-HEADLIGHT HEADLIGHT LT-HEADLIGHT ENERGIZER

Place for batteries 2 x 1.5V AAA: