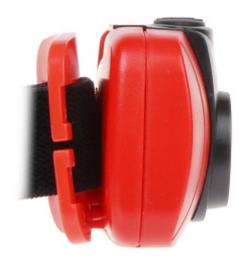

#### Tilt adjustment:

Code: LT-HEADLIGHT HEADLIGHT LT-HEADLIGHT ENERGIZER

Place for batteries 2 x 1.5V AAA: