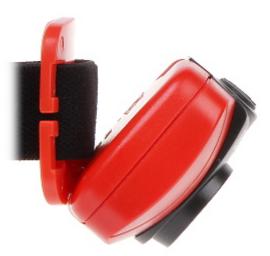

#### Tilt adjustment:

Code: LT-HEADLIGHT HEADLIGHT LT-HEADLIGHT ENERGIZER

Place for batteries 2 x 1.5V AAA: