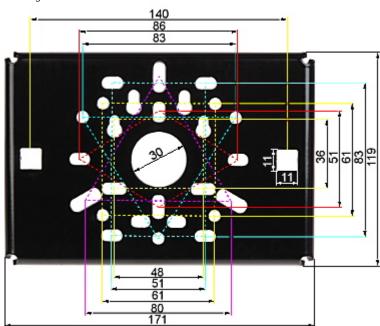

facturer or the supplier was notified about the possibility of occurrence of such damages).

#### Safety measures:

Particular attention at designing was directed to quality standards of the device where ensuring safety of operation is the most important factor.

The device must be secured against contact with caustic, staining and viscous fluids.



It enables mounting camera bracket to a pole.

| Material:             | Steel - powder painted |
|-----------------------|------------------------|
| Pole diameters range: | Ø 30 Ø 105 mm          |



# User Manual

Code: MH-625B POLE MOUNT **MH-625B** 

| Cable hiding: | <b>✓</b> |
|---------------|----------|
| Color:        | Black    |
| Weight:       | 1.42 kg  |
| Guarantee:    | 2 years  |

### Side view:



### Mounting dimensions:



In the kit:



## User Manual

Code: MH-625B POLE MOUNT **MH-625B** 



PACKAGE

Dimensions (L x W x H): 0x0x0 mm

Gross Weight: 0 kg