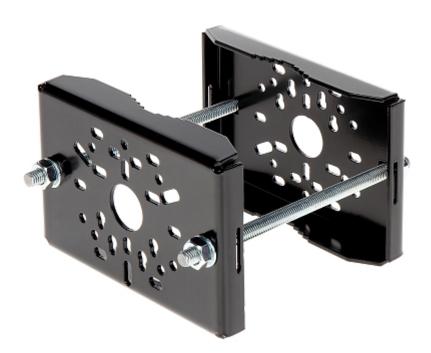

It enables mounting camera bracket to a pole.

| Material:             | Steel - powder painted |
|-----------------------|------------------------|
| Pole diameters range: | Ø 30 Ø 105 mm          |