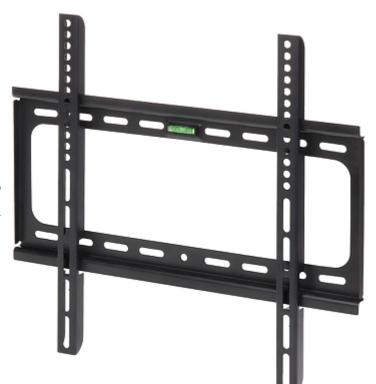

The BG142 mount is intended for hanging a TV or LCD / OLED monitor on the wall. Maximal load capacity is 75 kg.

The bracket is equipped with built-in bubble level tool, which enables precise and quick installation.

# User Manual

Code: BG142 MONITOR MOUNT **BG142** DAHUA

| Mounting standard:                   | VESA max. 400                                                                                                                                             |
|--------------------------------------|-----------------------------------------------------------------------------------------------------------------------------------------------------------|
| Screen size range:                   | 26 " 57 "                                                                                                                                                 |
| Bearing capacity:                    | 75 kg                                                                                                                                                     |
| Distance from mounting surface:      | 21 mm                                                                                                                                                     |
| Color:                               | Black                                                                                                                                                     |
| Tilt adjustment:                     | -                                                                                                                                                         |
| Horizontal rotation:                 | -                                                                                                                                                         |
| Rotation in the plane of the screen: | -                                                                                                                                                         |
| Main features:                       | • In the kit : Expansion plugs Ø 10 $$ x 50 mm<br>• The bracket is equipped with built-in bubble level tool, which enables precise and quick installation |
| Weight:                              | 0.9 kg                                                                                                                                                    |
| Dimensions:                          | 470 x 428 x 21 mm                                                                                                                                         |
| Manufacturer / Brand:                | DAHUA                                                                                                                                                     |
| Guarantee:                           | 2 years                                                                                                                                                   |