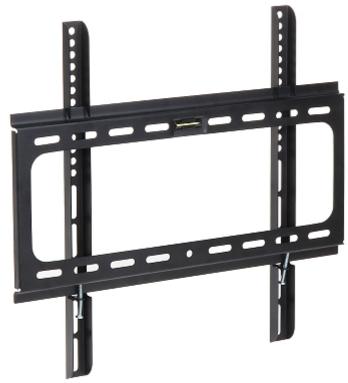

| 0.9 kg                                                                                                                                                    |
| Dimensions:                          | 470 x 428 x 21 mm                                                                                                                                         |
| Manufacturer / Brand:                | DAHUA                                                                                                                                                     |
| Guarantee:                           | 2 years                                                                                                                                                   |

### Wall mounting side view:



In the kit:



## User Manual

Code: BG142 MONITOR MOUNT **BG142** DAHUA



PACKAGE

Dimensions (L x W x H): 0x0x0 mm

Gross Weight: 0 kg