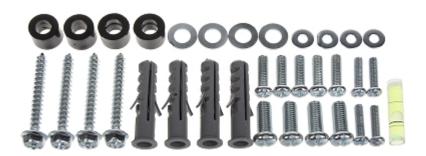

### Wall mounting side view:

In the kit:

# User Manual

Code: BG142 MONITOR MOUNT **BG142** DAHUA

| Mounting standard:                   | VESA max. 400                                                                                                                                             |
|--------------------------------------|-----------------------------------------------------------------------------------------------------------------------------------------------------------|
| Screen size range:                   | 26 " 57 "                                                                                                                                                 |
| Bearing capacity:                    | 75 kg                                                                                                                                                     |
| Distance from mounting surface:      | 21 mm                                                                                                                                                     |
| Color:                               | Black                                                                                                                                                     |
| Tilt adjustment:                     | -                                                                                                                                                         |
| Horizontal rotation:                 | -                                                                                                                                                         |
| Rotation in the plane of the screen: | -                                                                                                                                                         |
| Main features:                       | • In the kit : Expansion plugs Ø 10 $$ x 50 mm<br>• The bracket is equipped with built-in bubble level tool, which enables precise and quick installation |
| Weight:                              | 0.9 kg                                                                                                                                                    |
| Dimensions:                          | 470 x 428 x 21 mm                                                                                                                                         |
| Manufacturer / Brand:                | DAHUA                                                                                                                                                     |
| Guarantee:                           | 2 years                                                                                                                                                   |