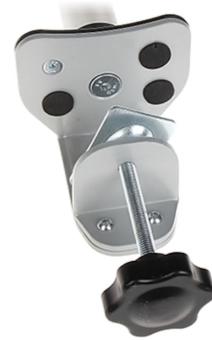

The BL103 mount enables fixing 3 LCD monitors to the desk or other flat surfaces. The mount enables easy tilt adjustment and horizontal rotation.

| Mounting standard: | VESA 75, VESA 100 |
|--------------------|-------------------|
| Screen size range: | 10 " 24 "         |
| Bearing capacity:  | 8 kg              |
| Color:             | Silver            |
| Tilt adjustment:   | -10 ° 10 °        |

Front view:

Side view:

Rear view:

DELTA-OPTI Monika Matysiak; https://www.delta.poznan.pl POL; 60-713 Poznań; Graniczna 10 e-mail: delta-opti@delta.poznan.pl; tel: +(48) 61 864 69 60

2024-04-26

Mount:

Dimensions: