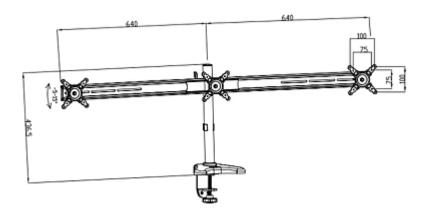

## User Manual Code: BL103 MONITORS DESK MOUNT BL103 DAHUA

| Horizontal rotation:                 | -45 ° 45 °          |
|--------------------------------------|---------------------|
| Rotation in the plane of the screen: | -10 ° 10 °          |
| Dimensions:                          | 1280 x 437 x 135 mm |
| Weight:                              | 3.46 kg             |
| Manufacturer / Brand:                | DAHUA               |
| Guarantee:                           | 3 years             |

Front view:

Side view:

Rear view:

DELTA-OPTI Monika Matysiak; https://www.delta.poznan.pl POL; 60-713 Poznań; Graniczna 10 e-mail: delta-opti@delta.poznan.pl; tel: +(48) 61 864 69 60

2024-04-26

Mount:

Dimensions: