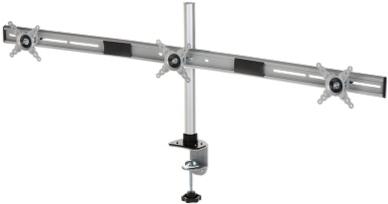

The BL103 mount enables fixing 3 LCD monitors to the desk or other flat surfaces. The mount enables easy tilt adjustment and horizontal rotation.

| Mounting standard: | VESA 75, VESA 100 |
|--------------------|-------------------|
| Screen size range: | 10 " 24 "         |
| Bearing capacity:  | 8 kg              |
| Color:             | Silver            |
| Tilt adjustment:   | -10 ° 10 °        |

## User Manual Code: BL103 MONITORS DESK MOUNT BL103 DAHUA

| Horizontal rotation:                 | -45 ° 45 °          |
|--------------------------------------|---------------------|
| Rotation in the plane of the screen: | -10 ° 10 °          |
| Dimensions:                          | 1280 x 437 x 135 mm |
| Weight:                              | 3.46 kg             |
| Manufacturer / Brand:                | DAHUA               |
| Guarantee:                           | 3 years             |

Front view:

Side view:

Rear view:

DELTA-OPTI Monika Matysiak; https://www.delta.poznan.pl POL; 60-713 Poznań; Graniczna 10 e-mail: delta-opti@delta.poznan.pl; tel: +(48) 61 864 69 60

2024-04-26

Mount:

Dimensions: