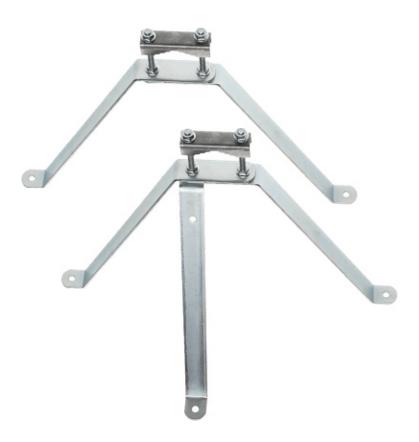

Wall bracket allows to mount the antenna masts to the wall.

The kit includes two elements.

The user manual must be kept because it may be required in the future. The device is to be used exclusively for purposes specified in this user manual.

DELTA-OPTI Monika Matysiak; https://www.delta.poznan.pl POL; 60-713 Poznań; Graniczna 10 e-mail: delta-opti@delta.poznan.pl; tel: +(48) 61 864 69 60

2024-04-26

OMP-50L30

| Material:                       | Metal                                                           |
|---------------------------------|-----------------------------------------------------------------|
| Mast diameter:                  | max. 50 mm                                                      |
| Distance from tube to the wall: | 300 mm                                                          |
| Mount:                          | 5 x Expansion plugs Ø 12 mm                                     |
| Main features:                  | <ul><li> The whole galvanized</li><li> It has support</li></ul> |
| Manufacturer / Brand:           | DELTA                                                           |
| Guarantee:                      | 3 years                                                         |