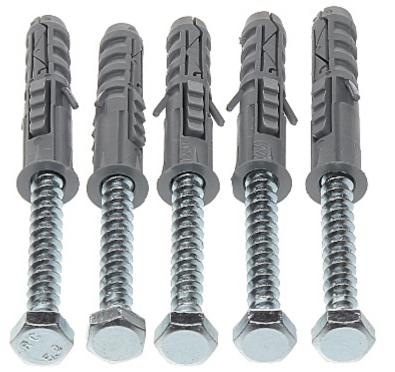

DELTA-OPTI Monika Matysiak; https://www.delta.poznan.pl POL; 60-713 Poznań; Graniczna 10 e-mail: delta-opti@delta.poznan.pl; tel: +(48) 61 864 69 60

2024-04-26

OMP-50L30

| Material:                       | Metal                                                           |
|---------------------------------|-----------------------------------------------------------------|
| Mast diameter:                  | max. 50 mm                                                      |
| Distance from tube to the wall: | 300 mm                                                          |
| Mount:                          | 5 x Expansion plugs Ø 12 mm                                     |
| Main features:                  | <ul><li> The whole galvanized</li><li> It has support</li></ul> |
| Manufacturer / Brand:           | DELTA                                                           |
| Guarantee:                      | 3 years                                                         |