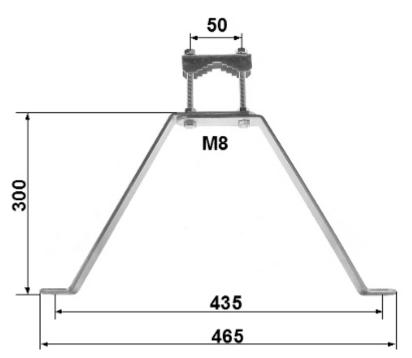

DELTA-OPTI Monika Matysiak; https://www.delta.poznan.pl POL; 60-713 Poznań; Graniczna 10 e-mail: delta-opti@delta.poznan.pl; tel: +(48) 61 864 69 60

2024-04-26

OMP-50L30

| Material:                       | Metal                                                           |
|---------------------------------|-----------------------------------------------------------------|
| Mast diameter:                  | max. 50 mm                                                      |
| Distance from tube to the wall: | 300 mm                                                          |
| Mount:                          | 5 x Expansion plugs Ø 12 mm                                     |
| Main features:                  | <ul><li> The whole galvanized</li><li> It has support</li></ul> |
| Manufacturer / Brand:           | DELTA                                                           |
| Guarantee:                      | 3 years                                                         |

Dimensions:

DELTA-OPTI Monika Matysiak; https://www.delta.poznan.pl POL; 60-713 Poznań; Graniczna 10 e-mail: delta-opti@delta.poznan.pl; tel: +(48) 61 864 69 60

2024-04-26

OMP-50L30

In the kit:

PACKAGE

Dimensions (L x W x H): 0x0x0 mm Gross Weight: 0 kg