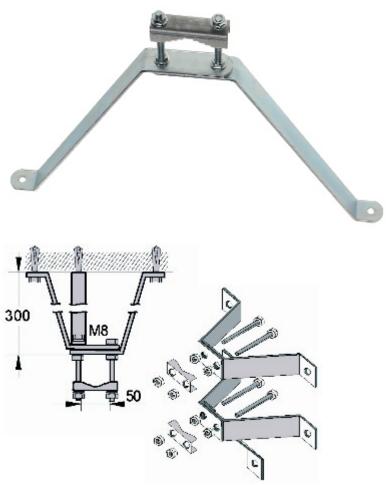

DELTA-OPTI Monika Matysiak; https://www.delta.poznan.pl POL; 60-713 Poznań; Graniczna 10 e-mail: delta-opti@delta.poznan.pl; tel: +(48) 61 864 69 60

2024-04-26

OMP-50L30

| Material:                       | Metal                                                           |
|---------------------------------|-----------------------------------------------------------------|
| Mast diameter:                  | max. 50 mm                                                      |
| Distance from tube to the wall: | 300 mm                                                          |
| Mount:                          | 5 x Expansion plugs Ø 12 mm                                     |
| Main features:                  | <ul><li> The whole galvanized</li><li> It has support</li></ul> |
| Manufacturer / Brand:           | DELTA                                                           |
| Guarantee:                      | 3 years                                                         |

Dimensions:

DELTA-OPTI Monika Matysiak; https://www.delta.poznan.pl POL; 60-713 Poznań; Graniczna 10 e-mail: delta-opti@delta.poznan.pl; tel: +(48) 61 864 69 60

2024-04-26

OMP-50L30

In the kit:

PACKAGE

Dimensions (L x W x H): 0x0x0 mm Gross Weight: 0 kg