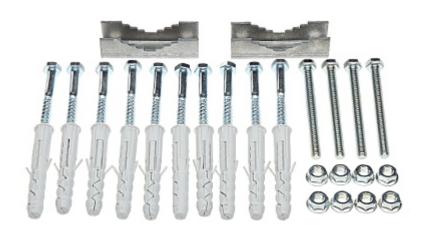

# User Manual

Code: OMP-50W50 WALL BRACKET **OMP-50W50** 

| Mast diameter:                  | max. 50 mm                              |
|---------------------------------|-----------------------------------------|
| Distance from tube to the wall: | 500 mm                                  |
| Mount:                          | 10 x Expansion plugs Ø 12 mm            |
| Main features:                  | • The whole galvanized • It has support |
| Manufacturer / Brand:           | DELTA                                   |
| Guarantee:                      | 3 years                                 |

In the kit: