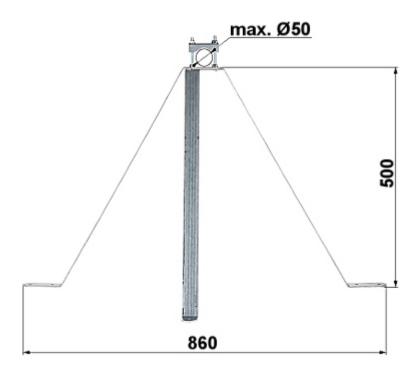

Wall bracket allows to mount the antenna masts to the wall. The kit includes two elements.

| Material: | Metal |
|-----------|-------|
|-----------|-------|

# User Manual

Code: OMP-50W50 WALL BRACKET **OMP-50W50** 

| Mast diameter:                  | max. 50 mm                              |
|---------------------------------|-----------------------------------------|
| Distance from tube to the wall: | 500 mm                                  |
| Mount:                          | 10 x Expansion plugs Ø 12 mm            |
| Main features:                  | • The whole galvanized • It has support |
| Manufacturer / Brand:           | DELTA                                   |
| Guarantee:                      | 3 years                                 |