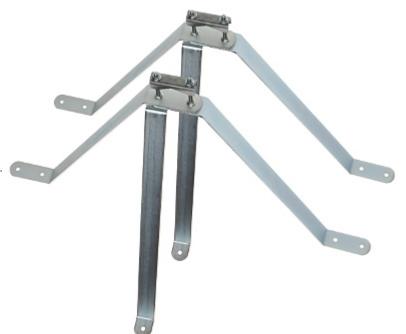

Wall bracket allows to mount the antenna masts to the wall. The kit includes two elements.

| Material: | Metal |
|-----------|-------|
|-----------|-------|