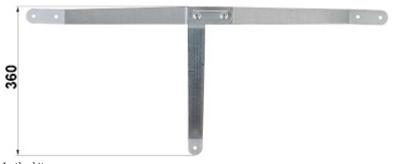

Wall bracket allows to mount the antenna masts to the wall. The kit includes two elements.

| Material: | Metal |
|-----------|-------|
|-----------|-------|