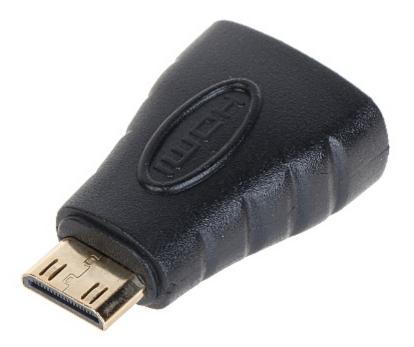

Connector type: Adapter : Plug - mini HDMI / Socket - HDMI

User Manual
Code: HDMI-W-MINI/HDMI-G
ADAPTER HDMI-W-MINI/HDMI-G

| Material:      | Metal / PET                                           |
|----------------|-------------------------------------------------------|
| Main features: | Very easy and quick assembly     Corrosion resistance |
| Weight:        | 0.01 kg                                               |
| Dimensions:    | 35 x 23 x 14 mm                                       |
| Guarantee:     | 2 years                                               |