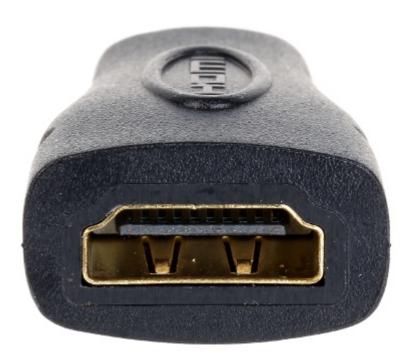

Connector type: Adapter : Plug - mini HDMI / Socket - HDMI

User Manual
Code: HDMI-W-MINI/HDMI-G
ADAPTER HDMI-W-MINI/HDMI-G

| Material:      | Metal / PET                                           |
|----------------|-------------------------------------------------------|
| Main features: | Very easy and quick assembly     Corrosion resistance |
| Weight:        | 0.01 kg                                               |
| Dimensions:    | 35 x 23 x 14 mm                                       |
| Guarantee:     | 2 years                                               |