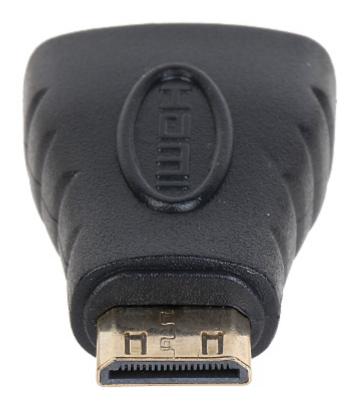

Connector type: Adapter : Plug - mini HDMI / Socket - HDMI

User Manual
Code: HDMI-W-MINI/HDMI-G
ADAPTER HDMI-W-MINI/HDMI-G

| Material:      | Metal / PET                                           |
|----------------|-------------------------------------------------------|
| Main features: | Very easy and quick assembly     Corrosion resistance |
| Weight:        | 0.01 kg                                               |
| Dimensions:    | 35 x 23 x 14 mm                                       |
| Guarantee:     | 2 years                                               |