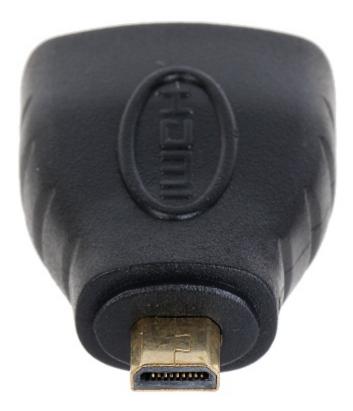

## User Manual Code: HDMI-W-MICRO/HDMI-G ADAPTER HDMI-W-MICRO/HDMI-G

| Connector type: | Adapter :<br>Plug - micro HDMI / Socket - HDMI                              |
|-----------------|-----------------------------------------------------------------------------|
| Material:       | Metal / PET                                                                 |
| Main features:  | <ul><li>Very easy and quick assembly</li><li>Corrosion resistance</li></ul> |
| Weight:         | 0.008 kg                                                                    |
| Dimensions:     | 35 x 23 x 14 mm                                                             |
| Guarantee:      | 2 years                                                                     |