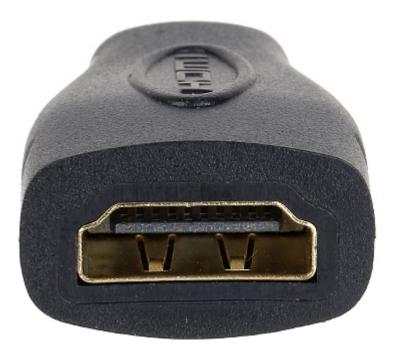

## User Manual Code: HDMI-W-MICRO/HDMI-G ADAPTER HDMI-W-MICRO/HDMI-G

| Connector type: | Adapter :<br>Plug - micro HDMI / Socket - HDMI                              |
|-----------------|-----------------------------------------------------------------------------|
| Material:       | Metal / PET                                                                 |
| Main features:  | <ul><li>Very easy and quick assembly</li><li>Corrosion resistance</li></ul> |
| Weight:         | 0.008 kg                                                                    |
| Dimensions:     | 35 x 23 x 14 mm                                                             |
| Guarantee:      | 2 years                                                                     |