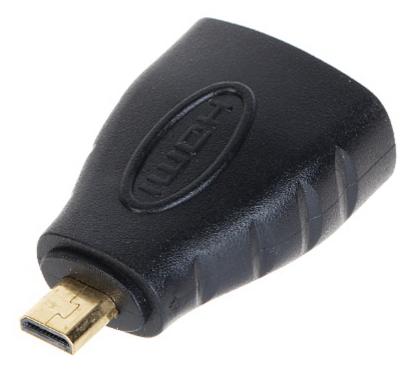

## User Manual Code: HDMI-W-MICRO/HDMI-G ADAPTER HDMI-W-MICRO/HDMI-G

| Connector type: | Adapter :<br>Plug - micro HDMI / Socket - HDMI                              |
|-----------------|-----------------------------------------------------------------------------|
| Material:       | Metal / PET                                                                 |
| Main features:  | <ul><li>Very easy and quick assembly</li><li>Corrosion resistance</li></ul> |
| Weight:         | 0.008 kg                                                                    |
| Dimensions:     | 35 x 23 x 14 mm                                                             |
| Guarantee:      | 2 years                                                                     |