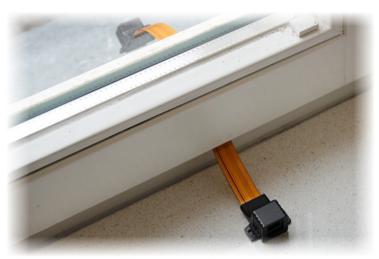

t the necessity of drilling the holes.

| Connectors:  | 2 pcs RJ-45 socket |
|--------------|--------------------|
| Length:      | 230 mm             |
| Strip width: | 18 mm              |



# User Manual

Code: RJ45-GG/0.3-FL WINDOW FLAT CABLE **RJ45-GG/0.3-FL** 

| Strip thickness: | 0.25 mm                                                  |
|------------------|----------------------------------------------------------|
| Main features:   | Ultra thin flat signal cable with a thickness of 0.25 mm |
| Weight:          | 0.024 kg                                                 |
| Guarantee:       | 2 years                                                  |

### Cable connectors:



### Example of application:





## User Manual

Code: RJ45-GG/0.3-FL WINDOW FLAT CABLE RJ45-GG/0.3-FL



In the kit:







PACKAGE

Dimensions (L x W x H): 0x0x0 mm

Gross Weight: 0 kg