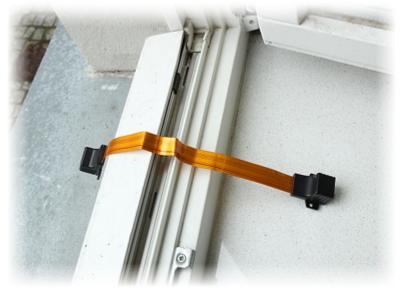

ds.



Window flat cable allowing to pass the cable via window frame without the necessity of drilling the holes.

| Connectors:  | 2 pcs RJ-45 socket |
|--------------|--------------------|
| Length:      | 230 mm             |
| Strip width: | 18 mm              |



# User Manual

Code: RJ45-GG/0.3-FL WINDOW FLAT CABLE **RJ45-GG/0.3-FL** 

| Strip thickness: | 0.25 mm                                                  |
|------------------|----------------------------------------------------------|
| Main features:   | Ultra thin flat signal cable with a thickness of 0.25 mm |
| Weight:          | 0.024 kg                                                 |
| Guarantee:       | 2 years                                                  |

### Cable connectors:



### Example of application:





## User Manual

Code: RJ45-GG/0.3-FL WINDOW FLAT CABLE RJ45-GG/0.3-FL



In the kit:







PACKAGE

Dimensions (L x W x H): 0x0x0 mm

Gross Weight: 0 kg