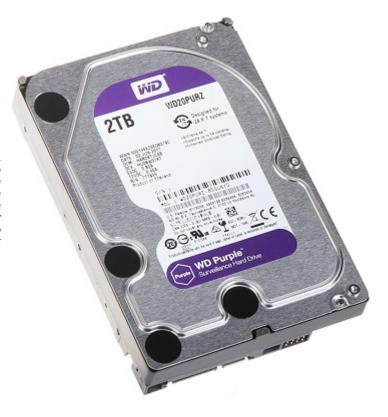

#### Code: HDD-WD20PURZ HDD FOR DVR **HDD-WD20PURZ** 2TB 24/7 WESTERN DIGITAL

All WD Purple surveillance-class drives are equipped with AllFrame 4K technology, which improves ATA streaming to help reduce frame loss, improve overall video playback, and increase the number of hard drives bays supported within a NVR. The drives support workload rate even up to 180 TB per year - three times higher in comparison with standard drives suitable for desktop computers. These drives are dedicated to HD video recording continuously in 24/7 mode and have reduced energy consumption. Serial ATA interface connection.

# User Manual Code: HDD-WD20PURZ HDD FOR DVR HDD-WD20PURZ 2TB 24/7 WESTERN DIGITAL

| Capacity:                              | 2 TB                                                                                                                                                                                                                                              |
|----------------------------------------|---------------------------------------------------------------------------------------------------------------------------------------------------------------------------------------------------------------------------------------------------|
| Interface:                             | Serial ATA/600                                                                                                                                                                                                                                    |
| Spindle speed:                         | 5400 RPM                                                                                                                                                                                                                                          |
| Size format:                           | 3.5 "                                                                                                                                                                                                                                             |
| Cache memory:                          | 64 MB                                                                                                                                                                                                                                             |
| Technology:                            | NCQ - Native Command Queuing     Allframe 4K - Reducing video frame "loss" phenomenon     IntelliSeek - reduce damaging ambient noise and vibrations     Enhanced Workload Rating Increased hard drive workload rate - even up to 180 TB per year |
| Designed to continuous operation 24/7: | <b>✓</b>                                                                                                                                                                                                                                          |
| Weight:                                | 0.595 kg                                                                                                                                                                                                                                          |
| Manufacturer / Brand:                  | WESTERN DIGITAL                                                                                                                                                                                                                                   |
| Guarantee:                             | 2 years                                                                                                                                                                                                                                           |