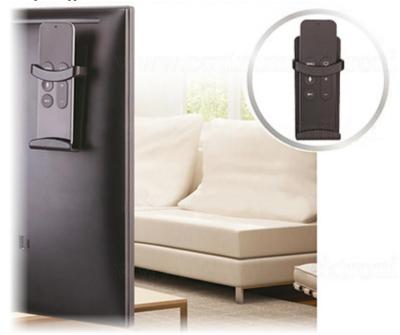

March Landers

Robust and durable handle for remote control which, thanks to built-in magnets and attached double-sided adhesive tape, can be attached to the most convenient place.

#### Mounting side view:

Dimensions:

Code: MC-755 HANDLE FOR REMOTE CONTROL MC-755 MACLEAN

Example of application:

In the kit:

Code: MC-755 HANDLE FOR REMOTE CONTROL MC-755 MACLEAN

PACKAGE

Dimensions (L x W x H): 0x0x0 mm