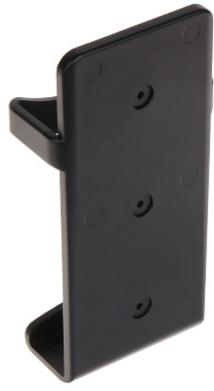

Code: MC-755 HANDLE FOR REMOTE CONTROL MC-755 MACLEAN

#### Code: MC-755 HANDLE FOR REMOTE CONTROL MC-755 MACLEAN

| Max. width of the remote control: | 47 mm                                                                                                                 |
|-----------------------------------|-----------------------------------------------------------------------------------------------------------------------|
| Material:                         | ABS                                                                                                                   |
| Color:                            | Black                                                                                                                 |
| Main features:                    | Built-in basis magnets allow mounting to metal surfaces Aesthetic and solid construction Very easy and quick assembly |
| Weight:                           | 0.03 kg                                                                                                               |
| Dimensions:                       | 110 x 55 x 27 mm                                                                                                      |
| Manufacturer / Brand:             | MACLEAN                                                                                                               |
| Guarantee:                        | 2 years                                                                                                               |