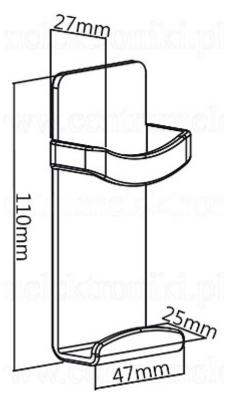

#### Mounting side view:

Dimensions:

Code: MC-755 HANDLE FOR REMOTE CONTROL MC-755 MACLEAN

Example of application:

In the kit:

Code: MC-755 HANDLE FOR REMOTE CONTROL MC-755 MACLEAN

PACKAGE

Dimensions (L x W x H): 0x0x0 mm

#### Code: MC-755 HANDLE FOR REMOTE CONTROL MC-755 MACLEAN

| Max. width of the remote control: | 47 mm                                                                                                                 |
|-----------------------------------|-----------------------------------------------------------------------------------------------------------------------|
| Material:                         | ABS                                                                                                                   |
| Color:                            | Black                                                                                                                 |
| Main features:                    | Built-in basis magnets allow mounting to metal surfaces Aesthetic and solid construction Very easy and quick assembly |
| Weight:                           | 0.03 kg                                                                                                               |
| Dimensions:                       | 110 x 55 x 27 mm                                                                                                      |
| Manufacturer / Brand:             | MACLEAN                                                                                                               |
| Guarantee:                        | 2 years                                                                                                               |