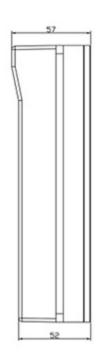

Code: 15-IL3810 OUTDOOR IR ILLUMINATOR **15-IL3810** COP

| Guarantee: 2 | 2 years |
|--------------|---------|
|--------------|---------|

Side view:

Mounting side view:

Code: 15-IL3810 OUTDOOR IR ILLUMINATOR **15-IL3810** COP

Connectors:

Connectors description:

Dimensions:

Code: 15-IL3810 OUTDOOR IR ILLUMINATOR **15-IL3810** COP

In the kit:

PACKAGE

Dimensions (L x W x H): 0x0x0 mm

Gross Weight: 0 kg