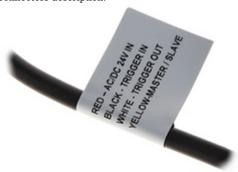

Connectors:

Connectors description:

Dimensions:

Code: 15-IL3810 OUTDOOR IR ILLUMINATOR **15-IL3810** COP

In the kit:

PACKAGE

Dimensions (L x W x H): 0x0x0 mm

Gross Weight: 0 kg