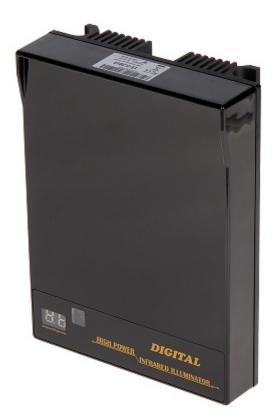

Code: 15-IL3810 OUTDOOR IR ILLUMINATOR **15-IL3810** COP

Code: 15-IL3810 OUTDOOR IR ILLUMINATOR **15-IL3810** COP

Outdoor IR illuminator with twilight switch.

| Range:                 | 300 m                                                                                                                                                                                                                                            |
|------------------------|--------------------------------------------------------------------------------------------------------------------------------------------------------------------------------------------------------------------------------------------------|
| Illumination angle:    | 10 °                                                                                                                                                                                                                                             |
| Housing:               | Aluminum                                                                                                                                                                                                                                         |
| Twilight switch:       | <b>✓</b>                                                                                                                                                                                                                                         |
| Power supply:          | • 24 V DC / 1.67 A,<br>• 24 V AC                                                                                                                                                                                                                 |
| Optical wavelength:    | 850 nm                                                                                                                                                                                                                                           |
| Main features:         | Vandal-proof housing (IK10) Delay time adjustment: 2 30 s Ambient brightness indicator Number of brightness levels of lighting: 5 Sensitivity adjustment Remote controlled (NO/NC) relay output / input MTBF (Mean Time Between Faults): 40000 h |
| "Index of Protection": | IP68                                                                                                                                                                                                                                             |
| Operation temp:        | -30 °C 50 °C                                                                                                                                                                                                                                     |
| Weight:                | 1.8 kg                                                                                                                                                                                                                                           |
| Dimensions:            | 150 x 200 x 57 mm                                                                                                                                                                                                                                |
| Manufacturer / Brand:  | COP                                                                                                                                                                                                                                              |