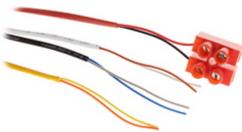

Connectors:

Connectors description:

Dimensions:

Code: 15-IL3810 OUTDOOR IR ILLUMINATOR **15-IL3810** COP

In the kit:

PACKAGE

Dimensions (L x W x H): 0x0x0 mm

Gross Weight: 0 kg