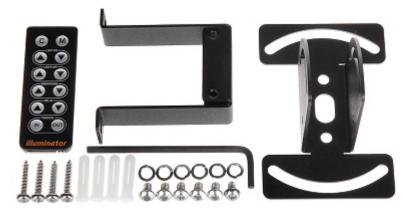

Connectors:

Connectors description:

Dimensions:

Code: 15-IL3810 OUTDOOR IR ILLUMINATOR **15-IL3810** COP

In the kit:

PACKAGE

Dimensions (L x W x H): 0x0x0 mm

Gross Weight: 0 kg