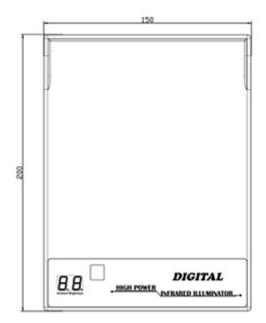

Code: 15-IL3810 OUTDOOR IR ILLUMINATOR **15-IL3810** COP

Outdoor IR illuminator with twilight switch.

| Range:                 | 300 m                                                                                                                                                                                                                                            |
|------------------------|--------------------------------------------------------------------------------------------------------------------------------------------------------------------------------------------------------------------------------------------------|
| Illumination angle:    | 10 °                                                                                                                                                                                                                                             |
| Housing:               | Aluminum                                                                                                                                                                                                                                         |
| Twilight switch:       | <b>✓</b>                                                                                                                                                                                                                                         |
| Power supply:          | • 24 V DC / 1.67 A,<br>• 24 V AC                                                                                                                                                                                                                 |
| Optical wavelength:    | 850 nm                                                                                                                                                                                                                                           |
| Main features:         | Vandal-proof housing (IK10) Delay time adjustment: 2 30 s Ambient brightness indicator Number of brightness levels of lighting: 5 Sensitivity adjustment Remote controlled (NO/NC) relay output / input MTBF (Mean Time Between Faults): 40000 h |
| "Index of Protection": | IP68                                                                                                                                                                                                                                             |
| Operation temp:        | -30 °C 50 °C                                                                                                                                                                                                                                     |
| Weight:                | 1.8 kg                                                                                                                                                                                                                                           |
| Dimensions:            | 150 x 200 x 57 mm                                                                                                                                                                                                                                |
| Manufacturer / Brand:  | COP                                                                                                                                                                                                                                              |

Connectors:

Connectors description:

Dimensions:

Code: 15-IL3810 OUTDOOR IR ILLUMINATOR **15-IL3810** COP

In the kit:

PACKAGE

Dimensions (L x W x H): 0x0x0 mm

Gross Weight: 0 kg