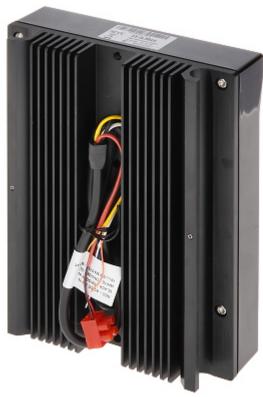

Code: 15-IL3810 OUTDOOR IR ILLUMINATOR **15-IL3810** COP

| Guarantee: 2 | 2 years |
|--------------|---------|
|--------------|---------|

Side view:

Mounting side view:

Code: 15-IL3810 OUTDOOR IR ILLUMINATOR **15-IL3810** COP

Connectors:

Connectors description:

Dimensions:

Code: 15-IL3810 OUTDOOR IR ILLUMINATOR **15-IL3810** COP

In the kit:

PACKAGE

Dimensions (L x W x H): 0x0x0 mm

Gross Weight: 0 kg