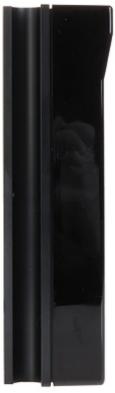

Code: 15-IL3810 OUTDOOR IR ILLUMINATOR **15-IL3810** COP

| Guarantee: 2 | 2 years |
|--------------|---------|
|--------------|---------|

Side view:

Mounting side view:

Code: 15-IL3810 OUTDOOR IR ILLUMINATOR **15-IL3810** COP