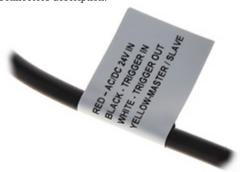

Connectors:

Connectors description:

Dimensions:

Code: 15-IL3830 OUTDOOR IR ILLUMINATOR **15-IL3830** COP

In the kit:

PACKAGE

Dimensions (L x W x H): 0x0x0 mm

Gross Weight: 0 kg