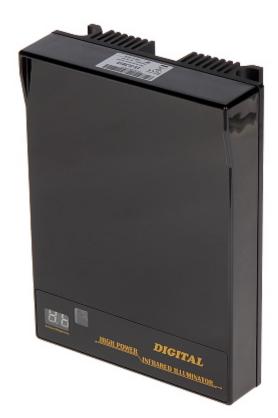

Code: 15-IL3830 OUTDOOR IR ILLUMINATOR **15-IL3830** COP

Code: 15-IL3830 OUTDOOR IR ILLUMINATOR **15-IL3830** COP

Outdoor IR illuminator with twilight switch.

|                        | T                                                                                                                                                                                                                                                |
|------------------------|--------------------------------------------------------------------------------------------------------------------------------------------------------------------------------------------------------------------------------------------------|
| Range:                 | 200 m                                                                                                                                                                                                                                            |
| Illumination angle:    | 30 °                                                                                                                                                                                                                                             |
| Housing:               | Aluminum                                                                                                                                                                                                                                         |
| Twilight switch:       | <b>✓</b>                                                                                                                                                                                                                                         |
| Power supply:          | • 24 V DC / 1.67 A,<br>• 24 V AC                                                                                                                                                                                                                 |
| Optical wavelength:    | 850 nm                                                                                                                                                                                                                                           |
| Main features:         | Vandal-proof housing (IK10) Delay time adjustment: 2 30 s Ambient brightness indicator Number of brightness levels of lighting: 5 Sensitivity adjustment Remote controlled (NO/NC) relay output / input MTBF (Mean Time Between Faults): 40000 h |
| "Index of Protection": | IP68                                                                                                                                                                                                                                             |
| Operation temp:        | -30 °C 50 °C                                                                                                                                                                                                                                     |
| Weight:                | 1.8 kg                                                                                                                                                                                                                                           |
| Dimensions:            | 150 x 200 x 57 mm                                                                                                                                                                                                                                |
| Manufacturer / Brand:  | COP                                                                                                                                                                                                                                              |