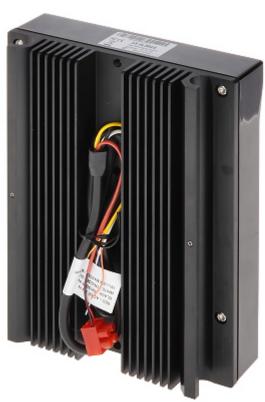

Code: 15-IL3830 OUTDOOR IR ILLUMINATOR **15-IL3830** COP

| Guarantee: 2 | 2 years |
|--------------|---------|
|--------------|---------|

Side view:

Mounting side view:

Code: 15-IL3830 OUTDOOR IR ILLUMINATOR **15-IL3830** COP