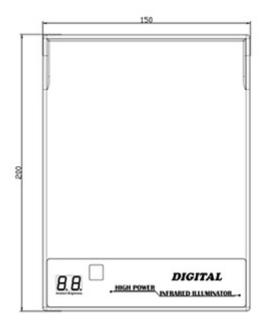

Code: 15-IL3830 OUTDOOR IR ILLUMINATOR **15-IL3830** COP

Outdoor IR illuminator with twilight switch.

|                        | T                                                                                                                                                                                                                                                |
|------------------------|--------------------------------------------------------------------------------------------------------------------------------------------------------------------------------------------------------------------------------------------------|
| Range:                 | 200 m                                                                                                                                                                                                                                            |
| Illumination angle:    | 30 °                                                                                                                                                                                                                                             |
| Housing:               | Aluminum                                                                                                                                                                                                                                         |
| Twilight switch:       | <b>✓</b>                                                                                                                                                                                                                                         |
| Power supply:          | • 24 V DC / 1.67 A,<br>• 24 V AC                                                                                                                                                                                                                 |
| Optical wavelength:    | 850 nm                                                                                                                                                                                                                                           |
| Main features:         | Vandal-proof housing (IK10) Delay time adjustment: 2 30 s Ambient brightness indicator Number of brightness levels of lighting: 5 Sensitivity adjustment Remote controlled (NO/NC) relay output / input MTBF (Mean Time Between Faults): 40000 h |
| "Index of Protection": | IP68                                                                                                                                                                                                                                             |
| Operation temp:        | -30 °C 50 °C                                                                                                                                                                                                                                     |
| Weight:                | 1.8 kg                                                                                                                                                                                                                                           |
| Dimensions:            | 150 x 200 x 57 mm                                                                                                                                                                                                                                |
| Manufacturer / Brand:  | COP                                                                                                                                                                                                                                              |

Connectors:

Connectors description:

Dimensions:

Code: 15-IL3830 OUTDOOR IR ILLUMINATOR **15-IL3830** COP

In the kit:

PACKAGE

Dimensions (L x W x H): 0x0x0 mm

Gross Weight: 0 kg