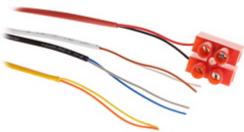

Connectors:

Connectors description:

Dimensions:

Code: 15-IL3830 OUTDOOR IR ILLUMINATOR **15-IL3830** COP

In the kit:

PACKAGE

Dimensions (L x W x H): 0x0x0 mm

Gross Weight: 0 kg