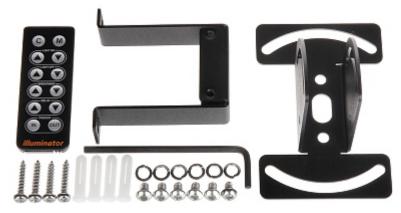

Connectors:

Connectors description:

Dimensions:

Code: 15-IL3830 OUTDOOR IR ILLUMINATOR **15-IL3830** COP

In the kit:

PACKAGE

Dimensions (L x W x H): 0x0x0 mm

Gross Weight: 0 kg