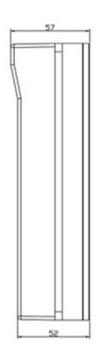

Code: 15-IL3830 OUTDOOR IR ILLUMINATOR **15-IL3830** COP

Outdoor IR illuminator with twilight switch.

|                        | T                                                                                                                                                                                                                                                |
|------------------------|--------------------------------------------------------------------------------------------------------------------------------------------------------------------------------------------------------------------------------------------------|
| Range:                 | 200 m                                                                                                                                                                                                                                            |
| Illumination angle:    | 30 °                                                                                                                                                                                                                                             |
| Housing:               | Aluminum                                                                                                                                                                                                                                         |
| Twilight switch:       | <b>✓</b>                                                                                                                                                                                                                                         |
| Power supply:          | • 24 V DC / 1.67 A,<br>• 24 V AC                                                                                                                                                                                                                 |
| Optical wavelength:    | 850 nm                                                                                                                                                                                                                                           |
| Main features:         | Vandal-proof housing (IK10) Delay time adjustment: 2 30 s Ambient brightness indicator Number of brightness levels of lighting: 5 Sensitivity adjustment Remote controlled (NO/NC) relay output / input MTBF (Mean Time Between Faults): 40000 h |
| "Index of Protection": | IP68                                                                                                                                                                                                                                             |
| Operation temp:        | -30 °C 50 °C                                                                                                                                                                                                                                     |
| Weight:                | 1.8 kg                                                                                                                                                                                                                                           |
| Dimensions:            | 150 x 200 x 57 mm                                                                                                                                                                                                                                |
| Manufacturer / Brand:  | COP                                                                                                                                                                                                                                              |

Code: 15-IL3830 OUTDOOR IR ILLUMINATOR **15-IL3830** COP

| Guarantee: 2 | 2 years |
|--------------|---------|
|--------------|---------|

Side view:

Mounting side view:

Code: 15-IL3830 OUTDOOR IR ILLUMINATOR **15-IL3830** COP