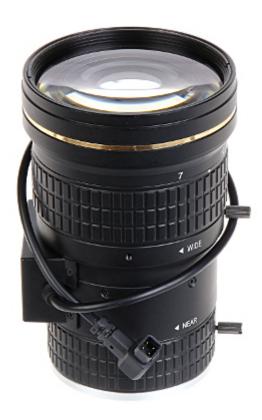

### User Manual

CODE: DH-PLZ2UCU-L ZOOM LENS IR MEGA-PIXEL **DH-PLZ20C0-L** 4K UHD 7 ... 34 mm DC DAHUA

 $\mbox{\sc Vari-focal lens}$  with CS mounting type designed to megapixel cameras.

### 

| Dedicated sensor:                             | 1/1.7 "        |
|-----------------------------------------------|----------------|
| Dedicated resolution:                         | 12 Mpx, 4K UHD |
| Lens mount:                                   | CS             |
| Focal length:                                 | 7 34 mm        |
| Iris:                                         | DC             |
| Brightness:                                   | 0.9 (F)        |
| Zoom:                                         | manual         |
| View angle for camera with 1/1.7 inch sensor: | 53.6 ° 16.7 °  |
| IR correction:                                | -              |
| Weight:                                       | 0.55 kg        |
| Dimensions:                                   | Ø 66 x 109 mm  |
| Manufacturer / Brand:                         | DAHUA          |
| Guarantee:                                    | 3 years        |