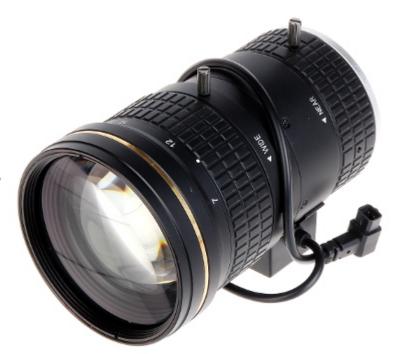

### User Manual

CODE: DH-PLZ2UCU-L ZOOM LENS IR MEGA-PIXEL **DH-PLZ20C0-L** 4K UHD 7 ... 34 mm DC DAHUA

 $\mbox{\sc Vari-focal lens}$  with CS mounting type designed to megapixel cameras.

### 

| Dedicated sensor:                             | 1/1.7 "        |
|-----------------------------------------------|----------------|
| Dedicated resolution:                         | 12 Mpx, 4K UHD |
| Lens mount:                                   | CS             |
| Focal length:                                 | 7 34 mm        |
| Iris:                                         | DC             |
| Brightness:                                   | 0.9 (F)        |
| Zoom:                                         | manual         |
| View angle for camera with 1/1.7 inch sensor: | 53.6 ° 16.7 °  |
| IR correction:                                | -              |
| Weight:                                       | 0.55 kg        |
| Dimensions:                                   | Ø 66 x 109 mm  |
| Manufacturer / Brand:                         | DAHUA          |
| Guarantee:                                    | 3 years        |