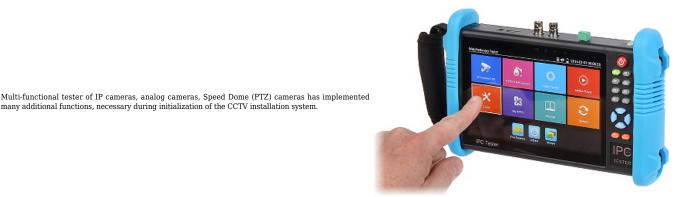

Turn off the device before transporting it.

many additional functions, necessary during initialization of the CCTV installation system.

Prior to connecting the device to a power source check whether the supplied voltage is consistent with rated voltage specified in the user manual.