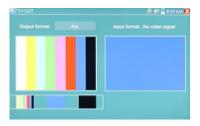

## User Manual Code: CS-H7-70 MULTI-FUNCTIONAL CCTV TESTER CS-H7-70

| Video standard:                                  | • TCP/IP - 4K,                                                                                                                                                                                                                                                                                                                                                                |  |
|--------------------------------------------------|-------------------------------------------------------------------------------------------------------------------------------------------------------------------------------------------------------------------------------------------------------------------------------------------------------------------------------------------------------------------------------|--|
|                                                  | • CVBS - PAL / NTSC                                                                                                                                                                                                                                                                                                                                                           |  |
| Display:                                         | 7 " - capacitive touch screen, 1280 x 800 px                                                                                                                                                                                                                                                                                                                                  |  |
| Video input:                                     | 1 pcs CVBS - BNC socket                                                                                                                                                                                                                                                                                                                                                       |  |
| Video output:                                    | <ul><li>1 pcs CVBS - BNC socket</li><li>1 pcs HDMI</li></ul>                                                                                                                                                                                                                                                                                                                  |  |
| Port LAN:                                        | 2 pcs - PoE cameras and switches support                                                                                                                                                                                                                                                                                                                                      |  |
| Audio input:                                     | 1 pcs Mini Jack                                                                                                                                                                                                                                                                                                                                                               |  |
| Audio output:                                    | 1 pcs Mini Jack                                                                                                                                                                                                                                                                                                                                                               |  |
| Video signal level meter:                        | -                                                                                                                                                                                                                                                                                                                                                                             |  |
| Video signal generator:                          | <ul> <li>Test signal generator</li> <li>Generating eight color bars in PAL / NTSC standards</li> <li>It is possible to generate a blue or black screen</li> </ul>                                                                                                                                                                                                             |  |
| Serial ports:                                    | RS-485                                                                                                                                                                                                                                                                                                                                                                        |  |
| Protocols:                                       | Support for over 30 RS485 protocols : Pelco-D, Pelco-P, YAAN, YAAN-O, YAAN-1,<br>SAMSUNG, PANASONIC, Lilin-FAST, Lilin-MLP2, MOLYNX, MINKING A01, Fastrax,<br>CBC, LC-NEW, WV-CS850, SONY-EVI, LG-MULTIX, DAT-SD, VICON, Vcltp, DH-YTC<br>06, Santachi, Bosch OSRD, TeleEye DM2 HD 600, Hikvision, KALATEL ASC, AD<br>168(M-B), SAMSUNG SPD, Siemens, Cohu, MINKING B01, ALEC |  |
| Baud rates:                                      | 150, 300, 600, 1200, 2400, 4800, 9600, 19200, 38400, 115200 b/s                                                                                                                                                                                                                                                                                                               |  |
| LAN (twisted-pair) or telephone cables testing:  | UTP cables or phone lines connecting test with RJ-45 connectors                                                                                                                                                                                                                                                                                                               |  |
| RS-485, lines test:                              | Data analysis from control device (the commands are displayed in hexadecimal)                                                                                                                                                                                                                                                                                                 |  |
| Wi-Fi module:                                    | ×                                                                                                                                                                                                                                                                                                                                                                             |  |
| Identification the wire in the group of wires:   | -                                                                                                                                                                                                                                                                                                                                                                             |  |
| Audio test:                                      | ~                                                                                                                                                                                                                                                                                                                                                                             |  |
| Digital multimeter:                              | -                                                                                                                                                                                                                                                                                                                                                                             |  |
| Optical power measurement:                       | -                                                                                                                                                                                                                                                                                                                                                                             |  |
| VLS (VFL) - Visual Fault Locator of fiber cable: | -                                                                                                                                                                                                                                                                                                                                                                             |  |
| TDR reflectometer:                               | Detecting and locating a cable break (UTP only)                                                                                                                                                                                                                                                                                                                               |  |
| Operation as power source:                       | <ul> <li>12 V DC / 2 A, 2x Power socket</li> <li>5 V DC / 2 A from USB port</li> <li>48 V (PoE, LAN), 24 W</li> </ul>                                                                                                                                                                                                                                                         |  |
| Battery power supply:                            | Battery 5400 mAh     12 V DC / 2 A (power adapter included)                                                                                                                                                                                                                                                                                                                   |  |
| Estimated battery operation time:                | max. 10 hours                                                                                                                                                                                                                                                                                                                                                                 |  |
| Operation:                                       | Graphical menu - touch control and by using the buttons                                                                                                                                                                                                                                                                                                                       |  |