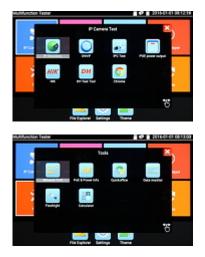

| Main features:                 | <ul> <li>PAL/NTSC cameras test</li> <li>IP cameras test - Supported image compression methods : H.265, H.264, MJPEG</li> <li>Searching and view of IP cameras compatible with Onvif</li> <li>Motor units and PTZ (Speed Dome) cameras control</li> <li>IP cameras view from embedded applications - iVMS-4500 HD, EZView, gDMSS HD</li> <li>Lite, XMEye, MEye, Fseye, FreeIP PRO</li> <li>Embedded Internet browser - Google Chrome</li> <li>Test signal generator</li> <li>LAN connections monitoring</li> <li>IP addresses scanner</li> <li>PING - test the link using ICMP packets</li> <li>Detection of the connected port in switch</li> <li>LAN (twisted-pair) cables testing</li> <li>PoE cameras and switches support</li> <li>PoE power meter</li> <li>DC 5V / 12V / 48V power source</li> <li>Data monitor - serial port data analysis RS-485</li> <li>Audio test</li> <li>Hotspot - Wi-Fi</li> <li>Video recording to micro SD card with playback possibility - 8 GB included</li> <li>Playback the records</li> <li>Calculator</li> <li>Flashlight built-in</li> </ul> |  |
|--------------------------------|------------------------------------------------------------------------------------------------------------------------------------------------------------------------------------------------------------------------------------------------------------------------------------------------------------------------------------------------------------------------------------------------------------------------------------------------------------------------------------------------------------------------------------------------------------------------------------------------------------------------------------------------------------------------------------------------------------------------------------------------------------------------------------------------------------------------------------------------------------------------------------------------------------------------------------------------------------------------------------------------------------------------------------------------------------------------------------|--|
| Operation temp:                | -10 °C 50 °C                                                                                                                                                                                                                                                                                                                                                                                                                                                                                                                                                                                                                                                                                                                                                                                                                                                                                                                                                                                                                                                                       |  |
| Permissible relative humidity: | 30 % 90 %                                                                                                                                                                                                                                                                                                                                                                                                                                                                                                                                                                                                                                                                                                                                                                                                                                                                                                                                                                                                                                                                          |  |
| Weight:                        | 0.83 kg                                                                                                                                                                                                                                                                                                                                                                                                                                                                                                                                                                                                                                                                                                                                                                                                                                                                                                                                                                                                                                                                            |  |
| Dimensions:                    | 242 x 156 x 47 mm                                                                                                                                                                                                                                                                                                                                                                                                                                                                                                                                                                                                                                                                                                                                                                                                                                                                                                                                                                                                                                                                  |  |
| Supported languages:           | English, Chinese Simplified, Chinese Traditional, French, Spanish, Japanese, Korean, Polish, Russian, Italian                                                                                                                                                                                                                                                                                                                                                                                                                                                                                                                                                                                                                                                                                                                                                                                                                                                                                                                                                                      |  |
| Guarantee:                     | 2 years                                                                                                                                                                                                                                                                                                                                                                                                                                                                                                                                                                                                                                                                                                                                                                                                                                                                                                                                                                                                                                                                            |  |

Front panel (main menu options visible):

Connectors:

Rear view:

Main menu:

DELTA-OPTI Monika Matysiak; https://www.delta.poznan.pl POL; 60-713 Poznań; Graniczna 10 e-mail: delta-opti@delta.poznan.pl; tel: +(48) 61 864 69 60