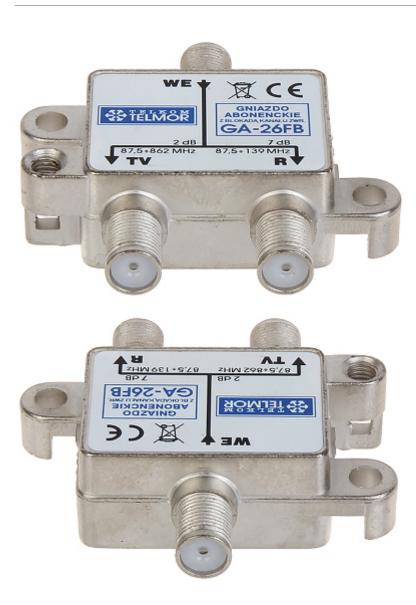

#### Top view:

Connectors:

| Mount:              | Surface-mounted |
|---------------------|-----------------|
| TV frequency range: | 118 862 MHz     |

# User Manual

Code: GA-26FB FINAL SOCKET **GA-26FB** R-TV TELMOR

| Radio frequency range: | 87 138 MHz                                                                                                                                                                                                                                                    |
|------------------------|---------------------------------------------------------------------------------------------------------------------------------------------------------------------------------------------------------------------------------------------------------------|
| TV tap attenuation:    | 2.0 dB                                                                                                                                                                                                                                                        |
| Radio tap attenuation: | 7.0 dB                                                                                                                                                                                                                                                        |
| Main features:         | Built-in return channel filter - stops the propagation of the interfering signals produced by the consumer's (user's) equipment back into the CATV network, in the return channel specific frequency band Possibility to mount on the wall or inside the case |
| Weight:                | 0.054 kg                                                                                                                                                                                                                                                      |
| Dimensions:            | 58 x 55 x 18 mm                                                                                                                                                                                                                                               |
| Manufacturer / Brand:  | TELMOR                                                                                                                                                                                                                                                        |
| Guarantee:             | 2 years                                                                                                                                                                                                                                                       |