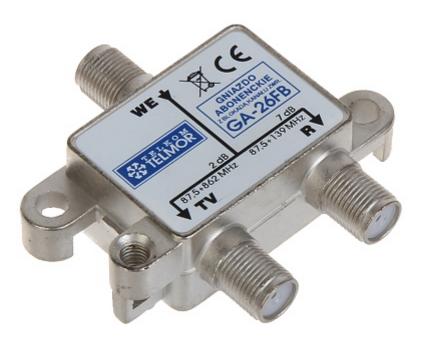

#### Top view:

Connectors:

| Mount:              | Surface-mounted |
|---------------------|-----------------|
| TV frequency range: | 118 862 MHz     |

# User Manual

Code: GA-26FB FINAL SOCKET **GA-26FB** R-TV TELMOR

| Radio frequency range: | 87 138 MHz                                                                                                                                                                                                                                                    |
|------------------------|---------------------------------------------------------------------------------------------------------------------------------------------------------------------------------------------------------------------------------------------------------------|
| TV tap attenuation:    | 2.0 dB                                                                                                                                                                                                                                                        |
| Radio tap attenuation: | 7.0 dB                                                                                                                                                                                                                                                        |
| Main features:         | Built-in return channel filter - stops the propagation of the interfering signals produced by the consumer's (user's) equipment back into the CATV network, in the return channel specific frequency band Possibility to mount on the wall or inside the case |
| Weight:                | 0.054 kg                                                                                                                                                                                                                                                      |
| Dimensions:            | 58 x 55 x 18 mm                                                                                                                                                                                                                                               |
| Manufacturer / Brand:  | TELMOR                                                                                                                                                                                                                                                        |
| Guarantee:             | 2 years                                                                                                                                                                                                                                                       |