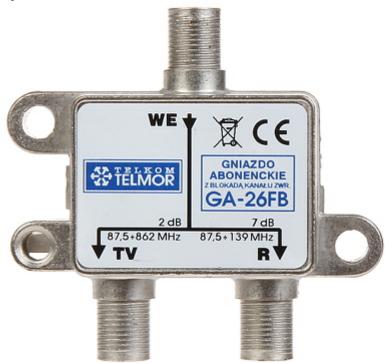

#### Top view:

Connectors:

| Mount:              | Surface-mounted |
|---------------------|-----------------|
| TV frequency range: | 118 862 MHz     |

# User Manual

Code: GA-26FB FINAL SOCKET **GA-26FB** R-TV TELMOR

| Radio frequency range: | 87 138 MHz                                                                                                                                                                                                                                                    |
|------------------------|---------------------------------------------------------------------------------------------------------------------------------------------------------------------------------------------------------------------------------------------------------------|
| TV tap attenuation:    | 2.0 dB                                                                                                                                                                                                                                                        |
| Radio tap attenuation: | 7.0 dB                                                                                                                                                                                                                                                        |
| Main features:         | Built-in return channel filter - stops the propagation of the interfering signals produced by the consumer's (user's) equipment back into the CATV network, in the return channel specific frequency band Possibility to mount on the wall or inside the case |
| Weight:                | 0.054 kg                                                                                                                                                                                                                                                      |
| Dimensions:            | 58 x 55 x 18 mm                                                                                                                                                                                                                                               |
| Manufacturer / Brand:  | TELMOR                                                                                                                                                                                                                                                        |
| Guarantee:             | 2 years                                                                                                                                                                                                                                                       |