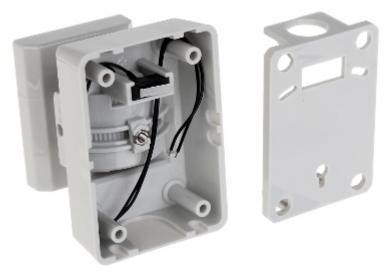

### Code: XD-WALLBRACKET BRACKET FOR MOTION DETECTORS XD-WALLBRACKET

| Application:             | For outdoor use, Designed for detectors: XD10TTAM, XD15TT                                                                                                                                                     |
|--------------------------|---------------------------------------------------------------------------------------------------------------------------------------------------------------------------------------------------------------|
| Swivel angle adjustment: | ± 45 °                                                                                                                                                                                                        |
| Tilt angle adjustment:   | - 10 ° 30 °                                                                                                                                                                                                   |
| Housing:                 | Plastic                                                                                                                                                                                                       |
| Main features:           | Tamper detection - removing from mounting surface     Aesthetic and solid construction     The bracket is made of polycarbonate, which provides high mechanical strength and resistance to weather conditions |
| Weight:                  | 0.15 kg                                                                                                                                                                                                       |
| Dimensions:              | 100 x 84 x 72 mm                                                                                                                                                                                              |
| Manufacturer / Brand:    | PYRONIX                                                                                                                                                                                                       |
| SAP Code:                | 361300068                                                                                                                                                                                                     |
| Manufacturer's code:     | DS-PDB-EX-Wallbracket                                                                                                                                                                                         |
| Guarantee:               | 2 years                                                                                                                                                                                                       |

## Code: XD-WALLBRACKET BRACKET FOR MOTION DETECTORS XD-WALLBRACKET

In the kit:

PACKAGE

Dimensions (L x W x H): 0x0x0 mm Gross Weight: 0 kg