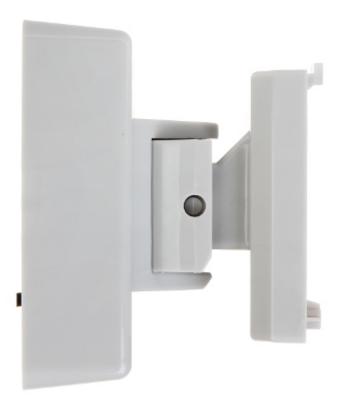

|
| Manufacturer's code:     | DS-PDB-EX-Wallbracket                                                                                                                                                                                         |
| Guarantee:               | 2 years                                                                                                                                                                                                       |

#### Wall mounting side view:



Side view:





# User Manual Code: XD-WALLBRACKET BRACKET FOR MOTION DETECTORS XD-WALLBRACKET



#### Dimensions:





# User Manual

## Code: XD-WALLBRACKET BRACKET FOR MOTION DETECTORS XD-WALLBRACKET



In the kit:



PACKAGE

Dimensions (L x W x H): 0x0x0 mm Gross Weight: 0 kg