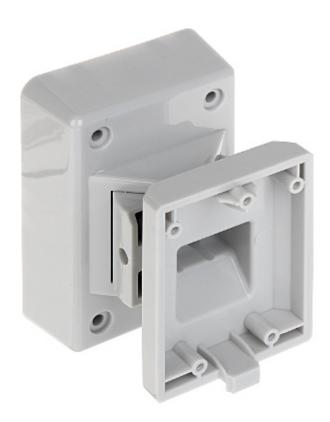

### Code: XD-WALLBRACKET BRACKET FOR MOTION DETECTORS XD-WALLBRACKET

| Application:             | For outdoor use, Designed for detectors: XD10TTAM, XD15TT                                                                                                                                                     |
|--------------------------|---------------------------------------------------------------------------------------------------------------------------------------------------------------------------------------------------------------|
| Swivel angle adjustment: | ± 45 °                                                                                                                                                                                                        |
| Tilt angle adjustment:   | - 10 ° 30 °                                                                                                                                                                                                   |
| Housing:                 | Plastic                                                                                                                                                                                                       |
| Main features:           | Tamper detection - removing from mounting surface     Aesthetic and solid construction     The bracket is made of polycarbonate, which provides high mechanical strength and resistance to weather conditions |
| Weight:                  | 0.15 kg                                                                                                                                                                                                       |
| Dimensions:              | 100 x 84 x 72 mm                                                                                                                                                                                              |
| Manufacturer / Brand:    | PYRONIX                                                                                                                                                                                                       |
| SAP Code:                | 361300068                                                                                                                                                                                                     |
| Manufacturer's code:     | DS-PDB-EX-Wallbracket                                                                                                                                                                                         |
| Guarantee:               | 2 years                                                                                                                                                                                                       |