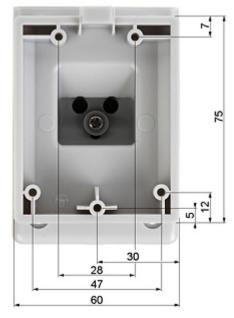

|
| Manufacturer's code:     | DS-PDB-EX-Wallbracket                                                                                                                                                                                         |
| Guarantee:               | 2 years                                                                                                                                                                                                       |

#### Wall mounting side view:



Side view:





# User Manual Code: XD-WALLBRACKET BRACKET FOR MOTION DETECTORS XD-WALLBRACKET



#### Dimensions:





# User Manual

## Code: XD-WALLBRACKET BRACKET FOR MOTION DETECTORS XD-WALLBRACKET



In the kit:



PACKAGE

Dimensions (L x W x H): 0x0x0 mm Gross Weight: 0 kg