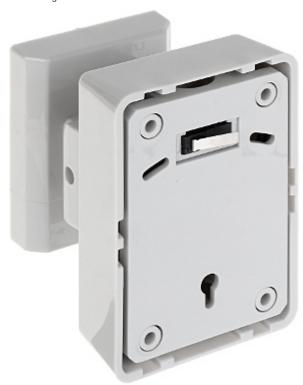

### Code: XD-WALLBRACKET BRACKET FOR MOTION DETECTORS XD-WALLBRACKET

| Application:             | For outdoor use, Designed for detectors: XD10TTAM, XD15TT                                                                                                                                                     |
|--------------------------|---------------------------------------------------------------------------------------------------------------------------------------------------------------------------------------------------------------|
| Swivel angle adjustment: | ± 45 °                                                                                                                                                                                                        |
| Tilt angle adjustment:   | - 10 ° 30 °                                                                                                                                                                                                   |
| Housing:                 | Plastic                                                                                                                                                                                                       |
| Main features:           | Tamper detection - removing from mounting surface     Aesthetic and solid construction     The bracket is made of polycarbonate, which provides high mechanical strength and resistance to weather conditions |
| Weight:                  | 0.15 kg                                                                                                                                                                                                       |
| Dimensions:              | 100 x 84 x 72 mm                                                                                                                                                                                              |
| Manufacturer / Brand:    | PYRONIX                                                                                                                                                                                                       |
| SAP Code:                | 361300068                                                                                                                                                                                                     |
| Manufacturer's code:     | DS-PDB-EX-Wallbracket                                                                                                                                                                                         |
| Guarantee:               | 2 years                                                                                                                                                                                                       |