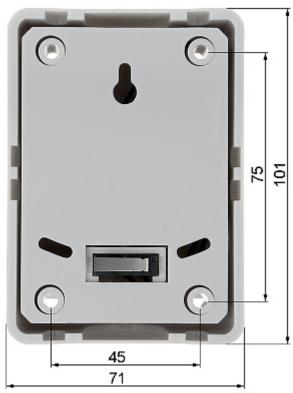

#### Dimensions:

### Code: XD-WALLBRACKET BRACKET FOR MOTION DETECTORS XD-WALLBRACKET

| Application:             | For outdoor use, Designed for detectors: XD10TTAM, XD15TT                                                                                                                                                     |
|--------------------------|---------------------------------------------------------------------------------------------------------------------------------------------------------------------------------------------------------------|
| Swivel angle adjustment: | ± 45 °                                                                                                                                                                                                        |
| Tilt angle adjustment:   | - 10 ° 30 °                                                                                                                                                                                                   |
| Housing:                 | Plastic                                                                                                                                                                                                       |
| Main features:           | Tamper detection - removing from mounting surface     Aesthetic and solid construction     The bracket is made of polycarbonate, which provides high mechanical strength and resistance to weather conditions |
| Weight:                  | 0.15 kg                                                                                                                                                                                                       |
| Dimensions:              | 100 x 84 x 72 mm                                                                                                                                                                                              |
| Manufacturer / Brand:    | PYRONIX                                                                                                                                                                                                       |
| SAP Code:                | 361300068                                                                                                                                                                                                     |
| Manufacturer's code:     | DS-PDB-EX-Wallbracket                                                                                                                                                                                         |
| Guarantee:               | 2 years                                                                                                                                                                                                       |