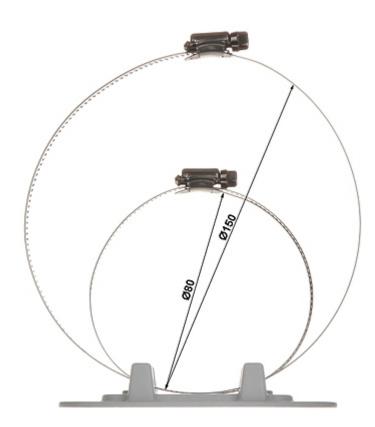

Mount designed to camera installation on a pole.

Code: BCS-ASM
POLE MOUNT BCS-ASM

| Suitable for cameras: | BCS, DAHUA        |
|-----------------------|-------------------|
| Pole diameters range: | Ø 80 Ø 150 mm     |
| Material:             | Aluminum          |
| Color:                | White             |
| Dimensions:           | 126 x 114 x 20 mm |
| Manufacturer / Brand: | BCS               |
| Guarantee:            | 3 years           |