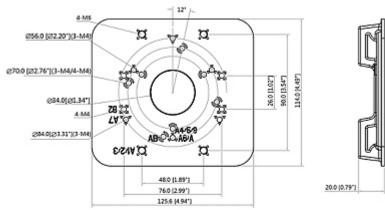

Mount designed to camera installation on a pole.

Code: BCS-ASM
POLE MOUNT BCS-ASM

| Suitable for cameras: | BCS, DAHUA        |
|-----------------------|-------------------|
| Pole diameters range: | Ø 80 Ø 150 mm     |
| Material:             | Aluminum          |
| Color:                | White             |
| Dimensions:           | 126 x 114 x 20 mm |
| Manufacturer / Brand: | BCS               |
| Guarantee:            | 3 years           |

#### Front view:

Dimensions:

Code: BCS-ASM POLE MOUNT BCS-ASM

In the kit:

Code: BCS-ASM
POLE MOUNT BCS-ASM

PACKAGE

Dimensions (L x W x H): 0x0x0 mm

Gross Weight: 0 kg