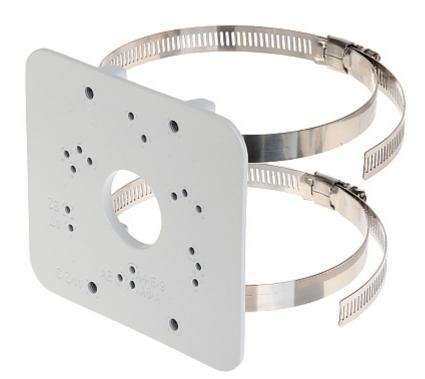

Mount designed to camera installation on a pole.

Code: BCS-ASM
POLE MOUNT BCS-ASM

| Suitable for cameras: | BCS, DAHUA        |
|-----------------------|-------------------|
| Pole diameters range: | Ø 80 Ø 150 mm     |
| Material:             | Aluminum          |
| Color:                | White             |
| Dimensions:           | 126 x 114 x 20 mm |
| Manufacturer / Brand: | BCS               |
| Guarantee:            | 3 years           |