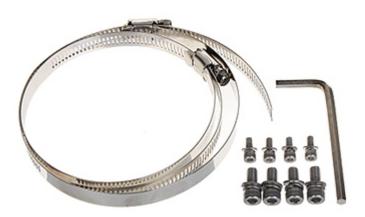

#### Front view:

Dimensions:

Code: BCS-ASM POLE MOUNT BCS-ASM

In the kit:

Code: BCS-ASM
POLE MOUNT BCS-ASM

PACKAGE

Dimensions (L x W x H): 0x0x0 mm

Gross Weight: 0 kg