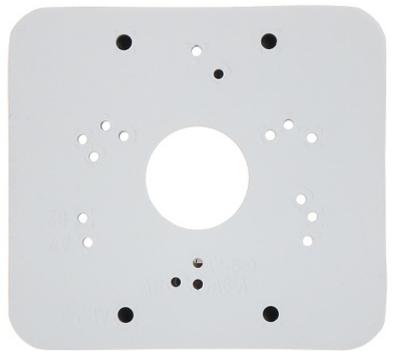

Mount designed to camera installation on a pole.

Code: BCS-ASM
POLE MOUNT BCS-ASM

| Suitable for cameras: | BCS, DAHUA        |
|-----------------------|-------------------|
| Pole diameters range: | Ø 80 Ø 150 mm     |
| Material:             | Aluminum          |
| Color:                | White             |
| Dimensions:           | 126 x 114 x 20 mm |
| Manufacturer / Brand: | BCS               |
| Guarantee:            | 3 years           |

#### Front view:

Dimensions:

Code: BCS-ASM POLE MOUNT BCS-ASM

In the kit:

Code: BCS-ASM
POLE MOUNT BCS-ASM

PACKAGE

Dimensions (L x W x H): 0x0x0 mm

Gross Weight: 0 kg