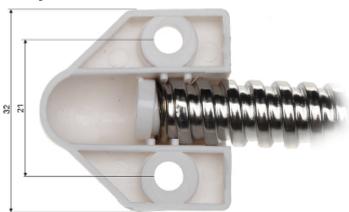

| Stainless steel |
|----------------|-----------------|
| Color:         | Silver          |
| Main features: | Plastic ends    |
| Weight:        | 0.035 kg        |



# User Manual

Code: KP-6X310 CABLE PROTECTOR **KP-6X310** 

| Dimensions: | <ul> <li>Ø 6 mm - Inner diameter,</li> <li>Ø 10.5 mm - External diameter,</li> <li>310 mm - Length ( CABLE PROTECTOR )</li> <li>350 mm - Total length</li> </ul> |
|-------------|------------------------------------------------------------------------------------------------------------------------------------------------------------------|
| Guarantee:  | 2 years                                                                                                                                                          |



### Mounting dimensions:



### PACKAGE

Dimensions (L x W x H): 0x0x0 mm | Gross Weight: 0 kg