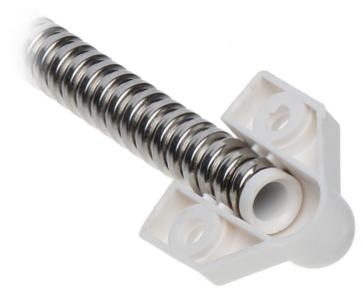

Metal protector for cable.

| Material:      | Stainless steel |
|----------------|-----------------|
| Color:         | Silver          |
| Main features: | Plastic ends    |
| Weight:        | 0.035 kg        |

# User Manual

Code: KP-6X310 CABLE PROTECTOR **KP-6X310** 

| Dimensions: | <ul> <li>Ø 6 mm - Inner diameter,</li> <li>Ø 10.5 mm - External diameter,</li> <li>310 mm - Length ( CABLE PROTECTOR )</li> <li>350 mm - Total length</li> </ul> |
|-------------|------------------------------------------------------------------------------------------------------------------------------------------------------------------|
| Guarantee:  | 2 years                                                                                                                                                          |