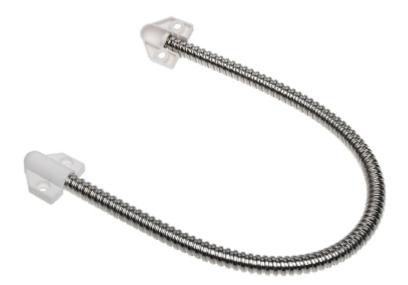

Metal protector for cable.

| Material:      | Stainless steel |
|----------------|-----------------|
| Color:         | Silver          |
| Main features: | Plastic ends    |
| Weight:        | 0.035 kg        |

# User Manual

Code: KP-6X310 CABLE PROTECTOR **KP-6X310** 

| Dimensions: | <ul> <li>Ø 6 mm - Inner diameter,</li> <li>Ø 10.5 mm - External diameter,</li> <li>310 mm - Length ( CABLE PROTECTOR )</li> <li>350 mm - Total length</li> </ul> |
|-------------|------------------------------------------------------------------------------------------------------------------------------------------------------------------|
| Guarantee:  | 2 years                                                                                                                                                          |