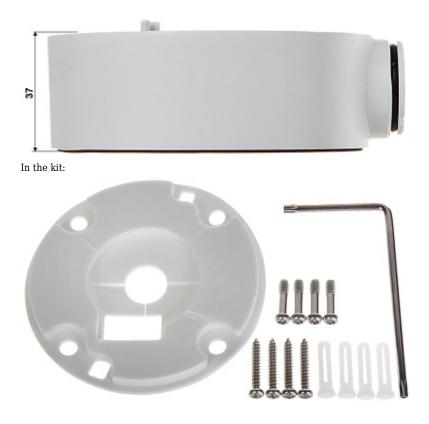

## User Manual Code: DS-1260ZJ CAMERA BRACKET DS-1260ZJ Hikvision

| Mounting holes distance:        | 63 x 63 mm        |
|---------------------------------|-------------------|
| Number of holes:                | 4                 |
| Neck diameter:                  | Ø 105 mm          |
| Suitable for cameras:           | Hikvision         |
| Material:                       | Aluminum          |
| Color:                          | White             |
| Distance from mounting surface: | 37 mm             |
| Weight:                         | 0.17 kg           |
| Dimensions:                     | 114 x 114 x 37 mm |
| Manufacturer / Brand:           | Hikvision         |
| SAP Code:                       | 302700239         |
| Guarantee:                      | 3 years           |

Camera mounting side view:

Wall mounting side view:

Side view:

DELTA-OPTI Monika Matysiak; https://www.delta.poznan.pl POL; 60-713 Poznań; Graniczna 10 e-mail: delta-opti@delta.poznan.pl; tel: +(48) 61 864 69 60