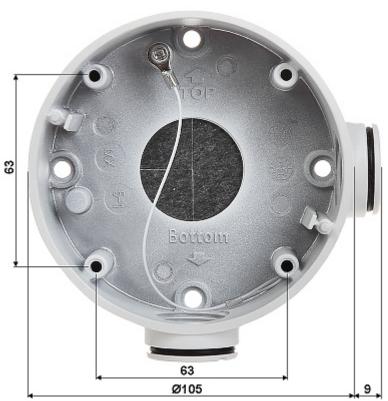

## User Manual Code: DS-1260ZJ CAMERA BRACKET DS-1260ZJ Hikvision

| Mounting holes distance:        | 63 x 63 mm        |
|---------------------------------|-------------------|
| Number of holes:                | 4                 |
| Neck diameter:                  | Ø 105 mm          |
| Suitable for cameras:           | Hikvision         |
| Material:                       | Aluminum          |
| Color:                          | White             |
| Distance from mounting surface: | 37 mm             |
| Weight:                         | 0.17 kg           |
| Dimensions:                     | 114 x 114 x 37 mm |
| Manufacturer / Brand:           | Hikvision         |
| SAP Code:                       | 302700239         |
| Guarantee:                      | 3 years           |

Camera mounting side view:

Wall mounting side view:

Side view:

DELTA-OPTI Monika Matysiak; https://www.delta.poznan.pl POL; 60-713 Poznań; Graniczna 10 e-mail: delta-opti@delta.poznan.pl; tel: +(48) 61 864 69 60