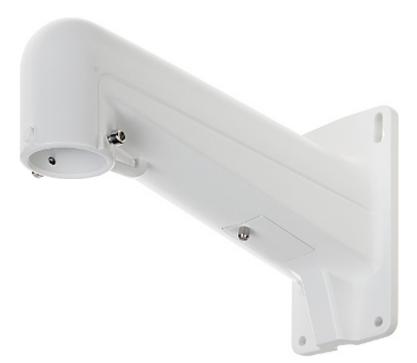

# User Manual Code: DS-1602ZJ CAMERA BRACKET **DS-1602ZJ** Hikvision

| Suitable for cameras: | Hikvision         |
|-----------------------|-------------------|
| Material:             | Aluminum          |
| Color:                | White             |
| Weight:               | 1.15 kg           |
| Dimensions:           | 312 x 180 x 98 mm |
| Manufacturer / Brand: | Hikvision         |
| SAP Code:             | 302700684         |
| Guarantee:            | 2 years           |