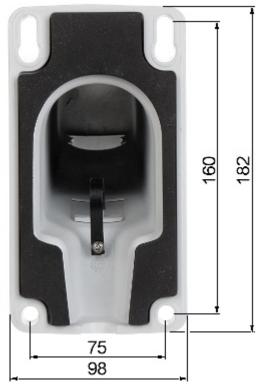

# User Manual Code: DS-1602ZJ CAMERA BRACKET **DS-1602ZJ** Hikvision

| Suitable for cameras: | Hikvision         |
|-----------------------|-------------------|
| Material:             | Aluminum          |
| Color:                | White             |
| Weight:               | 1.15 kg           |
| Dimensions:           | 312 x 180 x 98 mm |
| Manufacturer / Brand: | Hikvision         |
| SAP Code:             | 302700684         |
| Guarantee:            | 2 years           |

### Dimensions: