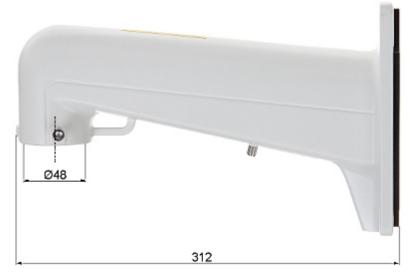

# User Manual Code: DS-1602ZJ CAMERA BRACKET **DS-1602ZJ** Hikvision

| Suitable for cameras: | Hikvision         |
|-----------------------|-------------------|
| Material:             | Aluminum          |
| Color:                | White             |
| Weight:               | 1.15 kg           |
| Dimensions:           | 312 x 180 x 98 mm |
| Manufacturer / Brand: | Hikvision         |
| SAP Code:             | 302700684         |
| Guarantee:            | 2 years           |

### Dimensions: