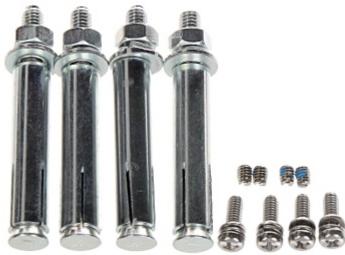

### User Manual Code: DS-1271ZJ-110 CAMERA CEILING BRACKET DS-1271ZJ-110 Hikvision

In the kit:

PACKAGE

Dimensions (L x W x H): 0x0x0 mm Gross Weight: 0 kg

DELTA-OPTI Monika Matysiak; https://www.delta.poznan.pl POL; 60-713 Poznań; Graniczna 10 e-mail: delta-opti@delta.poznan.pl; tel: +(48) 61 864 69 60