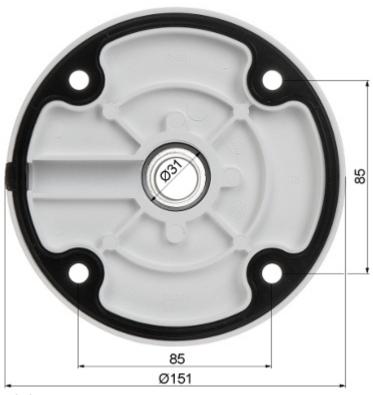

#### Bracket dimensions:

## User Manual Code: DS-1271ZJ-110 CAMERA CEILING BRACKET DS-1271ZJ-110 Hikvision

| Neck diameter:                  | Ø 110 mm       |
|---------------------------------|----------------|
| Suitable for cameras:           | Hikvision      |
| Material:                       | Aluminum       |
| Color:                          | White          |
| Distance from mounting surface: | 543 mm         |
| Weight:                         | 1.25 kg        |
| Dimensions:                     | Ø 151 x 543 mm |
| Manufacturer / Brand:           | Hikvision      |
| SAP Code:                       | 302700313      |
| Guarantee:                      | 3 years        |