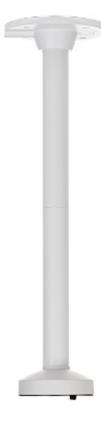

Ceiling bracket for cameras.

DELTA-OPTI Monika Matysiak; https://www.delta.poznan.pl POL; 60-713 Poznań; Graniczna 10 e-mail: delta-opti@delta.poznan.pl; tel: +(48) 61 864 69 60

DS-1271ZJ-110

## User Manual Code: DS-1271ZJ-110 CAMERA CEILING BRACKET DS-1271ZJ-110 Hikvision

| Neck diameter:                  | Ø 110 mm       |
|---------------------------------|----------------|
| Suitable for cameras:           | Hikvision      |
| Material:                       | Aluminum       |
| Color:                          | White          |
| Distance from mounting surface: | 543 mm         |
| Weight:                         | 1.25 kg        |
| Dimensions:                     | Ø 151 x 543 mm |
| Manufacturer / Brand:           | Hikvision      |
| SAP Code:                       | 302700313      |
| Guarantee:                      | 3 years        |