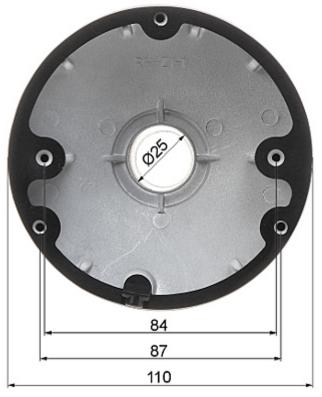

#### Bracket dimensions:

## User Manual Code: DS-1271ZJ-110 CAMERA CEILING BRACKET DS-1271ZJ-110 Hikvision

| Neck diameter:                  | Ø 110 mm       |
|---------------------------------|----------------|
| Suitable for cameras:           | Hikvision      |
| Material:                       | Aluminum       |
| Color:                          | White          |
| Distance from mounting surface: | 543 mm         |
| Weight:                         | 1.25 kg        |
| Dimensions:                     | Ø 151 x 543 mm |
| Manufacturer / Brand:           | Hikvision      |
| SAP Code:                       | 302700313      |
| Guarantee:                      | 3 years        |