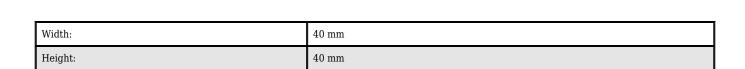

## User Manual Code: LE-638180 Straight cable ducting **LE-638180** 40x40 legrand

| Length:                | 2000 mm     |
|------------------------|-------------|
| Material:              | PVC         |
| Color:                 | White       |
| Operation temp:        | 15 °C 60 °C |
| "Index of Protection": | IP40        |
| Weight:                | 0.61 kg     |
| Manufacturer / Brand:  | LEGRAND     |
| Guarantee:             | 2 years     |