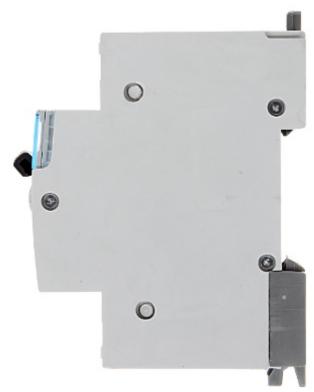

#### Front view:

Mounting side view:

Code: LE-410921 RESIDUAL CURRENT CIRCUIT BREAKER **LE-410921** ONE-PHASE, AC TYPE 30 mA 16 A LEGRAND