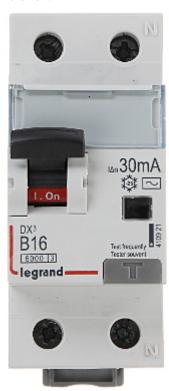

Code: LE-410921

RESIDUAL CURRENT CIRCUIT BREAKER **LE-410921** ONE-PHASE, AC TYPE 30 mA 16 A LEGRAND

AC type residual current circuit breaker with B curve and rated residual current  $I\Delta n=30 mA.$  The LE-410921 circuit breaker is compatible to DIN TS-35 rail mounting system.

#### Front view:

Mounting side view:

Code: LE-410921 RESIDUAL CURRENT CIRCUIT BREAKER **LE-410921** ONE-PHASE, AC TYPE 30 mA 16 A LEGRAND