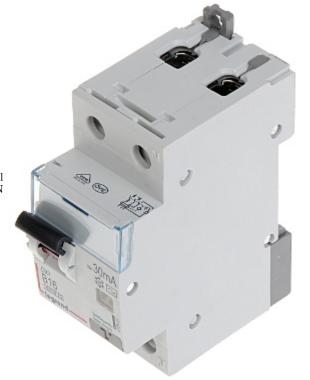

Code: LE-410921

RESIDUAL CURRENT CIRCUIT BREAKER **LE-410921** ONE-PHASE, AC TYPE 30 mA 16 A LEGRAND

AC type residual current circuit breaker with B curve and rated residual current  $I\Delta n=30 mA.$  The LE-410921 circuit breaker is compatible to DIN TS-35 rail mounting system.

#### Front view:

Mounting side view:

Code: LE-410921 RESIDUAL CURRENT CIRCUIT BREAKER **LE-410921** ONE-PHASE, AC TYPE 30 mA 16 A LEGRAND