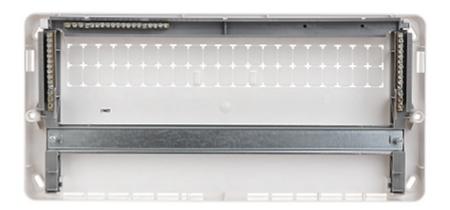

#### Front view:

Internal view of the housing:

Code: LE-607584
SURFACE-MOUNTING DISTRIBUTION CABINET 22-MODULAR **LE-607584** Nedbox RX LEGRAND

Mounting side view:

Dimensions:

Code: LE-607584

SURFACE-MOUNTING DISTRIBUTION CABINET 22-MODULAR LE-607584 Nedbox RX LEGRAND