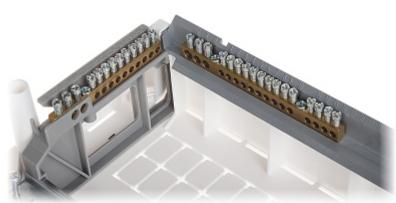

#### SURFACE-MOUNTING DISTRIBUTION CABINET 22-MODULAR LE-607584 Nedbox RX LEGRAND

| Method of mounting:          | Surface-mounted                                                                                                                                                         |
|------------------------------|-------------------------------------------------------------------------------------------------------------------------------------------------------------------------|
| Number of mounted modules:   | 22 x 1 row, 17.5 mm                                                                                                                                                     |
| Spacing between TH 35 rails: | -                                                                                                                                                                       |
| Transparent door:            | 1                                                                                                                                                                       |
| Main features:               | <ul> <li>Removable chassis with TH 35 rails</li> <li>Isolated shield mounting with screws</li> <li>Equipped with terminal blocks and modules blanking plates</li> </ul> |
| Equipment:                   | • Terminal blocks 1 x (1 x 25 mm² + 2 x 16 mm² + 14 x 10 mm²) 2 x (1 x 25 mm² + 2 x 16 mm² + 10 x 10 mm²) • Module blanking plates : 5 pcs                              |
| Material:                    | Self-extinguishing                                                                                                                                                      |
| Color:                       | White                                                                                                                                                                   |
| "Index of Protection":       | IP30                                                                                                                                                                    |
| IK rating:                   | IK07                                                                                                                                                                    |
| Compliance with standards:   | IEC/EN 62208, IEC/EN 61439-3                                                                                                                                            |
| Weight:                      | 1.416 kg                                                                                                                                                                |
| Dimensions:                  | 478 x 225 x 110 mm                                                                                                                                                      |
| Manufacturer / Brand:        | LEGRAND                                                                                                                                                                 |
| Guarantee:                   | 2 years                                                                                                                                                                 |