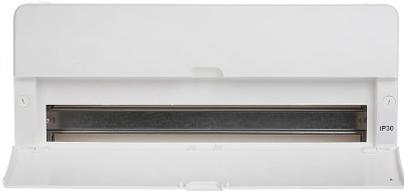

#### Front view:

Internal view of the housing:

Code: LE-607584
SURFACE-MOUNTING DISTRIBUTION CABINET 22-MODULAR **LE-607584** Nedbox RX LEGRAND

Mounting side view:

Dimensions:

Code: LE-607584

SURFACE-MOUNTING DISTRIBUTION CABINET 22-MODULAR LE-607584 Nedbox RX LEGRAND