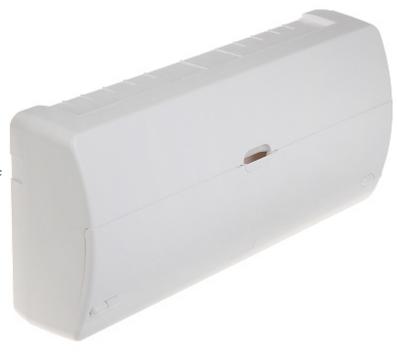

Code: LE-607584

SURFACE-MOUNTING DISTRIBUTION CABINET 22-MODULAR LE-607584 Nedbox RX LEGRAND

 $1\mbox{-row}$   $22\mbox{-modular}$  surface-mounting distribution electric cabinet.