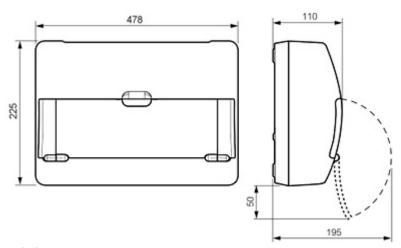

#### SURFACE-MOUNTING DISTRIBUTION CABINET 22-MODULAR LE-607584 Nedbox RX LEGRAND

| Method of mounting:          | Surface-mounted                                                                                                                                                         |
|------------------------------|-------------------------------------------------------------------------------------------------------------------------------------------------------------------------|
| Number of mounted modules:   | 22 x 1 row, 17.5 mm                                                                                                                                                     |
| Spacing between TH 35 rails: | -                                                                                                                                                                       |
| Transparent door:            | 1                                                                                                                                                                       |
| Main features:               | <ul> <li>Removable chassis with TH 35 rails</li> <li>Isolated shield mounting with screws</li> <li>Equipped with terminal blocks and modules blanking plates</li> </ul> |
| Equipment:                   | • Terminal blocks 1 x (1 x 25 mm² + 2 x 16 mm² + 14 x 10 mm²) 2 x (1 x 25 mm² + 2 x 16 mm² + 10 x 10 mm²) • Module blanking plates : 5 pcs                              |
| Material:                    | Self-extinguishing                                                                                                                                                      |
| Color:                       | White                                                                                                                                                                   |
| "Index of Protection":       | IP30                                                                                                                                                                    |
| IK rating:                   | IK07                                                                                                                                                                    |
| Compliance with standards:   | IEC/EN 62208, IEC/EN 61439-3                                                                                                                                            |
| Weight:                      | 1.416 kg                                                                                                                                                                |
| Dimensions:                  | 478 x 225 x 110 mm                                                                                                                                                      |
| Manufacturer / Brand:        | LEGRAND                                                                                                                                                                 |
| Guarantee:                   | 2 years                                                                                                                                                                 |

#### Front view:

Internal view of the housing:

Code: LE-607584
SURFACE-MOUNTING DISTRIBUTION CABINET 22-MODULAR **LE-607584** Nedbox RX LEGRAND

Mounting side view:

Dimensions:

Code: LE-607584

SURFACE-MOUNTING DISTRIBUTION CABINET 22-MODULAR LE-607584 Nedbox RX LEGRAND