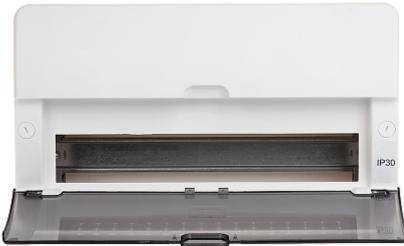

### Front view:

Internal view of the housing:

User Manual

Code: LE-607583

SURFACE-MOUNTING DISTRIBUTION CABINET 16-MODULAR LE-607583 Nedbox RX LEGRAND

Mounting side view: