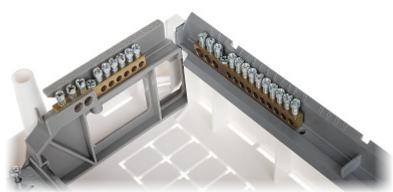

# User Manual

Code: LE-607583
SURFACE-MOUNTING DISTRIBUTION CABINET 16-MODULAR **LE-607583** Nedbox RX LEGRAND

| Method of mounting:          | Surface-mounted                                                                                                                                                         |
|------------------------------|-------------------------------------------------------------------------------------------------------------------------------------------------------------------------|
| Number of mounted modules:   | 16 x 1 row, 17.5 mm                                                                                                                                                     |
| Spacing between TH 35 rails: | -                                                                                                                                                                       |
| Transparent door:            | >                                                                                                                                                                       |
| Main features:               | <ul> <li>Removable chassis with TH 35 rails</li> <li>Isolated shield mounting with screws</li> <li>Equipped with terminal blocks and modules blanking plates</li> </ul> |
| Equipment:                   | • Terminal blocks 2 x (1 x 25 mm² + 2 x 16 mm² + 10 x 10 mm²) 1 x (1 x 25 mm² + 2 x 16 mm² + 6 x 10 mm²) • Module blanking plates : 5 pcs                               |
| Material:                    | Self-extinguishing                                                                                                                                                      |
| Color:                       | White                                                                                                                                                                   |
| "Index of Protection":       | IP30                                                                                                                                                                    |
| IK rating:                   | IK07                                                                                                                                                                    |
| Compliance with standards:   | IEC/EN 62208, IEC/EN 61439-3                                                                                                                                            |
| Weight:                      | 1.138 kg                                                                                                                                                                |
| Dimensions:                  | 370 x 225 x 110 mm                                                                                                                                                      |
| Manufacturer / Brand:        | LEGRAND                                                                                                                                                                 |
| Guarantee:                   | 2 years                                                                                                                                                                 |