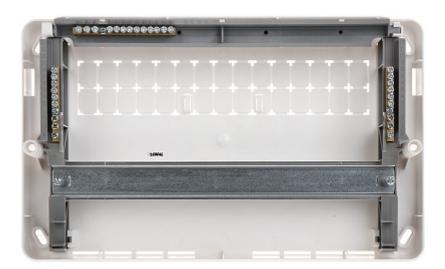

### Front view:

Internal view of the housing:

User Manual

Code: LE-607583

SURFACE-MOUNTING DISTRIBUTION CABINET 16-MODULAR LE-607583 Nedbox RX LEGRAND

Mounting side view: