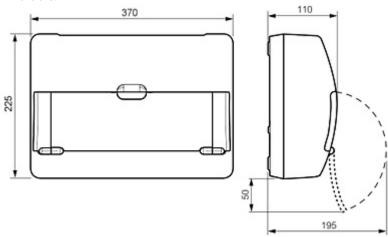

#### Dimensions:

# User Manual

Code: LE-607583
SURFACE-MOUNTING DISTRIBUTION CABINET 16-MODULAR **LE-607583** Nedbox RX LEGRAND

| Method of mounting:          | Surface-mounted                                                                                                                                                         |
|------------------------------|-------------------------------------------------------------------------------------------------------------------------------------------------------------------------|
| Number of mounted modules:   | 16 x 1 row, 17.5 mm                                                                                                                                                     |
| Spacing between TH 35 rails: | -                                                                                                                                                                       |
| Transparent door:            | >                                                                                                                                                                       |
| Main features:               | <ul> <li>Removable chassis with TH 35 rails</li> <li>Isolated shield mounting with screws</li> <li>Equipped with terminal blocks and modules blanking plates</li> </ul> |
| Equipment:                   | • Terminal blocks 2 x (1 x 25 mm² + 2 x 16 mm² + 10 x 10 mm²) 1 x (1 x 25 mm² + 2 x 16 mm² + 6 x 10 mm²) • Module blanking plates : 5 pcs                               |
| Material:                    | Self-extinguishing                                                                                                                                                      |
| Color:                       | White                                                                                                                                                                   |
| "Index of Protection":       | IP30                                                                                                                                                                    |
| IK rating:                   | IK07                                                                                                                                                                    |
| Compliance with standards:   | IEC/EN 62208, IEC/EN 61439-3                                                                                                                                            |
| Weight:                      | 1.138 kg                                                                                                                                                                |
| Dimensions:                  | 370 x 225 x 110 mm                                                                                                                                                      |
| Manufacturer / Brand:        | LEGRAND                                                                                                                                                                 |
| Guarantee:                   | 2 years                                                                                                                                                                 |