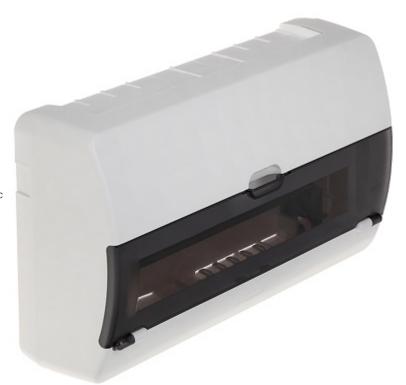

#### SURFACE-MOUNTING DISTRIBUTION CABINET 16-MODULAR LE-607583 Nedbox RX LEGRAND

 $1\hbox{-row 16-modular surface-mounting distribution electric cabinet.}$ 