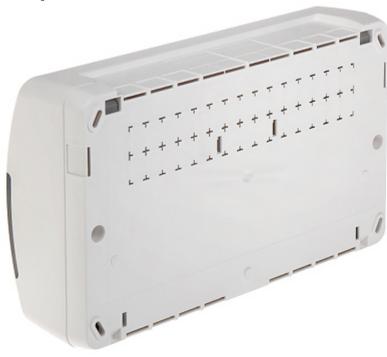

 $1\hbox{-row 16-modular surface-mounting distribution electric cabinet.}$ 

# User Manual

Code: LE-607583
SURFACE-MOUNTING DISTRIBUTION CABINET 16-MODULAR **LE-607583** Nedbox RX LEGRAND

| Method of mounting:          | Surface-mounted                                                                                                                                                         |
|------------------------------|-------------------------------------------------------------------------------------------------------------------------------------------------------------------------|
| Number of mounted modules:   | 16 x 1 row, 17.5 mm                                                                                                                                                     |
| Spacing between TH 35 rails: | -                                                                                                                                                                       |
| Transparent door:            | >                                                                                                                                                                       |
| Main features:               | <ul> <li>Removable chassis with TH 35 rails</li> <li>Isolated shield mounting with screws</li> <li>Equipped with terminal blocks and modules blanking plates</li> </ul> |
| Equipment:                   | • Terminal blocks 2 x (1 x 25 mm² + 2 x 16 mm² + 10 x 10 mm²) 1 x (1 x 25 mm² + 2 x 16 mm² + 6 x 10 mm²) • Module blanking plates : 5 pcs                               |
| Material:                    | Self-extinguishing                                                                                                                                                      |
| Color:                       | White                                                                                                                                                                   |
| "Index of Protection":       | IP30                                                                                                                                                                    |
| IK rating:                   | IK07                                                                                                                                                                    |
| Compliance with standards:   | IEC/EN 62208, IEC/EN 61439-3                                                                                                                                            |
| Weight:                      | 1.138 kg                                                                                                                                                                |
| Dimensions:                  | 370 x 225 x 110 mm                                                                                                                                                      |
| Manufacturer / Brand:        | LEGRAND                                                                                                                                                                 |
| Guarantee:                   | 2 years                                                                                                                                                                 |