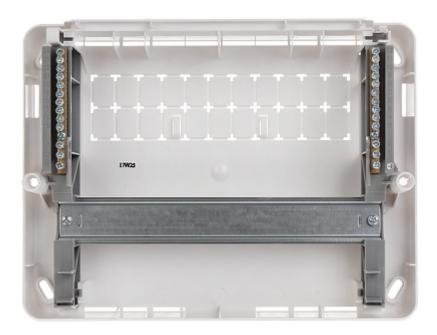

#### Front view:

Guarantee:

Manufacturer / Brand:

Internal view of the housing:

User Manual

Code: LE-607581

SURFACE-MOUNTING DISTRIBUTION CABINET 12-MODULAR LE-607581 Nedbox RX LEGRAND

Mounting side view: