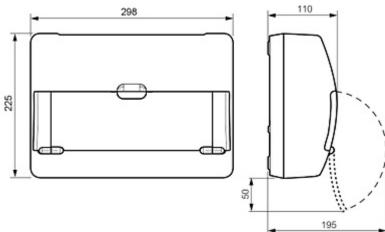

### Code: LE-607581 SURFACE-MOUNTING DISTRIBUTION CABINET 12-MODULAR **LE-607581** Nedbox RX LEGRAND

| Method of mounting:          | Surface-mounted                                                                                                                           |
|------------------------------|-------------------------------------------------------------------------------------------------------------------------------------------|
| Number of mounted modules:   | 12 x 1 row, 17.5 mm                                                                                                                       |
| Spacing between TH 35 rails: | -                                                                                                                                         |
| Transparent door:            | ✓                                                                                                                                         |
| Main features:               | Removable chassis with TH 35 rails     Isolated shield mounting with screws     Equipped with terminal blocks and modules blanking plates |
| Equipment:                   | • Terminal blocks<br>2 x (1 x 25 mm² + 2 x 16 mm² + 10 x 10 mm²)<br>• Module blanking plates : 5 pcs                                      |
| Material:                    | Self-extinguishing                                                                                                                        |
| Color:                       | White                                                                                                                                     |
| "Index of Protection":       | IP30                                                                                                                                      |
| IK rating:                   | IK07                                                                                                                                      |
| Safety class:                | Grade 2                                                                                                                                   |
| Compliance with standards:   | IEC/EN 62208, IEC/EN 61439-3                                                                                                              |
| Weight:                      | 0.918 kg                                                                                                                                  |
| Dimensions:                  | 298 x 225 x 110 mm                                                                                                                        |

Code: LE-607581
SURFACE-MOUNTING DISTRIBUTION CABINET 12-MODULAR **LE-607581** Nedbox RX LEGRAND

Dimensions:

In the kit:

Code: LE-607581 SURFACE-MOUNTING DISTRIBUTION CABINET 12-MODULAR **LE-607581** Nedbox RX LEGRAND