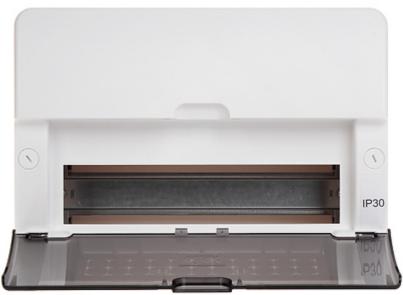

#### Front view:

Guarantee:

Manufacturer / Brand:

Internal view of the housing:

User Manual

Code: LE-607581

SURFACE-MOUNTING DISTRIBUTION CABINET 12-MODULAR LE-607581 Nedbox RX LEGRAND

Mounting side view: