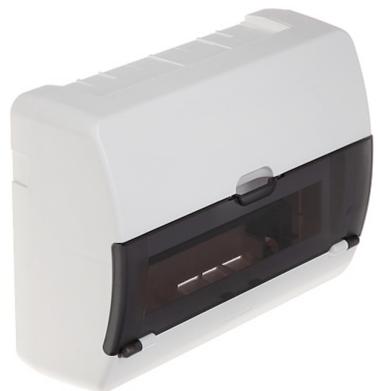

 $1\text{-}\mathrm{row}\ 12\text{-}\mathrm{modular}$  surface-mounting distribution electric cabinet.

### Code: LE-607581 SURFACE-MOUNTING DISTRIBUTION CABINET 12-MODULAR **LE-607581** Nedbox RX LEGRAND

| Method of mounting:          | Surface-mounted                                                                                                                           |
|------------------------------|-------------------------------------------------------------------------------------------------------------------------------------------|
| Number of mounted modules:   | 12 x 1 row, 17.5 mm                                                                                                                       |
| Spacing between TH 35 rails: | -                                                                                                                                         |
| Transparent door:            | ✓                                                                                                                                         |
| Main features:               | Removable chassis with TH 35 rails     Isolated shield mounting with screws     Equipped with terminal blocks and modules blanking plates |
| Equipment:                   | • Terminal blocks<br>2 x (1 x 25 mm² + 2 x 16 mm² + 10 x 10 mm²)<br>• Module blanking plates : 5 pcs                                      |
| Material:                    | Self-extinguishing                                                                                                                        |
| Color:                       | White                                                                                                                                     |
| "Index of Protection":       | IP30                                                                                                                                      |
| IK rating:                   | IK07                                                                                                                                      |
| Safety class:                | Grade 2                                                                                                                                   |
| Compliance with standards:   | IEC/EN 62208, IEC/EN 61439-3                                                                                                              |
| Weight:                      | 0.918 kg                                                                                                                                  |
| Dimensions:                  | 298 x 225 x 110 mm                                                                                                                        |