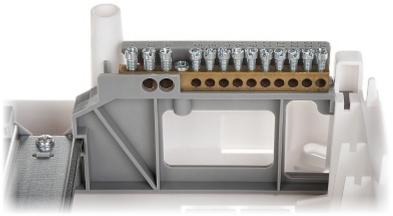

### Code: LE-607581 SURFACE-MOUNTING DISTRIBUTION CABINET 12-MODULAR **LE-607581** Nedbox RX LEGRAND

| Method of mounting:          | Surface-mounted                                                                                                                           |
|------------------------------|-------------------------------------------------------------------------------------------------------------------------------------------|
| Number of mounted modules:   | 12 x 1 row, 17.5 mm                                                                                                                       |
| Spacing between TH 35 rails: | -                                                                                                                                         |
| Transparent door:            | ✓                                                                                                                                         |
| Main features:               | Removable chassis with TH 35 rails     Isolated shield mounting with screws     Equipped with terminal blocks and modules blanking plates |
| Equipment:                   | • Terminal blocks<br>2 x (1 x 25 mm² + 2 x 16 mm² + 10 x 10 mm²)<br>• Module blanking plates : 5 pcs                                      |
| Material:                    | Self-extinguishing                                                                                                                        |
| Color:                       | White                                                                                                                                     |
| "Index of Protection":       | IP30                                                                                                                                      |
| IK rating:                   | IK07                                                                                                                                      |
| Safety class:                | Grade 2                                                                                                                                   |
| Compliance with standards:   | IEC/EN 62208, IEC/EN 61439-3                                                                                                              |
| Weight:                      | 0.918 kg                                                                                                                                  |
| Dimensions:                  | 298 x 225 x 110 mm                                                                                                                        |