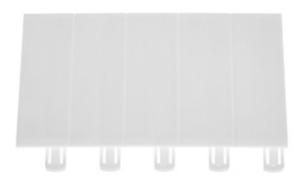

### Code: LE-607581 SURFACE-MOUNTING DISTRIBUTION CABINET 12-MODULAR **LE-607581** Nedbox RX LEGRAND

| Method of mounting:          | Surface-mounted                                                                                                                           |
|------------------------------|-------------------------------------------------------------------------------------------------------------------------------------------|
| Number of mounted modules:   | 12 x 1 row, 17.5 mm                                                                                                                       |
| Spacing between TH 35 rails: | -                                                                                                                                         |
| Transparent door:            | ✓                                                                                                                                         |
| Main features:               | Removable chassis with TH 35 rails     Isolated shield mounting with screws     Equipped with terminal blocks and modules blanking plates |
| Equipment:                   | • Terminal blocks<br>2 x (1 x 25 mm² + 2 x 16 mm² + 10 x 10 mm²)<br>• Module blanking plates : 5 pcs                                      |
| Material:                    | Self-extinguishing                                                                                                                        |
| Color:                       | White                                                                                                                                     |
| "Index of Protection":       | IP30                                                                                                                                      |
| IK rating:                   | IK07                                                                                                                                      |
| Safety class:                | Grade 2                                                                                                                                   |
| Compliance with standards:   | IEC/EN 62208, IEC/EN 61439-3                                                                                                              |
| Weight:                      | 0.918 kg                                                                                                                                  |
| Dimensions:                  | 298 x 225 x 110 mm                                                                                                                        |

Code: LE-607581
SURFACE-MOUNTING DISTRIBUTION CABINET 12-MODULAR **LE-607581** Nedbox RX LEGRAND

Dimensions:

In the kit:

Code: LE-607581 SURFACE-MOUNTING DISTRIBUTION CABINET 12-MODULAR **LE-607581** Nedbox RX LEGRAND