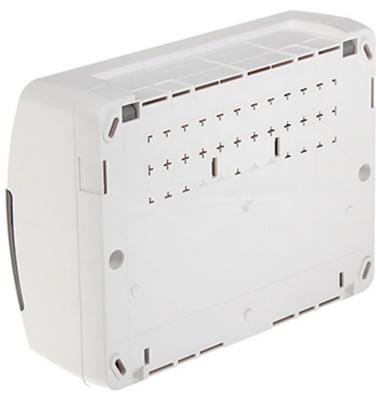

 $1\text{-}\mathrm{row}\ 12\text{-}\mathrm{modular}$  surface-mounting distribution electric cabinet.

#### Front view:

Guarantee:

Manufacturer / Brand:

Internal view of the housing:

User Manual

Code: LE-607581

SURFACE-MOUNTING DISTRIBUTION CABINET 12-MODULAR LE-607581 Nedbox RX LEGRAND

Mounting side view: