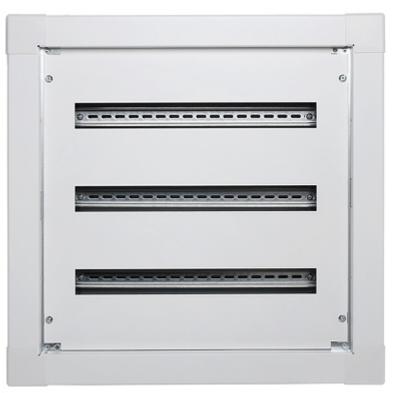

Front view:

Code: LE-337223 FLUSH-MOUNTING DISTRIBUTION CABINET 72-MODULAR **LE-337223** XL<sup>3</sup> S 160 LEGRAND

Internal view of the housing:

Mounting side view:

Code: LE-337223

FLUSH-MOUNTING DISTRIBUTION CABINET 72-MODULAR LE-337223 XL3 S 160 LEGRAND