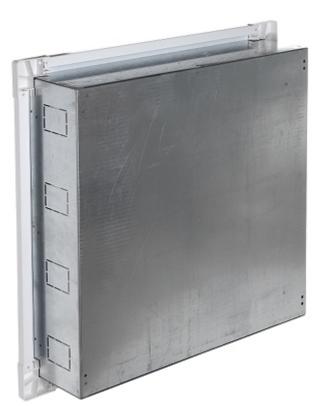

Front view:

Code: LE-337223 FLUSH-MOUNTING DISTRIBUTION CABINET 72-MODULAR **LE-337223** XL<sup>3</sup> S 160 LEGRAND

Internal view of the housing:

Mounting side view:

Code: LE-337223

FLUSH-MOUNTING DISTRIBUTION CABINET 72-MODULAR LE-337223 XL3 S 160 LEGRAND