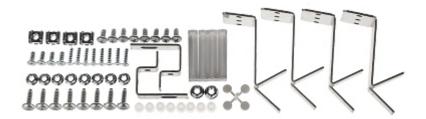

### Dimensions:

In the kit:

Code: LE-337223 FLUSH-MOUNTING DISTRIBUTION CABINET 72-MODULAR LE-337223 XL3 S 160 LEGRAND

PACKAGE

Dimensions (L x W x H): 0x0x0 mm Gross Weight: 0 kg