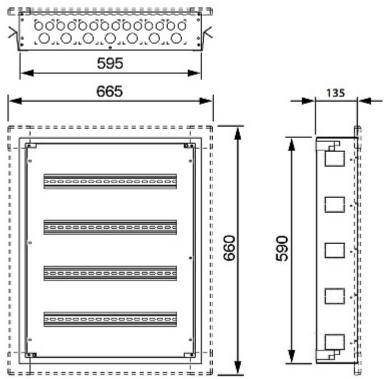

### FLUSH-MOUNTING DISTRIBUTION CABINET 72-MODULAR LE-337223 XL<sup>3</sup> S 160 LEGRAND

| Method of mounting:          | Flush-mounted                                                                                                                                                                                                                                                                                       |
|------------------------------|-----------------------------------------------------------------------------------------------------------------------------------------------------------------------------------------------------------------------------------------------------------------------------------------------------|
| Number of mounted modules:   | 24 x 3 rows                                                                                                                                                                                                                                                                                         |
| Spacing between TH 35 rails: | 150 mm                                                                                                                                                                                                                                                                                              |
| Transparent door:            | (not included)                                                                                                                                                                                                                                                                                      |
| Main features:               | Easily adjustable depth of the TH 35 chassis     Large capacity     Monobloc housing     Flexibility in the selection of terminal blocks     Possibility of connecting the housings vertically     Max. current: 160 A     Short-circuit current: 17 kA     Equipped with faceplates at full height |
| Equipment:                   | Faceplates: 1 x 3R                                                                                                                                                                                                                                                                                  |
| Material:                    | Steel                                                                                                                                                                                                                                                                                               |
| Color:                       | White                                                                                                                                                                                                                                                                                               |
| "Index of Protection":       | • IP30 (without door) • IP40 (with door)                                                                                                                                                                                                                                                            |
| IK rating:                   | • IK04 (without door) • IK07 (with door)                                                                                                                                                                                                                                                            |
| Compliance with standards:   | IEC/EN 61439-1, IEC/EN 61439-3, IEC 60695-2-1                                                                                                                                                                                                                                                       |
| Operation temp:              | -5 °C 40 °C                                                                                                                                                                                                                                                                                         |
| Weight:                      | 13.56 kg                                                                                                                                                                                                                                                                                            |
| Dimensions:                  | 665 x 660 x 135 mm ,<br>595 x 590 x 135 mm - flush-mounting box                                                                                                                                                                                                                                     |
| Manufacturer / Brand:        | LEGRAND                                                                                                                                                                                                                                                                                             |
| Guarantee:                   | 2 years                                                                                                                                                                                                                                                                                             |

### Dimensions:

In the kit:

Code: LE-337223 FLUSH-MOUNTING DISTRIBUTION CABINET 72-MODULAR LE-337223 XL3 S 160 LEGRAND

PACKAGE

Dimensions (L x W x H): 0x0x0 mm Gross Weight: 0 kg