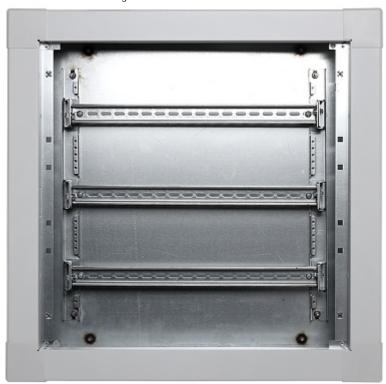

Front view:

Code: LE-337223 FLUSH-MOUNTING DISTRIBUTION CABINET 72-MODULAR **LE-337223** XL<sup>3</sup> S 160 LEGRAND

Internal view of the housing:

Mounting side view:

Code: LE-337223

FLUSH-MOUNTING DISTRIBUTION CABINET 72-MODULAR LE-337223 XL3 S 160 LEGRAND