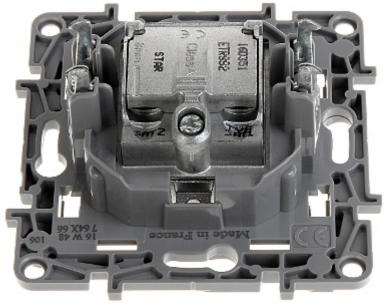

Code: LE-764566 FINAL SOCKET **LE-764566** R-TV + 2xSAT Niloe LEGRAND

The LE-764566 device combines the functions of a radio, television and satellite socket.

Code: LE-764566 FINAL SOCKET **LE-764566** R-TV + 2xSAT Niloe LEGRAND

| Mount:                 | Flush-mounted, Claw or screw mounting |
|------------------------|---------------------------------------|
| TV frequency range:    | 5 68 MHz<br>120 862 MHz               |
| Radio frequency range: | 87.5 108 MHz                          |
| SAT frequency range:   | 950 2400 MHz                          |
| TV tap attenuation:    | 1.5 dB                                |
| Radio tap attenuation: | 1.5 dB                                |
| SAT tap attenuation:   | 2.0 dB                                |
| Application:           | Niloe product series                  |
| Weight:                | 0.098 kg                              |
| Dimensions:            | 76 x 76 x 40 mm                       |
| Manufacturer / Brand:  | LEGRAND                               |
| Guarantee:             | 2 years                               |

#### Front view:

Code: LE-764566 FINAL SOCKET **LE-764566** R-TV + 2xSAT Niloe LEGRAND

Rear view:

Code: LE-764566 FINAL SOCKET **LE-764566** R-TV + 2xSAT Niloe LEGRAND

Code: LE-764566 FINAL SOCKET **LE-764566** R-TV + 2xSAT Niloe LEGRAND