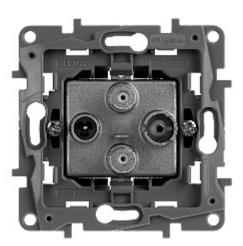

#### Front view:

Code: LE-764566 FINAL SOCKET **LE-764566** R-TV + 2xSAT Niloe LEGRAND

Rear view:

Code: LE-764566 FINAL SOCKET **LE-764566** R-TV + 2xSAT Niloe LEGRAND

Code: LE-764566 FINAL SOCKET **LE-764566** R-TV + 2xSAT Niloe LEGRAND