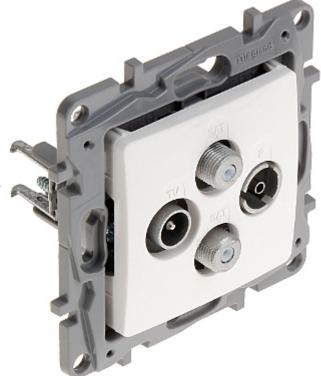

Code: LE-764566 FINAL SOCKET **LE-764566** R-TV + 2xSAT Niloe LEGRAND

The LE-764566 device combines the functions of a radio, television and satellite socket.

Code: LE-764566 FINAL SOCKET **LE-764566** R-TV + 2xSAT Niloe LEGRAND

| Mount:                 | Flush-mounted, Claw or screw mounting |
|------------------------|---------------------------------------|
| TV frequency range:    | 5 68 MHz<br>120 862 MHz               |
| Radio frequency range: | 87.5 108 MHz                          |
| SAT frequency range:   | 950 2400 MHz                          |
| TV tap attenuation:    | 1.5 dB                                |
| Radio tap attenuation: | 1.5 dB                                |
| SAT tap attenuation:   | 2.0 dB                                |
| Application:           | Niloe product series                  |
| Weight:                | 0.098 kg                              |
| Dimensions:            | 76 x 76 x 40 mm                       |
| Manufacturer / Brand:  | LEGRAND                               |
| Guarantee:             | 2 years                               |