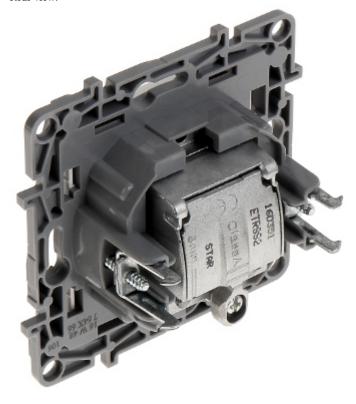

Code: LE-764566 FINAL SOCKET **LE-764566** R-TV + 2xSAT Niloe LEGRAND

The LE-764566 device combines the functions of a radio, television and satellite socket.

Code: LE-764566 FINAL SOCKET **LE-764566** R-TV + 2xSAT Niloe LEGRAND

| Mount:                 | Flush-mounted, Claw or screw mounting |
|------------------------|---------------------------------------|
| TV frequency range:    | 5 68 MHz<br>120 862 MHz               |
| Radio frequency range: | 87.5 108 MHz                          |
| SAT frequency range:   | 950 2400 MHz                          |
| TV tap attenuation:    | 1.5 dB                                |
| Radio tap attenuation: | 1.5 dB                                |
| SAT tap attenuation:   | 2.0 dB                                |
| Application:           | Niloe product series                  |
| Weight:                | 0.098 kg                              |
| Dimensions:            | 76 x 76 x 40 mm                       |
| Manufacturer / Brand:  | LEGRAND                               |
| Guarantee:             | 2 years                               |

#### Front view:

Code: LE-764566 FINAL SOCKET **LE-764566** R-TV + 2xSAT Niloe LEGRAND

Rear view:

Code: LE-764566 FINAL SOCKET **LE-764566** R-TV + 2xSAT Niloe LEGRAND

Code: LE-764566 FINAL SOCKET **LE-764566** R-TV + 2xSAT Niloe LEGRAND