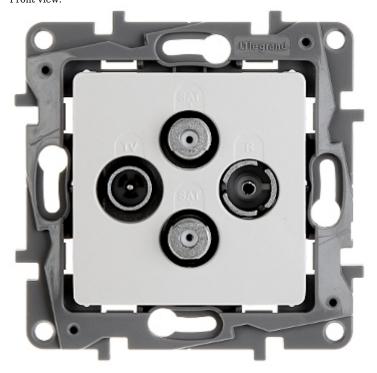

#### Front view:

Code: LE-764566 FINAL SOCKET **LE-764566** R-TV + 2xSAT Niloe LEGRAND

Rear view:

Code: LE-764566 FINAL SOCKET **LE-764566** R-TV + 2xSAT Niloe LEGRAND

Code: LE-764566 FINAL SOCKET **LE-764566** R-TV + 2xSAT Niloe LEGRAND