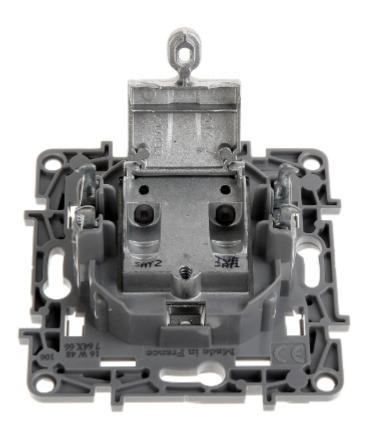

Code: LE-764566 FINAL SOCKET **LE-764566** R-TV + 2xSAT Niloe LEGRAND

The LE-764566 device combines the functions of a radio, television and satellite socket.

Code: LE-764566 FINAL SOCKET **LE-764566** R-TV + 2xSAT Niloe LEGRAND

| Mount:                 | Flush-mounted, Claw or screw mounting |
|------------------------|---------------------------------------|
| TV frequency range:    | 5 68 MHz<br>120 862 MHz               |
| Radio frequency range: | 87.5 108 MHz                          |
| SAT frequency range:   | 950 2400 MHz                          |
| TV tap attenuation:    | 1.5 dB                                |
| Radio tap attenuation: | 1.5 dB                                |
| SAT tap attenuation:   | 2.0 dB                                |
| Application:           | Niloe product series                  |
| Weight:                | 0.098 kg                              |
| Dimensions:            | 76 x 76 x 40 mm                       |
| Manufacturer / Brand:  | LEGRAND                               |
| Guarantee:             | 2 years                               |

#### Front view:

Code: LE-764566 FINAL SOCKET **LE-764566** R-TV + 2xSAT Niloe LEGRAND

Rear view:

Code: LE-764566 FINAL SOCKET **LE-764566** R-TV + 2xSAT Niloe LEGRAND

Code: LE-764566 FINAL SOCKET **LE-764566** R-TV + 2xSAT Niloe LEGRAND