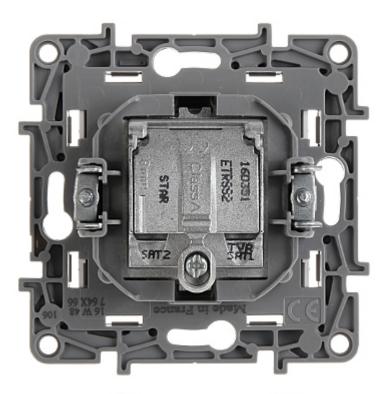

Code: LE-764566 FINAL SOCKET **LE-764566** R-TV + 2xSAT Niloe LEGRAND

The LE-764566 device combines the functions of a radio, television and satellite socket.

Code: LE-764566 FINAL SOCKET **LE-764566** R-TV + 2xSAT Niloe LEGRAND

| Mount:                 | Flush-mounted, Claw or screw mounting |
|------------------------|---------------------------------------|
| TV frequency range:    | 5 68 MHz<br>120 862 MHz               |
| Radio frequency range: | 87.5 108 MHz                          |
| SAT frequency range:   | 950 2400 MHz                          |
| TV tap attenuation:    | 1.5 dB                                |
| Radio tap attenuation: | 1.5 dB                                |
| SAT tap attenuation:   | 2.0 dB                                |
| Application:           | Niloe product series                  |
| Weight:                | 0.098 kg                              |
| Dimensions:            | 76 x 76 x 40 mm                       |
| Manufacturer / Brand:  | LEGRAND                               |
| Guarantee:             | 2 years                               |

#### Front view:

Code: LE-764566 FINAL SOCKET **LE-764566** R-TV + 2xSAT Niloe LEGRAND

Rear view:

Code: LE-764566 FINAL SOCKET **LE-764566** R-TV + 2xSAT Niloe LEGRAND

Code: LE-764566 FINAL SOCKET **LE-764566** R-TV + 2xSAT Niloe LEGRAND