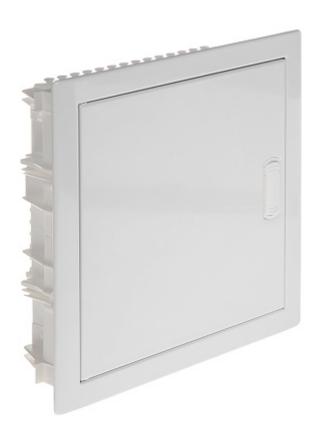

FLUSH-MOUNTING DISTRIBUTION CABINET 12-MODULAR **LE-602431** RWN LEGRAND

1-row 12-modular flush-mounting distribution electric cabinet.

Front view:

Code: LE-602431 FLUSH-MOUNTING DISTRIBUTION CABINET 12-MODULAR **LE-602431** RWN LEGRAND

Internal view of the housing:

Code: LE-602431
FLUSH-MOUNTING DISTRIBUTION CABINET 12-MODULAR **LE-602431** RWN LEGRAND