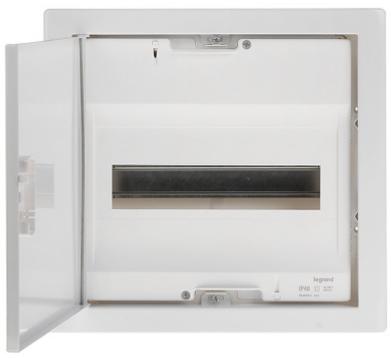

Front view:

Code: LE-602431 FLUSH-MOUNTING DISTRIBUTION CABINET 12-MODULAR **LE-602431** RWN LEGRAND

Internal view of the housing:

Code: LE-602431
FLUSH-MOUNTING DISTRIBUTION CABINET 12-MODULAR **LE-602431** RWN LEGRAND