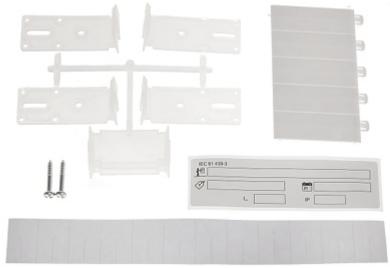

Mounting side view:

In the kit:

PACKAGE

Dimensions (L x W x H): 0x0x0 mm

Gross Weight: 0 kg

Code: LE-602431 FLUSH-MOUNTING DISTRIBUTION CABINET 12-MODULAR **LE-602431** RWN LEGRAND