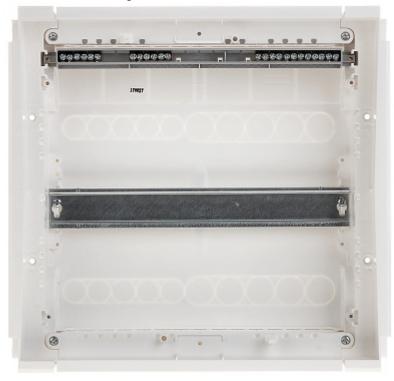

Front view:

Code: LE-602431 FLUSH-MOUNTING DISTRIBUTION CABINET 12-MODULAR **LE-602431** RWN LEGRAND

Internal view of the housing:

Code: LE-602431
FLUSH-MOUNTING DISTRIBUTION CABINET 12-MODULAR **LE-602431** RWN LEGRAND