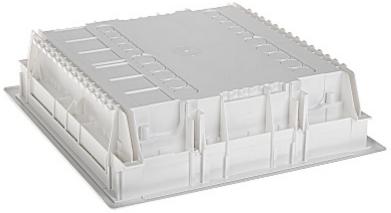

1-row 12-modular flush-mounting distribution electric cabinet.

Front view:

Code: LE-602431 FLUSH-MOUNTING DISTRIBUTION CABINET 12-MODULAR **LE-602431** RWN LEGRAND

Internal view of the housing:

Code: LE-602431
FLUSH-MOUNTING DISTRIBUTION CABINET 12-MODULAR **LE-602431** RWN LEGRAND