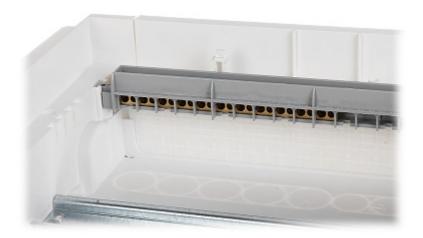

2-row 24-modular flush-mounting distribution electric cabinet.

Front view:

Internal view of the housing:

Mounting side view:

In the kit: