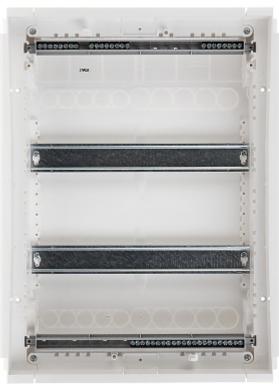

#### Code: LE-602432 FLUSH-MOUNTING DISTRIBUTION CABINET 24-MODULAR **LE-602432** RWN LEGRAND

| Method of mounting:          | Flush-mounted                                                                                                                                                                                      |
|------------------------------|----------------------------------------------------------------------------------------------------------------------------------------------------------------------------------------------------|
| Number of mounted modules:   | 12 + 1 x 2 rows, 17.5 mm                                                                                                                                                                           |
| Spacing between TH 35 rails: | 125 mm                                                                                                                                                                                             |
| Transparent door:            | -                                                                                                                                                                                                  |
| Main features:               | <ul> <li>6 mm thick metal door</li> <li>The door can be equipped with a lock</li> <li>Removable top and bottom panel</li> <li>Equipped with terminal blocks and modules blanking plates</li> </ul> |
| Equipment:                   | • Terminal blocks 3 x (4 x 16 mm² + 4 x 10 mm²) 1 x (11 x 16 mm² + 11 x 10 mm²) • Module blanking plates : 1 x 5 pcs                                                                               |
| Material:                    | Self-extinguishing                                                                                                                                                                                 |
| Color:                       | White                                                                                                                                                                                              |
| "Index of Protection":       | IP40                                                                                                                                                                                               |
| IK rating:                   | IK07                                                                                                                                                                                               |
| Compliance with standards:   | PN-EN 60439-3, IEC/EN 61439-3                                                                                                                                                                      |
| Weight:                      | 3.05 kg                                                                                                                                                                                            |
| Dimensions:                  | 350 x 460 x 93 mm ,<br>330 x 430 x 87 mm - flush-mounting box                                                                                                                                      |
| Manufacturer / Brand:        | LEGRAND                                                                                                                                                                                            |
| Guarantee:                   | 2 years                                                                                                                                                                                            |

Front view:

Internal view of the housing:

Mounting side view:

In the kit: