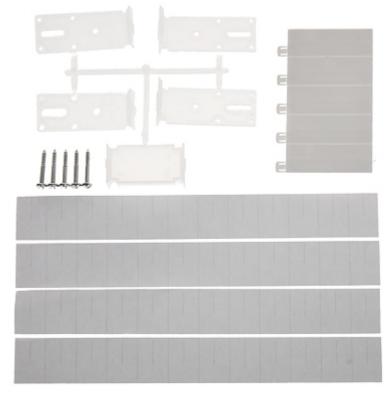

|
| Dimensions:                  | 350 x 460 x 93 mm ,<br>330 x 430 x 87 mm - flush-mounting box                                                                                                                                      |
| Manufacturer / Brand:        | LEGRAND                                                                                                                                                                                            |
| Guarantee:                   | 2 years                                                                                                                                                                                            |

Front view:







Internal view of the housing:













Mounting side view:





In the kit:





#### Code: LE-602432 FLUSH-MOUNTING DISTRIBUTION CABINET 24-MODULAR **LE-602432** RWN LEGRAND

**PACKAGE** 

Dimensions (L x W x H): 0x0x0 mm

Gross Weight: 0 kg