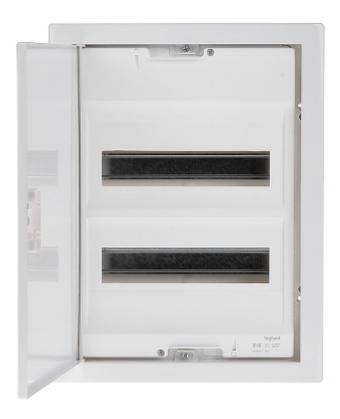

#### Code: LE-602432 FLUSH-MOUNTING DISTRIBUTION CABINET 24-MODULAR **LE-602432** RWN LEGRAND

| Method of mounting:          | Flush-mounted                                                                                                                                                                                      |
|------------------------------|----------------------------------------------------------------------------------------------------------------------------------------------------------------------------------------------------|
| Number of mounted modules:   | 12 + 1 x 2 rows, 17.5 mm                                                                                                                                                                           |
| Spacing between TH 35 rails: | 125 mm                                                                                                                                                                                             |
| Transparent door:            | -                                                                                                                                                                                                  |
| Main features:               | <ul> <li>6 mm thick metal door</li> <li>The door can be equipped with a lock</li> <li>Removable top and bottom panel</li> <li>Equipped with terminal blocks and modules blanking plates</li> </ul> |
| Equipment:                   | • Terminal blocks 3 x (4 x 16 mm² + 4 x 10 mm²) 1 x (11 x 16 mm² + 11 x 10 mm²) • Module blanking plates : 1 x 5 pcs                                                                               |
| Material:                    | Self-extinguishing                                                                                                                                                                                 |
| Color:                       | White                                                                                                                                                                                              |
| "Index of Protection":       | IP40                                                                                                                                                                                               |
| IK rating:                   | IK07                                                                                                                                                                                               |
| Compliance with standards:   | PN-EN 60439-3, IEC/EN 61439-3                                                                                                                                                                      |
| Weight:                      | 3.05 kg                                                                                                                                                                                            |
| Dimensions:                  | 350 x 460 x 93 mm ,<br>330 x 430 x 87 mm - flush-mounting box                                                                                                                                      |
| Manufacturer / Brand:        | LEGRAND                                                                                                                                                                                            |
| Guarantee:                   | 2 years                                                                                                                                                                                            |

Front view:

Internal view of the housing:

Mounting side view:

In the kit: