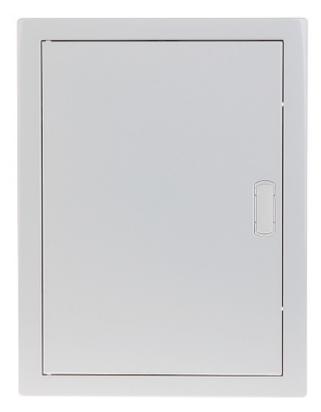

2-row 24-modular flush-mounting distribution electric cabinet.

Front view:

Internal view of the housing:

Mounting side view:

In the kit: