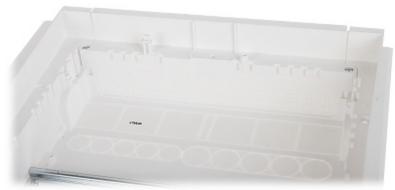

|
| Dimensions:                  | 350 x 460 x 93 mm ,<br>330 x 430 x 87 mm - flush-mounting box                                                                                                                                      |
| Manufacturer / Brand:        | LEGRAND                                                                                                                                                                                            |
| Guarantee:                   | 2 years                                                                                                                                                                                            |

Front view:







Internal view of the housing:













Mounting side view:





In the kit:





#### Code: LE-602432 FLUSH-MOUNTING DISTRIBUTION CABINET 24-MODULAR **LE-602432** RWN LEGRAND

**PACKAGE** 

Dimensions (L x W x H): 0x0x0 mm

Gross Weight: 0 kg