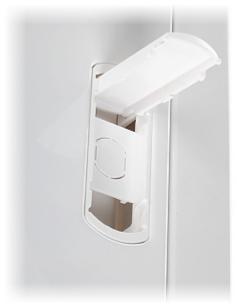

|
| Dimensions:                  | 350 x 460 x 93 mm ,<br>330 x 430 x 87 mm - flush-mounting box                                                                                                                                      |
| Manufacturer / Brand:        | LEGRAND                                                                                                                                                                                            |
| Guarantee:                   | 2 years                                                                                                                                                                                            |

Front view:







Internal view of the housing:













Mounting side view:





In the kit:





#### Code: LE-602432 FLUSH-MOUNTING DISTRIBUTION CABINET 24-MODULAR **LE-602432** RWN LEGRAND

**PACKAGE** 

Dimensions (L x W x H): 0x0x0 mm

Gross Weight: 0 kg