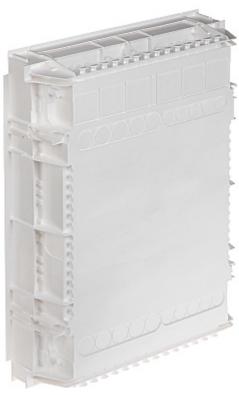

|
| Dimensions:                  | 350 x 460 x 93 mm ,<br>330 x 430 x 87 mm - flush-mounting box                                                                                                                                      |
| Manufacturer / Brand:        | LEGRAND                                                                                                                                                                                            |
| Guarantee:                   | 2 years                                                                                                                                                                                            |

Front view:







Internal view of the housing:













Mounting side view:





In the kit:





#### Code: LE-602432 FLUSH-MOUNTING DISTRIBUTION CABINET 24-MODULAR **LE-602432** RWN LEGRAND

**PACKAGE** 

Dimensions (L x W x H): 0x0x0 mm

Gross Weight: 0 kg