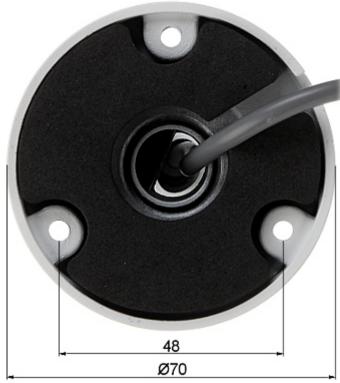

Side view:

Code: DS-2CE16D8T-IT(2.8mm)
HD-TVI CAMERA **DS-2CE16D8T-IT(2.8mm)** - 1080p Hikvision

#### Camera dimensions:

Mounting side view:

Code: DS-2CE16D8T-IT(2.8mm) HD-TVI CAMERA DS-2CE16D8T-IT(2.8mm) - 1080p Hikvision

PACKAGE

Dimensions (L x W x H): 0x0x0 mm

Gross Weight: 0 kg

User Manual
Code: DS-2CE16D8T-IT(2.8mm)
HD-TVI CAMERA **DS-2CE16D8T-IT(2.8mm)** - 1080p Hikvision

| Housing:               | Compact, Metal |
|------------------------|----------------|
| Color:                 | White / Black  |
| "Index of Protection": | IP67           |
| Operation temp:        | -40 °C 60 °C   |
| Weight:                | 0.360 kg       |
| Dimensions:            | Ø 70 x 163 mm  |
| Supported languages:   | English        |
| Manufacturer / Brand:  | Hikvision      |
| SAP Code:              | 300508307      |
| Guarantee:             | 3 years        |