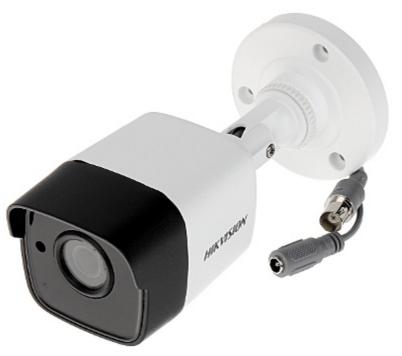

Code: DS-2CE16D8T-IT(2.8mm)
HD-TVI CAMERA **DS-2CE16D8T-IT(2.8mm)** - 1080p Hikvision

Code: DS-2CE16D8T-IT(2.8mm)
HD-TVI CAMERA **DS-2CE16D8T-IT(2.8mm)** - 1080p Hikvision

Megapixel camera with Progressive Scan CMOS sensor and HD-TVI (High Definition Transport Video Interface).

The HD-TVI interface allows to transmission of analog video signal via coaxial cable at resolutions up to 1080p. It enables the transmission of HD resolution images for even 500 m distance with keeping the low costs of the installation. During transmission there are no delays and is maintained the original, high quality image.

maintained the original, high quality image.
The 3-Axis integrated camera bracket has a regulation in all three planes, which allows to turn the camera to any direction. Camera is according to IP67 Index of Protection norm.