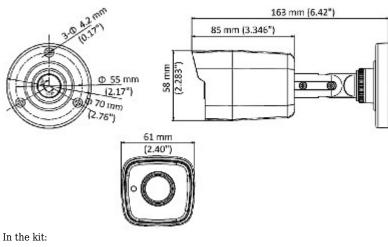

#### Camera dimensions:

Mounting side view:

Code: DS-2CE16D8T-IT(2.8mm) HD-TVI CAMERA DS-2CE16D8T-IT(2.8mm) - 1080p Hikvision

PACKAGE

Dimensions (L x W x H): 0x0x0 mm

Gross Weight: 0 kg

User Manual
Code: DS-2CE16D8T-IT(2.8mm)
HD-TVI CAMERA **DS-2CE16D8T-IT(2.8mm)** - 1080p Hikvision

| Housing:               | Compact, Metal |
|------------------------|----------------|
| Color:                 | White / Black  |
| "Index of Protection": | IP67           |
| Operation temp:        | -40 °C 60 °C   |
| Weight:                | 0.360 kg       |
| Dimensions:            | Ø 70 x 163 mm  |
| Supported languages:   | English        |
| Manufacturer / Brand:  | Hikvision      |
| SAP Code:              | 300508307      |
| Guarantee:             | 3 years        |