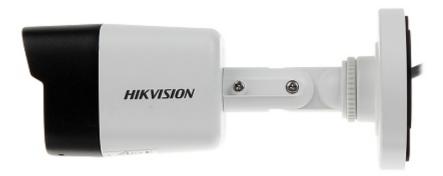

Side view:

Code: DS-2CE16D8T-IT(2.8mm)
HD-TVI CAMERA **DS-2CE16D8T-IT(2.8mm)** - 1080p Hikvision

#### Camera dimensions:

Mounting side view:

Code: DS-2CE16D8T-IT(2.8mm) HD-TVI CAMERA DS-2CE16D8T-IT(2.8mm) - 1080p Hikvision

PACKAGE

Dimensions (L x W x H): 0x0x0 mm

Gross Weight: 0 kg