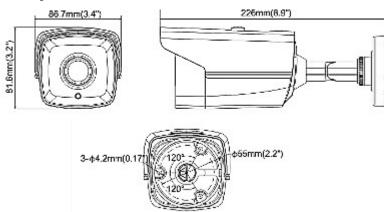

umption:     | ≤ 3.6 W                      |
| Housing:               | Compact, Metal               |
| Color:                 | White / Black                |
| "Index of Protection": | IP67                         |
| Operation temp:        | -40 °C 60 °C                 |
| Weight:                | 0.48 kg                      |
| Dimensions:            | 226 x 87 x 82 mm             |
| Supported languages:   | English                      |
| Manufacturer / Brand:  | Hikvision                    |
| SAP Code:              | 300508211                    |
| Guarantee:             | 3 years                      |



Side view:



User Manual
Code: DS-2CE16D8T-IT3E(2.8mm)
HD-TVI CAMERA DS-2CE16D8T-IT3E(2.8mm) - 1080p PoC.af Hikvision



## Camera dimensions:



## Mounting side view:





# User Manual

Code: DS-2CE16D8T-IT3E(2.8mm)
HD-TVI CAMERA **DS-2CE16D8T-IT3E(2.8mm)** - 1080p PoC.af Hikvision

In the kit:



PACKAGE

Dimensions (L x W x H): 0x0x0 mm

Gross Weight: 0 kg