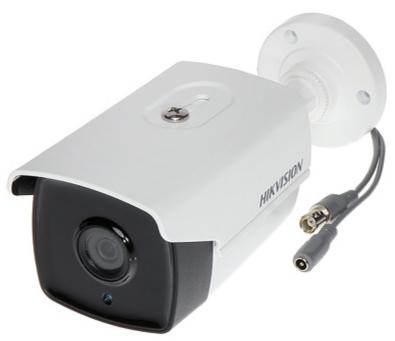

# User Manual

Code: DS-2CE16D8T-IT3E(2.8mm)
HD-TVI CAMERA **DS-2CE16D8T-IT3E(2.8mm)** - 1080p PoC.af Hikvision

# User Manual

Code: DS-2CE16D8T-IT3E(2.8mm)
HD-TVI CAMERA **DS-2CE16D8T-IT3E(2.8mm)** - 1080p PoC.af Hikvision

Megapixel camera with Progressive Scan CMOS sensor and HD-TVI (High Definition Transport Video Interface).

The 3-Axis integrated camera bracket has a regulation in all three planes, which allows to turn the camera to any direction. Camera is according to IP67 Index of Protection norm.

The ability to power the camera via a coaxial cable according to the innovative PoC (Power over Coaxial) standard allows to eliminate the need for additional wiring to the unit.