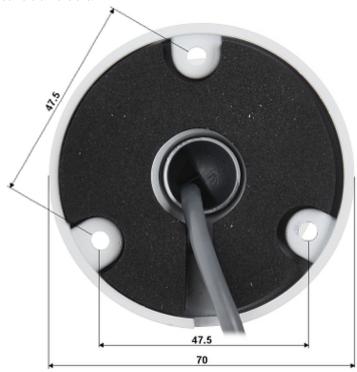

------------|
| Power consumption:     | ≤ 3.6 W                      |
| Housing:               | Compact, Metal               |
| Color:                 | White / Black                |
| "Index of Protection": | IP67                         |
| Operation temp:        | -40 °C 60 °C                 |
| Weight:                | 0.48 kg                      |
| Dimensions:            | 226 x 87 x 82 mm             |
| Supported languages:   | English                      |
| Manufacturer / Brand:  | Hikvision                    |
| SAP Code:              | 300508211                    |
| Guarantee:             | 3 years                      |



Side view:



User Manual
Code: DS-2CE16D8T-IT3E(2.8mm)
HD-TVI CAMERA DS-2CE16D8T-IT3E(2.8mm) - 1080p PoC.af Hikvision



## Camera dimensions:



## Mounting side view:





# User Manual

Code: DS-2CE16D8T-IT3E(2.8mm)
HD-TVI CAMERA **DS-2CE16D8T-IT3E(2.8mm)** - 1080p PoC.af Hikvision

In the kit:



PACKAGE

Dimensions (L x W x H): 0x0x0 mm

Gross Weight: 0 kg