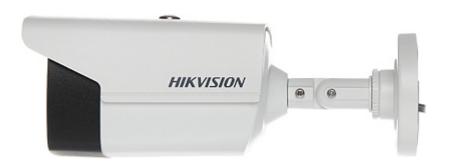

Side view:

User Manual
Code: DS-2CE16D8T-IT3E(2.8mm)
HD-TVI CAMERA DS-2CE16D8T-IT3E(2.8mm) - 1080p PoC.af Hikvision

## Mounting side view: