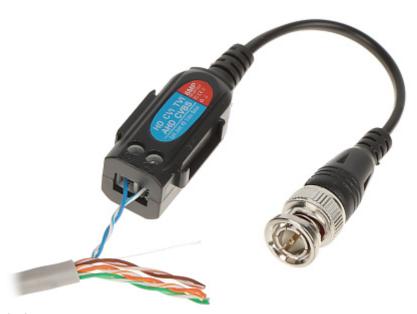

The TR-1D-UHD\*P2 is designed to video signal transmission via twisted-pair cable.  $\begin{tabular}{ll} \hline \end{tabular}$ 

It is important to pay attention to linking the adequate terminals: (+) and (-). Reverse connection would cause distortion of image.

The enclosures are made so that can be joined them to each other:

Connecting the twisted-pair cable to the transformer:

User Manual
Code: TR-1D-UHD\*P2
VIDEO BALUN TR-1D-UHD\*P2

The device is tiny sizes: