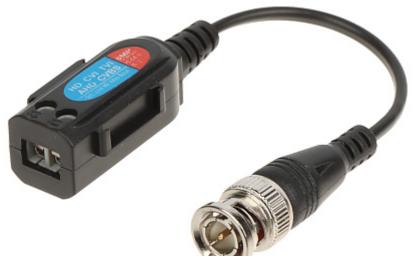

The TR-1D-UHD\*P2 is designed to video signal transmission via twisted-pair cable.  $\begin{tabular}{ll} \hline \end{tabular}$ 

It is important to pay attention to linking the adequate terminals: (+) and (-). Reverse connection would cause distortion of image.

## User Manual

Code: TR-1D-UHD\*P2 VIDEO BALUN **TR-1D-UHD\*P2** 

| Device type:                   | Passive                                                                                                                                                                                                                                            |
|--------------------------------|----------------------------------------------------------------------------------------------------------------------------------------------------------------------------------------------------------------------------------------------------|
| Number of channels:            | 1                                                                                                                                                                                                                                                  |
| Video transmission range:      | • 250 m @ 720p - UTP cat. 5e<br>• 150 m @ 1080p - UTP cat. 5e<br>• 400 m @ CVBS - PAL, NTSC - UTP cat. 5e                                                                                                                                          |
| Attenuation:                   | <ul> <li>4.43 MHz @ 0.34 dB</li> <li>11 MHz @ 0.52 dB</li> <li>21 MHz @ 0.73 dB</li> <li>38 MHz @ 1.15 dB</li> <li>42 MHz @ 1.39 dB</li> <li>67.5 MHz @ 2.00 dB</li> <li>The attenuation applies to two devices connected to each other</li> </ul> |
| CMRR (dB @ 5MHz):              | 60 dB                                                                                                                                                                                                                                              |
| Coaxial socket impedance:      | 75 Ω                                                                                                                                                                                                                                               |
| Symmetrical socket impedance:  | 100 Ω                                                                                                                                                                                                                                              |
| Coaxial socket type:           | BNC Plug with cable                                                                                                                                                                                                                                |
| Symmetrical socket type:       | Cable terminals                                                                                                                                                                                                                                    |
| Operation temp:                | -10 °C 70 °C                                                                                                                                                                                                                                       |
| Permissible relative humidity: | < 95 %                                                                                                                                                                                                                                             |
| Weight:                        | 0.022 kg                                                                                                                                                                                                                                           |
| Dimensions:                    | 36.5 x 20 x 16 mm                                                                                                                                                                                                                                  |
| Guarantee:                     | Lifetime warranty                                                                                                                                                                                                                                  |