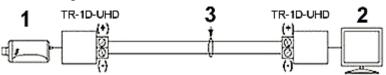

The TR-1D-UHD\*P2 is designed to video signal transmission via twisted-pair cable.  $\begin{tabular}{ll} \hline \end{tabular}$ 

It is important to pay attention to linking the adequate terminals: (+) and (-). Reverse connection would cause distortion of image.

- 1) Camera
- 2) Monitor
- 3) Twisted-pair cable (1 pair)

Package: