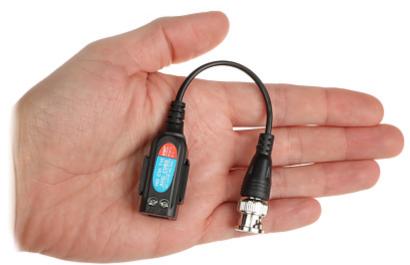

The enclosures are made so that can be joined them to each other:

Connecting the twisted-pair cable to the transformer:

User Manual
Code: TR-1D-UHD\*P2
VIDEO BALUN TR-1D-UHD\*P2

The device is tiny sizes: