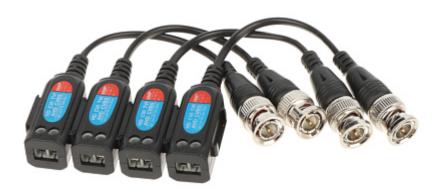

| In package: | 2 pcs The price for package                                                        |
|-------------|------------------------------------------------------------------------------------|
| Standard:   | AHD - 8 Mpx 4K UHD, HD-CVI - 8 Mpx 4K UHD, HD-TVI - 8 Mpx 4K UHD, CVBS - PAL, NTSC |